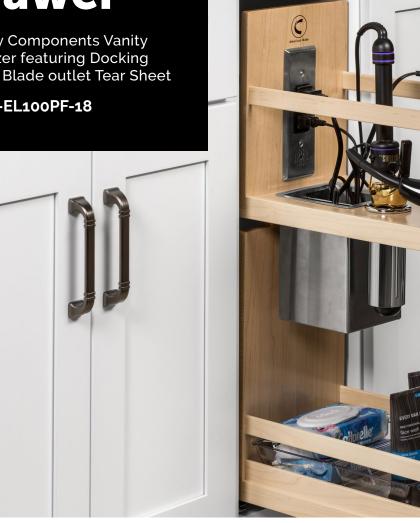

## Docking Drawe

Century Components Vanity Organizer featuring Docking Drawer Blade outlet Tear Sheet

## SIGGO-EL100PF-18

The Century Components Vanity Organizer featuring Docking Drawer Blade is a remarkable addition to your bathroom, offering both functionality and style. Crafted from solid maple, this powered pull-out organizer is designed to keep your bathroom appliances neatly stored and powered while remaining easily accessible. The included 15 amp Docking Drawer Blade outlet with 2 AC features an interlocking thermostat that cuts power when surrounding temperatures exceed set standards and are ETL Listed for use in the US & Canada.