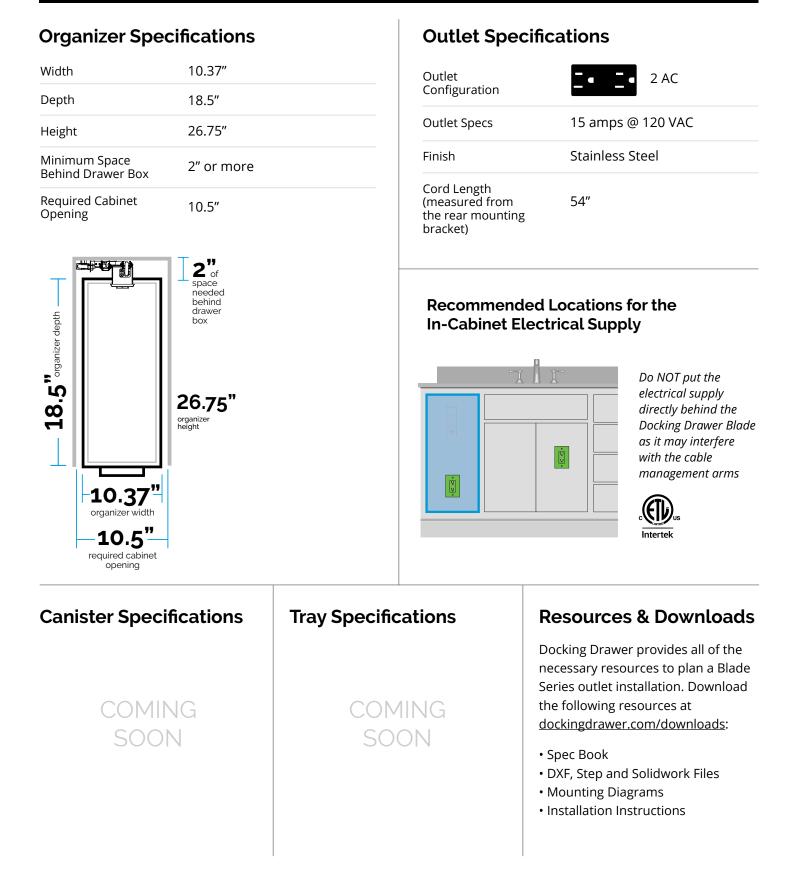

## SIGGO-EL100PF-18

The Century Components Vanity Organizer featuring Docking Drawer Blade is a remarkable addition to your bathroom, offering both functionality and style. Crafted from solid maple, this powered pull-out organizer is designed to keep your bathroom appliances neatly stored and powered while remaining easily accessible. The included 15 amp Docking Drawer Blade outlet with 2 AC features an interlocking thermostat that cuts power when surrounding temperatures exceed set standards and are ETL Listed for use in the US & Canada.

## Century Components Vanity Organizer SIGGO-EL100PF-18