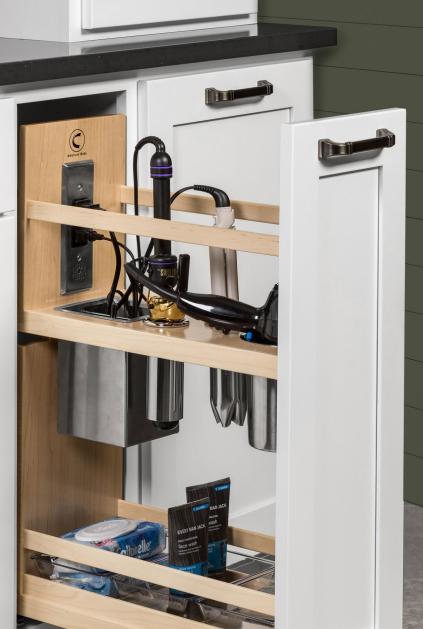

## SIGGO-EL100PF-18

The Century Components Vanity Organizer featuring Docking Drawer Blade is a remarkable addition to your bathroom, offering both functionality and style. Crafted from solid maple, this powered pull-out organizer is designed to keep your bathroom appliances neatly stored and powered while remaining easily accessible. The included 15 amp Docking Drawer Blade outlet with 2 AC features an interlocking thermostat that cuts power when surrounding temperatures exceed set standards and are ETL Listed for use in the US & Canada.

## Century Components Vanity Organizer SIGGO-EL100PF-18