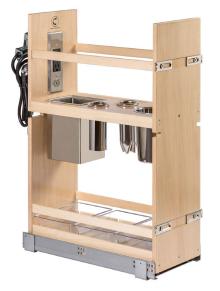

## SIGGO-EL100PF-18

The Century Components Vanity Organizer featuring Docking Drawer Blade is a remarkable addition to your bathroom, offering both functionality and style. Crafted from solid maple, this powered pull-out organizer is designed to keep your bathroom appliances neatly stored and powered while remaining easily accessible. The included 15 amp Docking Drawer Blade outlet with 2 AC features an interlocking thermostat that cuts power when surrounding temperatures exceed set standards and are ETL Listed for use in the US & Canada.

## Century Components Vanity Organizer SIGGO-EL100PF-18