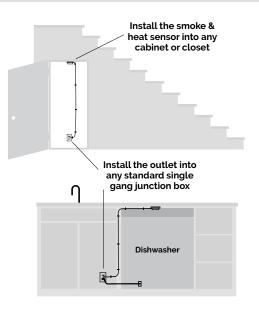

## Docking<br/>Drawer®20 amp Fire Guard Outlet<br/>6020-4000W<br/>Revision 5STOP<br/>APPLIANCE<br/>FIRES<br/>BEFORE THEY START

Ex: Connect your dishwasher to the outlet, and locate the smoke and heat sensor between the dishwasher and countertop. Docking Drawer's 20 amp Fire Guard Outlet is a single gang electrical outlet featuring one NEMA 5-20 receptacle and one interlock switch connector, as well as a smoke and heat sensing unit. The smoke & heat sensor mounts inside enclosed spaces to de-energize the outlet if smoke or heat is detected. Possible applications include: