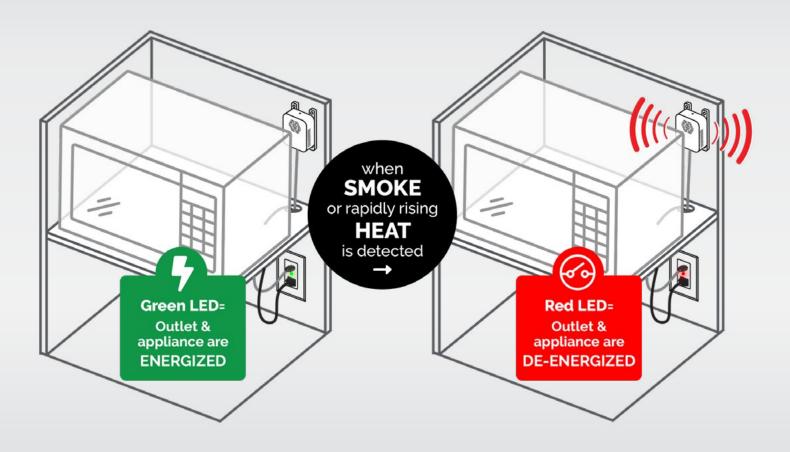

## Docking<br/>Drawer®20 amp Fire Guard Outlet<br/>6020-4000W<br/>Revision 5STOP<br/>APPLIANCE<br/>FIRES<br/>BEFORE THEY START

Ex: Connect your dishwasher to the outlet, and locate the smoke and heat sensor between the dishwasher and countertop. Docking Drawer's 20 amp Fire Guard Outlet is a single gang electrical outlet featuring one NEMA 5-20 receptacle and one interlock switch connector, as well as a smoke and heat sensing unit. The smoke & heat sensor mounts inside enclosed spaces to de-energize the outlet if smoke or heat is detected. Possible applications include:

- Microwaves
- Dishwashers
- Appliance Garages
- Gas Dryers
- 3D Printers
- Battery Charging Stations
- AV Closets
- General Closets
- Or any place where devices are plugged in and left unattended

Note: This product cannot be used as a substitute for a Listed smoke alarm or smoke detector. See instruction manual for more details.