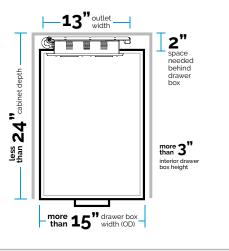

# **Cabinet Specifications**

[49mm]

| Outlet Width                          | 13″         |
|---------------------------------------|-------------|
| Minimum Drawer<br>Box Width (OD)      | 15" or more |
| Minimum Interior<br>Drawer Box Height | 3" or more  |
| Minimum Space<br>Behind Drawer Box    | 2" or more  |
| Maximum Base<br>Cabinet Depth         | 24" or less |