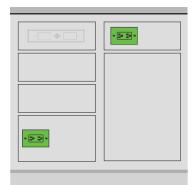

# Recommended Locations for the In-Cabinet Electrical Supply

Do NOT put the electrical supply directly behind the drawer box as it may interfere with the cable management arms