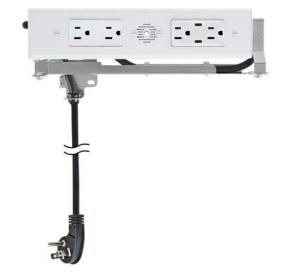

Blade Series Tear Sheet BLADE DUO 1514-263

Docking Drawer is the market leader of in-drawer electrical outlets. Simple to install into any drawer type, our innovative solutions are designed to eliminate surface clutter and create functional and purposeful spaces by charging and powering everyday devices safely while they remain plugged in, out of sight and always at the ready. ETL Listed for use in the US & Canada, all outlets include interlocking safety features and are available in a variety of finishes, configurations and price points to satisfy any need and complement every style.

# **Outlet Specifications**

15 amps @ 120 VAC

2 AC

2 USB-C

AC: 15 amps @ 120 VAC USB-C (single port connected to PD device): 3 amps @ 9 VDC (30W) USB-C (single port connected to non-PD device): 3 amps @ 5 VDC (15W) USB-C (both ports connected): 3 amps @ 5 VDC (30W total power)