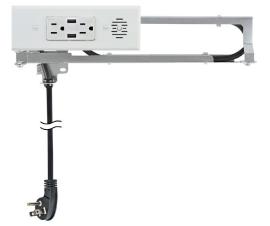

# Docking Drawer®

Blade Series Deep Cabinet Tear Sheet BLADE 1514-110-X30

Docking Drawer is the market leader of in-drawer electrical outlets. Blade Series Deep Cabinet solutions have longer arms for simple installation into deeper and wider cabinets, such as kitchen islands. Our innovative solutions are designed to eliminate surface clutter and create functional and purposeful spaces by charging and powering everyday devices safely while they remain plugged in, out of sight and always at the ready. ETL Listed for use in the US & Canada, all outlets include interlocking safety features and are available in a variety of finishes, configurations and price points to satisfy any need and complement every style.

## Blade Series Deep Cabinet Blade 1514-110-X30