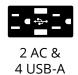

sted for use in the US & Canada, all outlets include interlocking safety features and are available in a variety of finishes, configurations and price points to satisfy any need and complement every style.

## Blade Series Deep Cabinet Blade 1514-110-X30

#### **Outlet Dimensions**

|                      | -             |  |
|----------------------|---------------|--|
| Outlet Width         | 15.7" (398mm) |  |
| Outlet Height        | 4.64" (118mm) |  |
| Outlet Depth         | 2.5" (64mm)   |  |
| Receptacle Box Depth | 1.93" (49mm)  |  |
| Cover Plate Height   | 2.52" (64mm)  |  |
| Cover Plate Width    | 7.18" (182mm) |  |
| Front View           |               |  |
| Top View             |               |  |
| 2.5"                 |               |  |

### **Outlet Specifications**



AC: 15 amps @ 120 VAC USB-A: 3.6 amps @ 5 VDC

#### Recommended Locations for the In-Cabinet Electrical Supply



Do NOT put the electrical supply directly behind the drawer box as it may interfere with the cable management arms



#### **Cabinet Specifications**

[64mm]

1.93'

[49mm]

| Outlet Width                          | 15.7″       |
|---------------------------------------|-------------|
| Minimum Drawer<br>Box Width (OD)      | 18" or more |
| Minimum Interior<br>Drawer Box Height | 3" or more  |
| Minimum Space<br>Behind Drawer Box    | 2" or more  |
| Maximum Base<br>Cabinet Depth         | 30" or less |



Project

Name:

#### **Resources & Downloads**

Docking Drawer provides all of the necessary resources to plan a Blade Series outlet installation. Download the following r