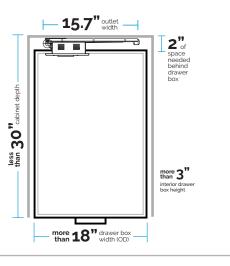

#### **Outlet Dimensions**

|                      | -             |  |
|----------------------|---------------|--|
| Outlet Width         | 15.7" (398mm) |  |
| Outlet Height        | 4.64" (118mm) |  |
| Outlet Depth         | 2.5" (64mm)   |  |
| Receptacle Box Depth | 1.93" (49mm)  |  |
| Cover Plate Height   | 2.52" (64mm)  |  |
| Cover Plate Width    | 7.18" (182mm) |  |
| Front View           |               |  |
| Top View             |               |  |
| 2.5"                 |               |  |

#### **Cabinet Specifications**

[64mm]

1.93'

[49mm]

| Outlet Width                          | 15.7″       |
|---------------------------------------|-------------|
| Minimum Drawer<br>Box Width (OD)      | 18" or more |
| Minimum Interior<br>Drawer Box Height | 3" or more  |
| Minimum Space<br>Behind Drawer Box    | 2" or more  |
| Maximum Base<br>Cabinet Depth         | 30" or less |