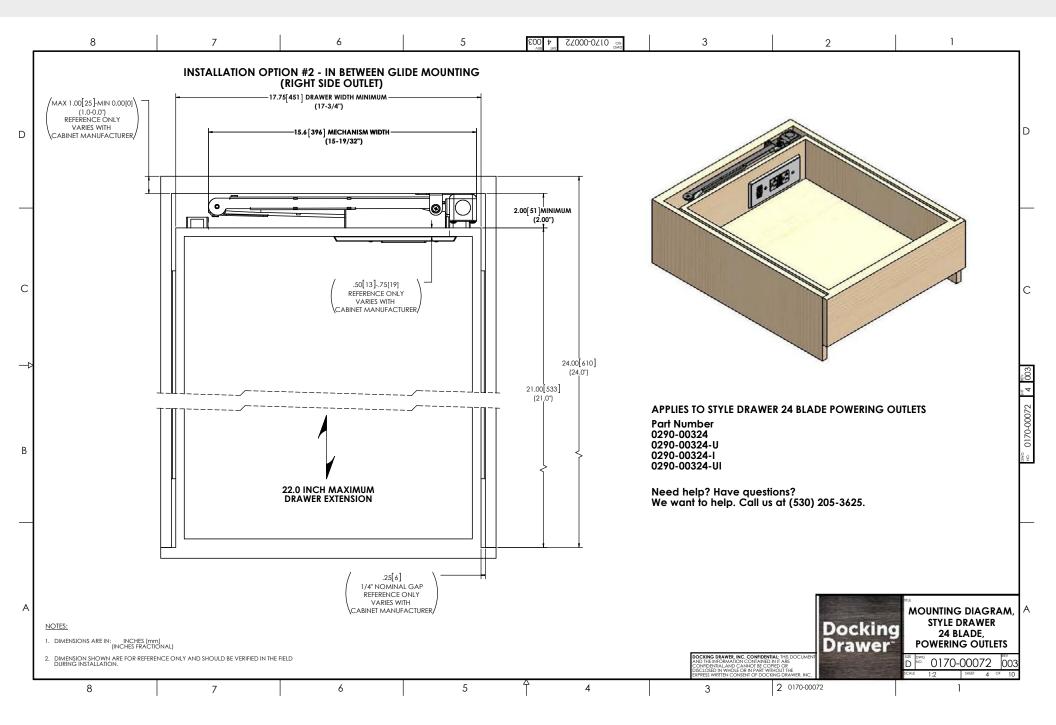

age 57 (0290-00050, 0290-00050-U) Addendum: Interlock Box page 58

# Style Drawer 24 Blade

Photo Credit CIUFFO CABINETRY

#### STYLE DRAWER 24 BLADE Above Glide Mounting



#### **STYLE DRAWER 24 BLADE** Above Glide Mounting



#### **STYLE DRAWER 24 BLADE** Above Glide Mounting

8 7 6 5 3 2 1 27000-0710 3 003 D D -GLIDE/GLIDE MOUNTING STAY-OUT AREA GLIDE/GLIDE MOUNTING STAY-OUT AREA O С С GLIDE/GLIDE MOUNTING STAY-OUT AREA GLIDE/GLIDE MOUNTING STAY-OUT AREA <u>S</u> **INSTALLATION OPTION #1 - ABOVE GLIDE MOUNTING** 0 В А А CHECK FOR GLIDE/GLIDE MOUNTING INTERFERENCE CHECK FOR GLIDE/GLIDE MOUNTING INTERFERENCE D 0170-00072 NTAINED IN IT AR 00 ENTIAL, AND IN WHOLE OR IN PART WITHOUT TH SCALE 8 5 3 2 0170-00072 7 6 4 1

#### **STYLE DRAWER 24 BLADE** In Between Glide Mounting (Right Side)



#### **STYLE DRAWER 24 BLADE** In Between Glide Mounting (Right Side)



#### **STYLE DRAWER 24 BLADE** In Between Glide Mounting (Right Side)



#### **STYLE DRAWER 24 BLADE** In Between Glide Mounting (Left Side)



#### **STYLE DRAWER 24 BLADE** In Between Glide Mounting (Left Side)



#### **STYLE DRAWER 24 BLADE** In Between Glide Mounting (Left Side)

Back to Contents -



(530) 205-3625 • sales@dockingdrawer.com • www.dockingdrawer.com

**STYLE DRAWER 24 BLADE** 



#### STYLE DRAWER 24 BLADE Vertical Orientation



#### STYLE DRAWER 24 BLADE Vertical Orientation



#### STYLE DRAWER 24 BLADE Vertical Orientation



## **Style Drawer 21 Blade**

Photo Credit ARTIST SIGNATURE HOMES

(P)

-

1111111

#### **STYLE DRAWER 21 BLADE** Above Glide Mounting



#### **STYLE DRAWER 21 BLADE