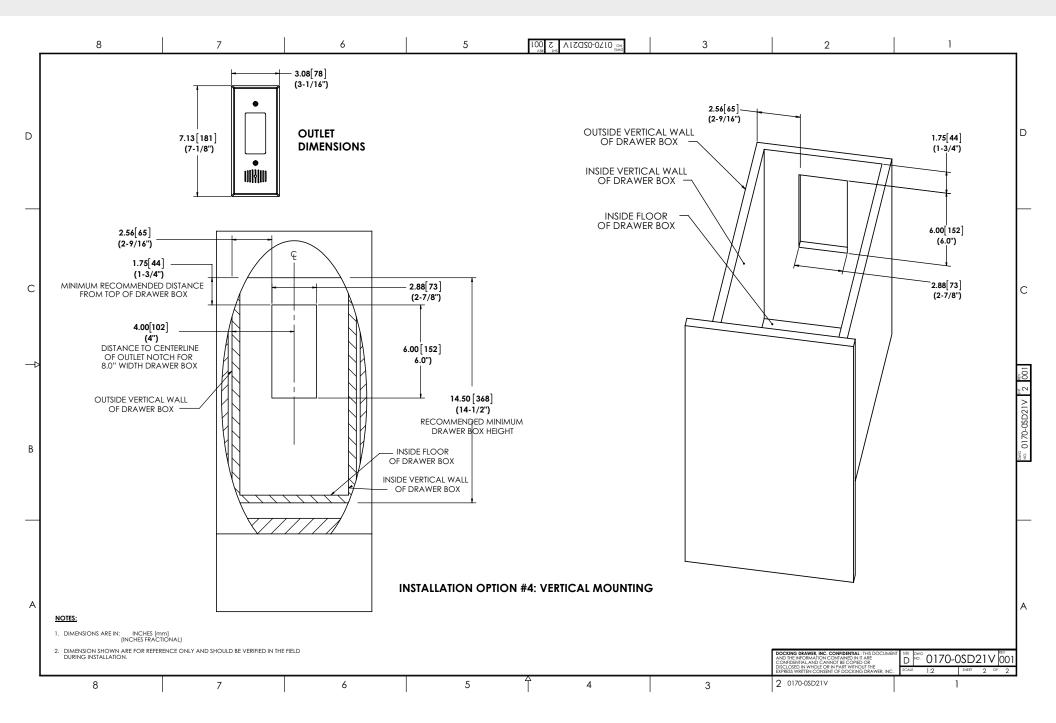

ON OPTION #1 - ABOVE GLIDE MOUNTING** А А CHECK FOR GLIDE/GLIDE CHECK FOR GLIDE/GLIDE MOUNTING INTERFERENCE MOUNTING INTERFERENCE D NO. 0170-00071 002 HOLE OR IN PART WITHOUT TH 2:3 2 0170-00071 8 5 3 7 6 4 1

#### **STYLE DRAWER 21 BLADE** In Between Glide Mounting (Right Side)



#### Back to Contents 🔿

#### **STYLE DRAWER 21 BLADE** In Between Glide Mounting (Right Side)



#### **STYLE DRAWER 21 BLADE** In Between Glide Mounting (Right Side)



#### **STYLE DRAWER 21 BLADE** In Between Glide Mounting (Left Side)



#### **STYLE DRAWER 21 BLADE** In Between Glide Mounting (Left Side)



#### **STYLE DRAWER 21 BLADE** In Between Glide Mounting (Left Side)



**STYLE DRAWER 21 BLADE** 



#### STYLE DRAWER 21 BLADE Vertical Orientation



#### STYLE DRAWER 21 BLADE Vertical Orientation



#### STYLE DRAWER 21 BLADE Vertical Orientation



## **Style Drawer 24 Blade Duo**

Photo Credit CIUFFO CABINETRY

### **STYLE DRAWER 24 BLADE DUO**

Above Glide Mounting



#### Above Glide Mounting

Back to Contents -

## **STYLE DRAWER 24 BLADE DUO**



### **STYLE DRAWER 24 BLADE DUO**

Above Glide Mounting



### **STYLE DRAWER 24 BLADE DUO**















# Style Drawer 21 Blade Duo

Photo Credit CIUFFO CABINETRY

Above Glide Mounting



Above Glide Mounting

Back to Contents -



Above Glide Mounting

Back to Contents -









In Between Glide Mounting (Left Side)









# Style Drawer 24, 21 & 18 Flush

# **STYLE DRAWER 24 FLUSH**



## **STYLE DRAWER 21 FLUSH**





# **STYLE DRAWER 18 FLUSH**



#### **Addendum: Interlock Box**



Docking Drawer™

(530) 205-3625 12893 Alc