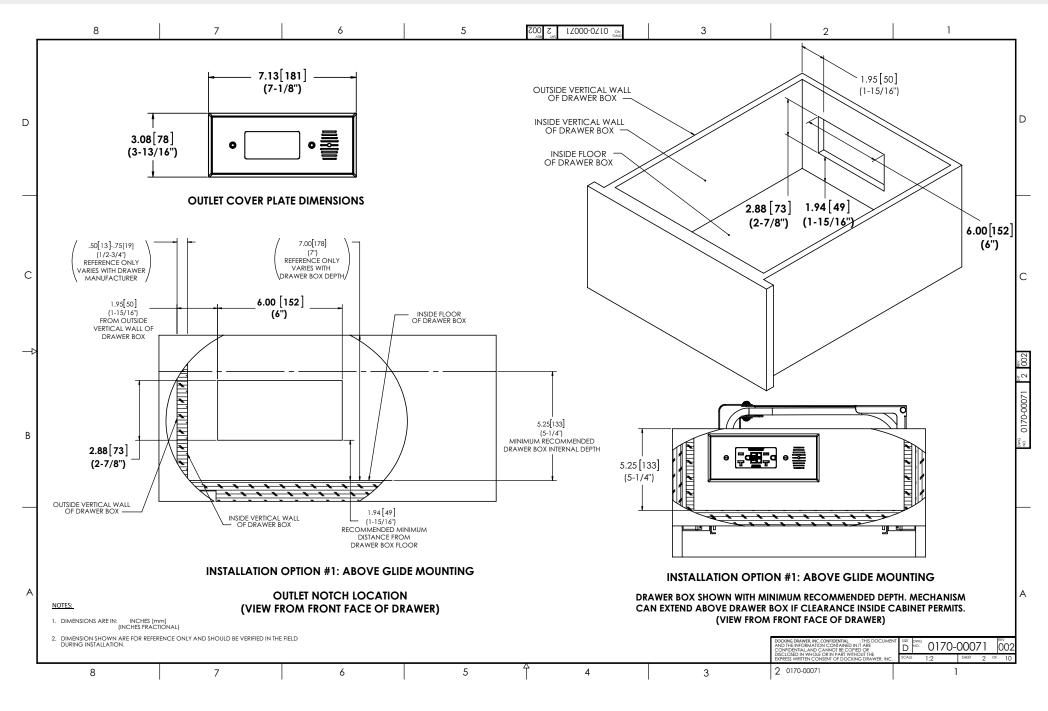

#### **STYLE DRAWER 21 BLADE** Above Glide Mounting

#### **STYLE DRAWER 21 BLADE** Above Glide Mounting

8 7 6 5 0170-00071 3 002 3 1 2 D D GLIDE/GLIDE MOUNTING GLIDE/GLIDE MOUNTING STAY-OUT AREA STAY-OUT AREA С С GLIDE/GLIDE MOUNTING GLIDE/GLIDE MOUNTING o P STAY-OUT AREA STAY-OUT AREA ™ 0170-00071 <sup>3H</sup> 002 В **NSTALLATION OPTION #1 - ABOVE GLIDE MOUNTING** А А CHECK FOR GLIDE/GLIDE CHECK FOR GLIDE/GLIDE MOUNTING INTERFERENCE MOUNTING INTERFERENCE D NO. 0170-00071 002 HOLE OR IN PART WITHOUT TH 2:3 2 0170-00071 8 5 3 7 6 4 1