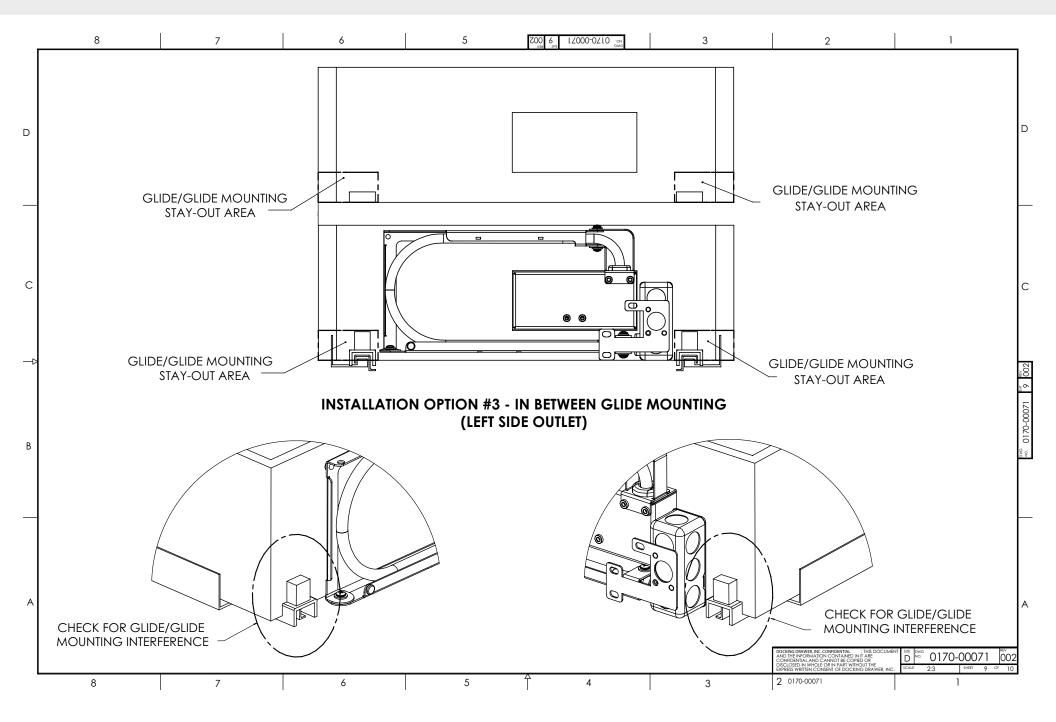

#### **STYLE DRAWER 21 BLADE** In Between Glide Mounting (Left Side)

#### **STYLE DRAWER 21 BLADE** In Between Glide Mounting (Left Side)

**STYLE DRAWER 21 BLADE** 