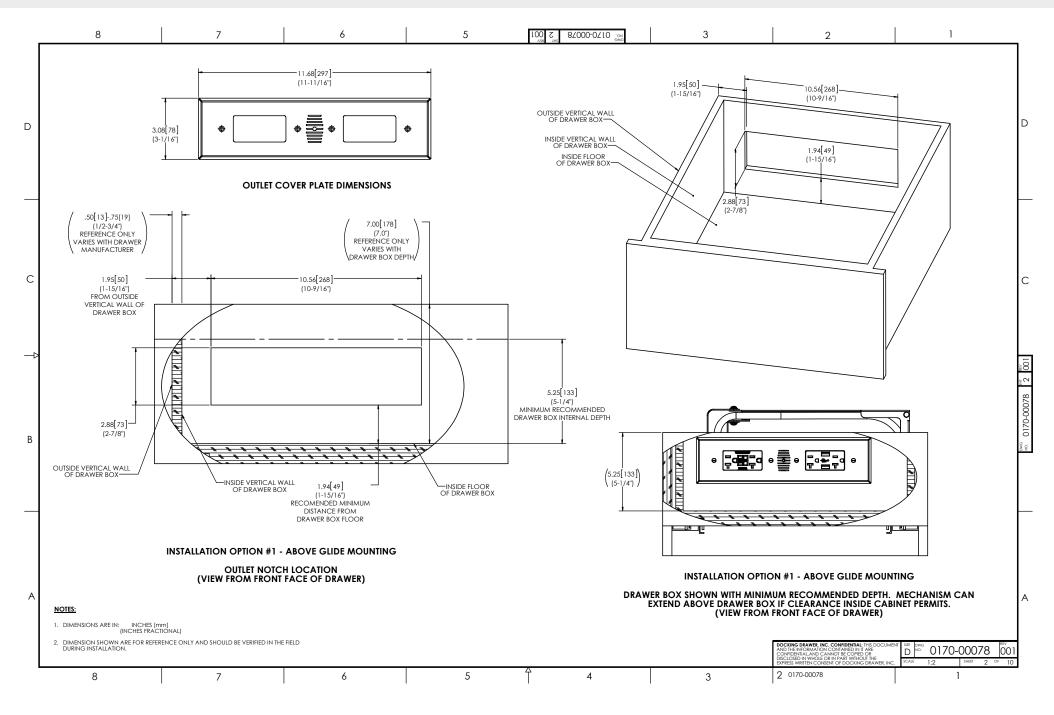

#### STYLE DRAWER 24 BLADE Above Glide Mounting

#### **STYLE DRAWER 24 BLADE** Above Glide Mounting

#### **STYLE DRAWER 24 BLADE** Above Glide Mounting

8 7 6 5 3 2 1 27000-0710 3 003 D D -GLIDE/GLIDE MOUNTING STAY-OUT AREA GLIDE/GLIDE MOUNTING STAY-OUT AREA O С С GLIDE/GLIDE MOUNTING STAY-OUT AREA GLIDE/GLIDE MOUNTING STAY-OUT AREA <u>S</u> **INSTALLATION OPTION #1 - ABOVE GLIDE MOUNTING** 0 В А А CHECK FOR GLIDE/GLIDE MOUNTING INTERFERENCE CHECK FOR GLIDE/GLIDE MOUNTING INTERFERENCE D 0170-00072 NTAINED IN IT AR 00 ENTIAL, AND IN WHOLE OR IN PART WITHOUT TH SCALE 8 5 3 2 0170-00072 7 6 4 1