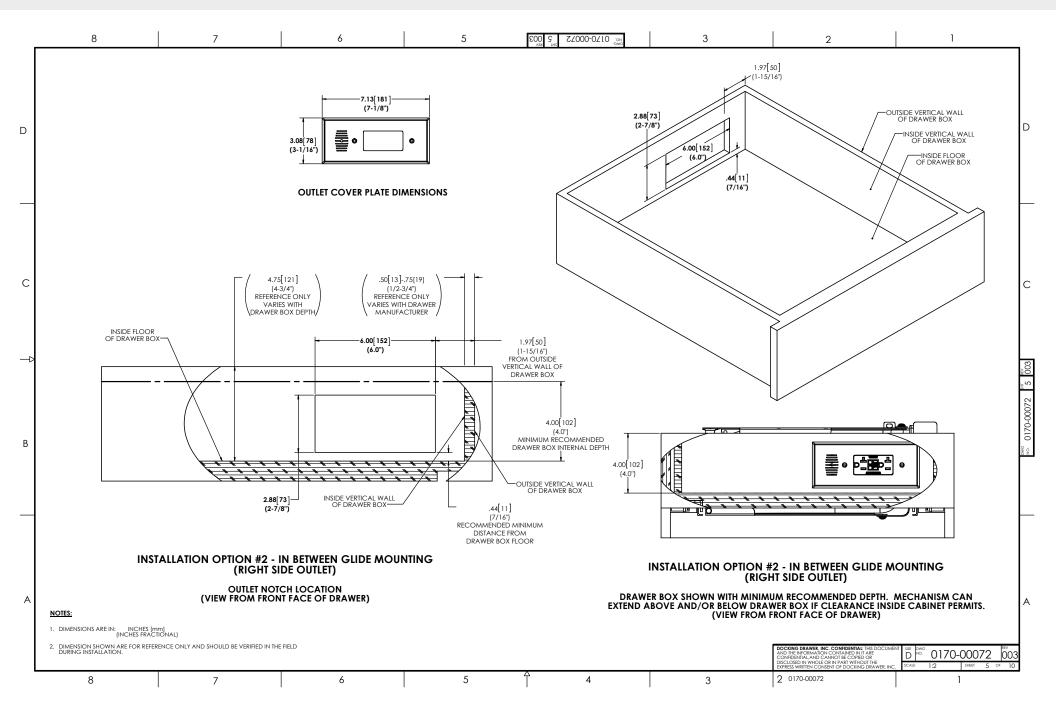

e Drawer 24 Blade

Photo Credit CIUFFO CABINETRY

#### STYLE DRAWER 24 BLADE Above Glide Mounting



#### **STYLE DRAWER 24 BLADE** Above Glide Mounting



#### **STYLE DRAWER 24 BLADE** Above Glide Mounting

8 7 6 5 3 2 1 27000-0710 3 003 D D -GLIDE/GLIDE MOUNTING STAY-OUT AREA GLIDE/GLIDE MOUNTING STAY-OUT AREA O С С GLIDE/GLIDE MOUNTING STAY-OUT AREA GLIDE/GLIDE MOUNTING STAY-OUT AREA <u>S</u> **INSTALLATION OPTION #1 - ABOVE GLIDE MOUNTING** 0 В А А CHECK FOR GLIDE/GLIDE MOUNTING INTERFERENCE CHECK FOR GLIDE/GLIDE MOUNTING INTERFERENCE D 0170-00072 NTAINED IN IT AR 00 ENTIAL, AND IN WHOLE OR IN PART WITHOUT TH SCALE 8 5 3 2 0170-00072 7 6 4 1

#### **STYLE DRAWER 24 BLADE** In Between Glide Mounting (Right Side)



#### **STYLE DRAWER 24 BLADE** In Between Glide Mounting (Right Side)



#### **STYLE DRAWER 24 BLADE** In Between Glide Mounting (Right Side)



#### **STYLE DRAWER 24 BLADE** In Between Glide Mounting (Left Side)



#### **STYLE DRAWER 24 BLADE** In Between Glide Mounting (Left Side)



#### **STYLE DRAWER 24 BLADE** In Between Glide Mounting (Left Side)

Back to Contents -



(530) 205-3625 • sales@dockingdrawer.com • www.dockingdrawer.com

**STYLE DRAWER 24 BLADE** 



#### STYLE DRAWER 24 BLADE Vertical Orientation



#### STYLE DRAWER 24 BLADE Vertical Orientation



#### STYLE DRAWER 24 BLADE Vertical Orientation



## **Style Drawer 21 Blade**

Photo Credit ARTIST SIGNATURE HOMES

(P)

-

1111111

#### **STYLE DRAWER 21 BLADE** Above Glide Mounting



#### **STYLE DRAWER 21 BLADE** Above Glide Mounting



#### **STYLE DRAWER 21 BLADE** Above Glide Mou