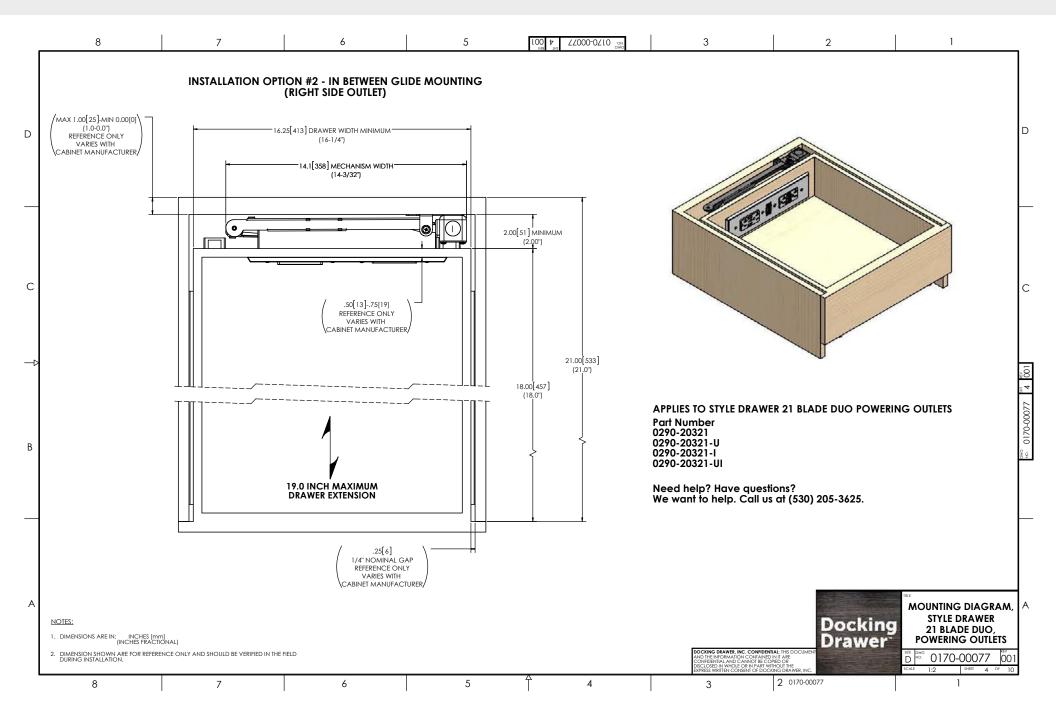

#### Style Drawer 21 Blade Duo

(0290-20321, 0290-20321-U, 0290-20321-I, 0290-20321-UI) Above Glide Mounting page 44 In Between Glide Mounting (Right Side) page 47 In Between Glide Mounting (Left Side) page 50 **Style Drawer 24 Flush** page 55 (0290-00033, 0290-00033-U) Style Drawer 21 Flush page 56 (0290-00032, 0290-00032-U) **Style Drawer 18 Flush** page 57 (0290-00050, 0290-00050-U) Addendum: Interlock Box page 58