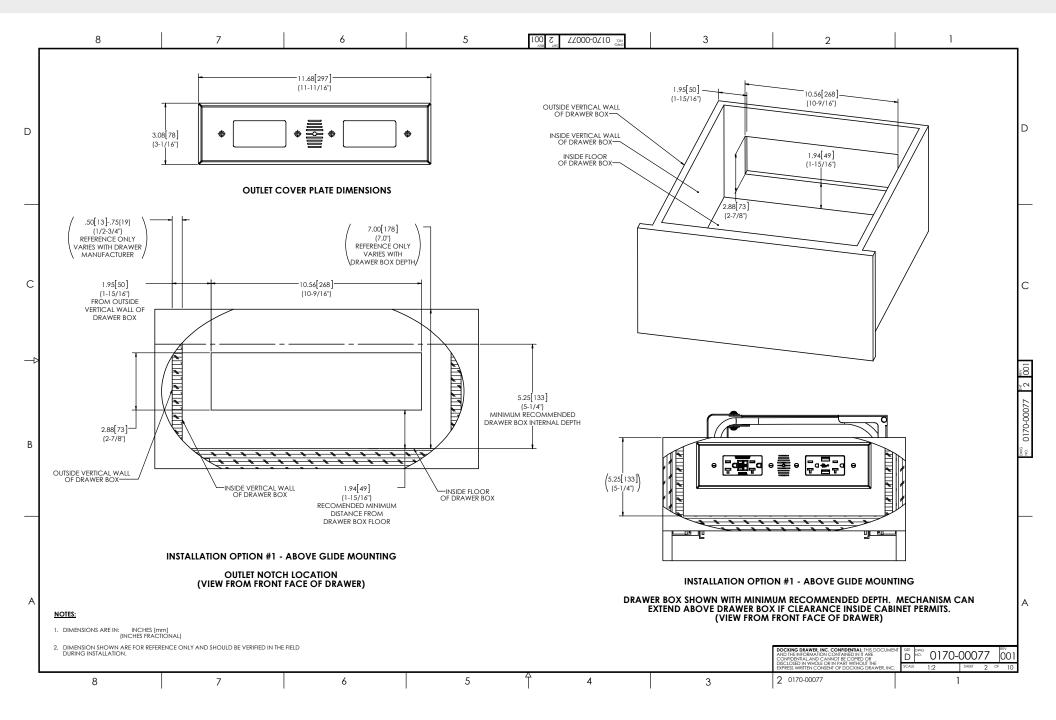

# Style Drawer 21 Blade Duo

Photo Credit CIUFFO CABINETRY

Above Glide Mounting

Above Glide Mounting

Back to Contents -

Above Glide Mounting

Back to Contents -

In Between Glide Mounting (Left Side)