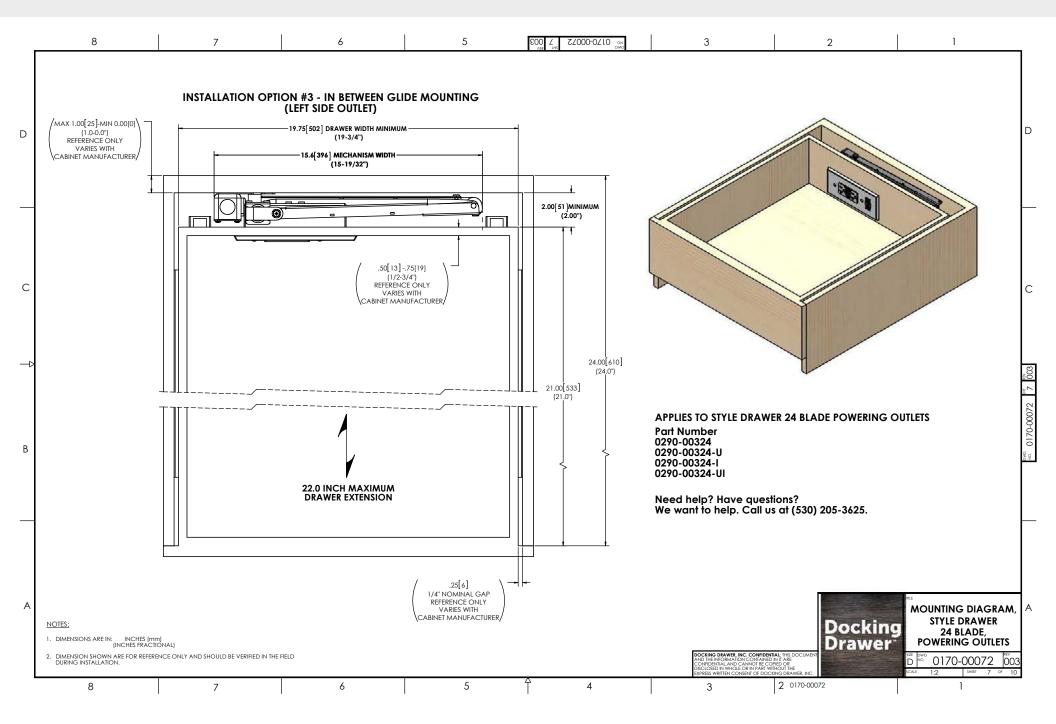

#### **STYLE DRAWER 24 BLADE** In Between Glide Mounting (Left Side)

#### **STYLE DRAWER 24 BLADE** In Between Glide Mounting (Left Side)

Back to Contents -

(530) 205-3625 • sales@dockingdrawer.com • www.dockingdrawer.com

**STYLE DRAWER 24 BLADE** 