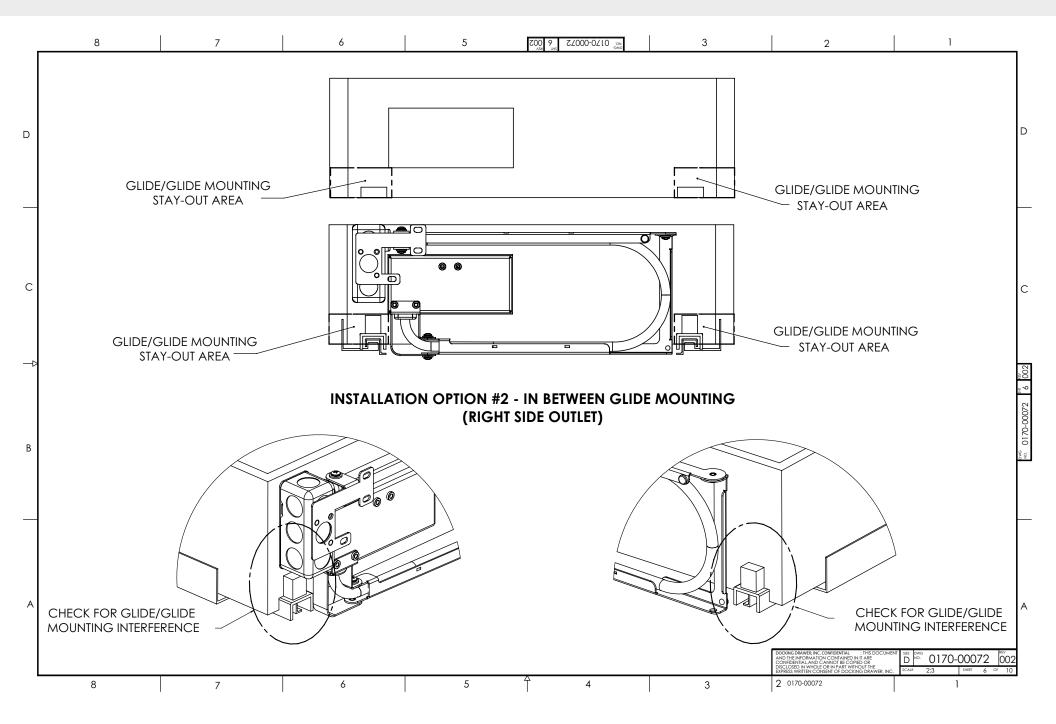

Mounting



#### **STYLE DRAWER 21 BLADE** Above Glide Mounting



#### **STYLE DRAWER 21 BLADE** Above Glide Mounting

8 7 6 5 0170-00071 3 002 3 1 2 D D GLIDE/GLIDE MOUNTING GLIDE/GLIDE MOUNTING STAY-OUT AREA STAY-OUT AREA С С GLIDE/GLIDE MOUNTING GLIDE/GLIDE MOUNTING o P STAY-OUT AREA STAY-OUT AREA ™ 0170-00071 <sup>3H</sup> 002 В **NSTALLATION OPTION #1 - ABOVE GLIDE MOUNTING** А А CHECK FOR GLIDE/GLIDE CHECK FOR GLIDE/GLIDE MOUNTING INTERFERENCE MOUNTING INTERFERENCE D NO. 0170-00071 002 HOLE OR IN PART WITHOUT TH 2:3 2 0170-00071 8 5 3 7 6 4 1

#### **STYLE DRAWER 21 BLADE** In Between Glide Mounting (Right Side)



#### Back to Contents 🔿

#### **STYLE DRAWER 21 BLADE** In Between Glide Mounting (Right Side)



#### **STYLE DRAWER 21 BLADE** In Between Glide Mounting (Right Side)



#### **STYLE DRAWER 21 BLADE** In Between Glide Mounting (Left Side)



#### **STYLE DRAWER 21 BLADE** In Between Glide Mounting (Left Side)



#### **STYLE DRAWER 21 BLADE** In Between Glide Mounting (Left Side)



**STYLE DRAWER 21 BLADE** 



#### STYLE DRAWER 21 BLADE Vertical Orientation



#### STYLE DRAWER 21 BLADE Vertical Orientation



#### STYLE DRAWER 21 BLADE Vertical Orientation



## **Style Drawer 24 Blade Duo**

Photo Credit CIUFFO CABINETRY

### **STYLE DRAWER 24 BLADE DUO**

Above Glide Mounting



#### Above Glide Mounting

Back to Contents -

## **STYLE DRAWER 24 BLADE DUO**



### **STYLE DRAWER 24 BLADE DUO**

Above Glide Mounting



### **STYLE DRAWER 24 BLADE DUO**















# Style Drawer 21 Blade Duo

Photo Credit CIUFFO CABINETRY

Above Glide Mounting