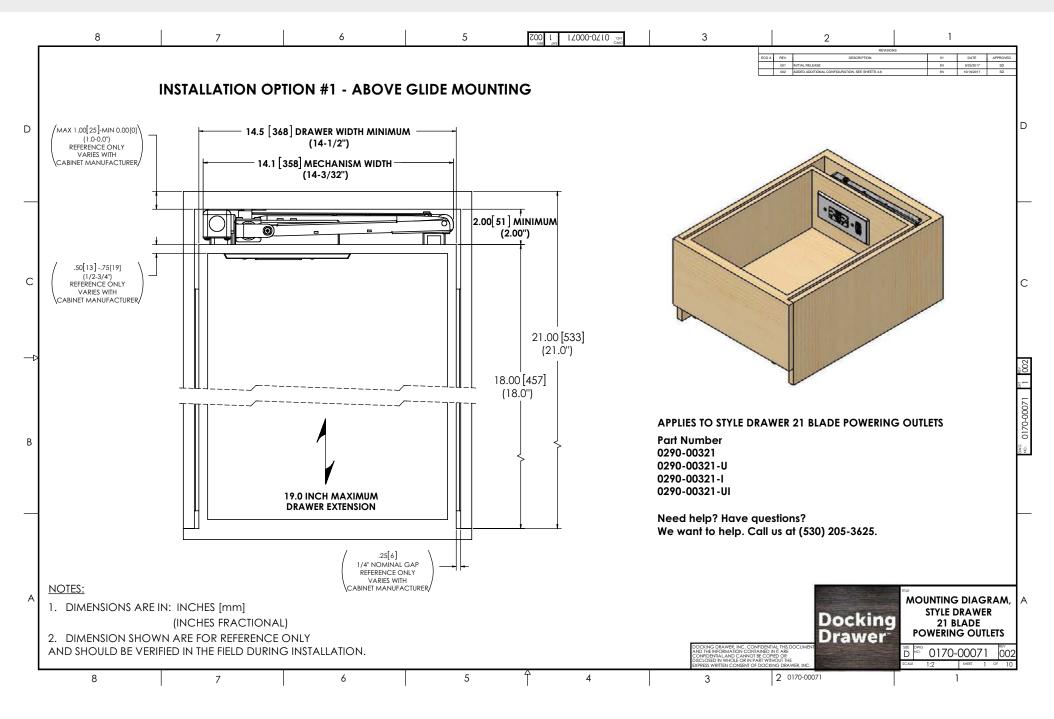

#### **STYLE DRAWER 21 BLADE** Above Glide Mounting

#### **STYLE DRAWER 21 BLADE** Above Glide Mounting

8 7 6 5 0170-00071 3 002 3 1 2 D D GLIDE/GLIDE MOUNTING GLIDE/GLIDE MOUNTING STAY-OUT AREA STAY-OUT AREA С С GLIDE/GLIDE MOUNTING GLIDE/GLIDE MOUNTING o P STAY-OUT AREA STAY-OUT AREA ™ 0170-00071 <sup>3H</sup> 002 В **NSTALLATION OPTION #1 - ABOVE GLIDE MOUNTING** А А CHECK FOR GLIDE/GLIDE CHECK FOR GLIDE/GLIDE MOUNTING INTERFERENCE MOUNTING INTERFERENCE D NO. 0170-00071 002 HOLE OR IN PART WITHOUT TH 2:3 2 0170-00071 8 5 3 7 6 4 1