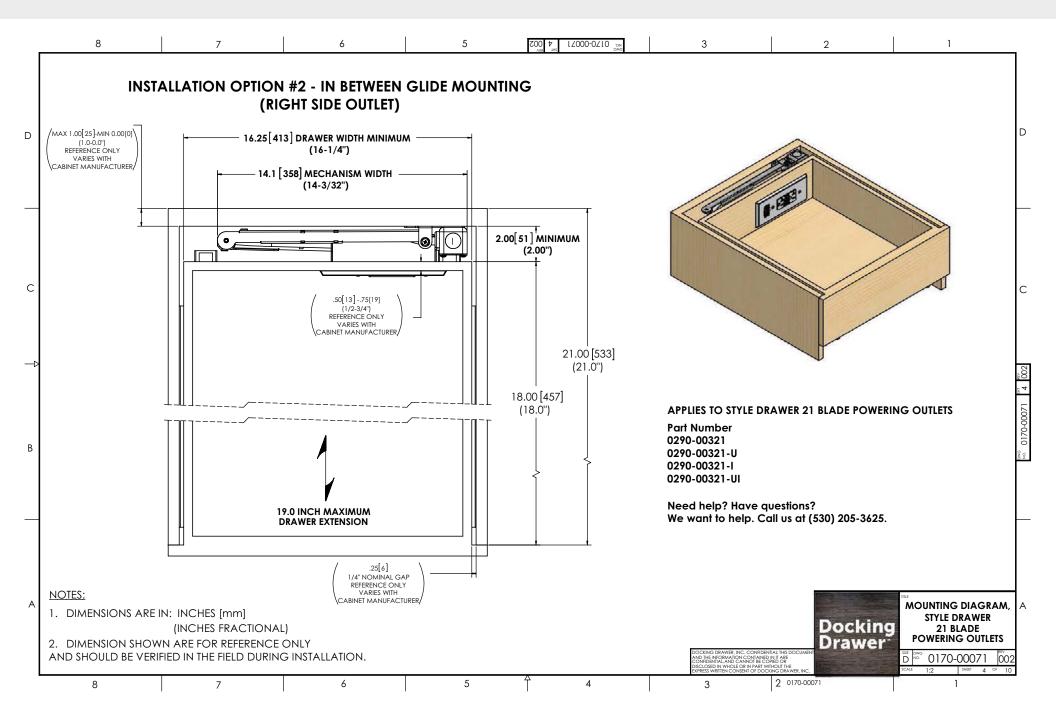

TYLE DRAWER 24 BLADE Vertical Orientation



## **Style Drawer 21 Blade**

Photo Credit ARTIST SIGNATURE HOMES

(P)

-

1111111

#### **STYLE DRAWER 21 BLADE** Above Glide Mounting



#### **STYLE DRAWER 21 BLADE** Above Glide Mounting



#### **STYLE DRAWER 21 BLADE** Above Glide Mounting

8 7 6 5 0170-00071 3 002 3 1 2 D D GLIDE/GLIDE MOUNTING GLIDE/GLIDE MOUNTING STAY-OUT AREA STAY-OUT AREA С С GLIDE/GLIDE MOUNTING GLIDE/GLIDE MOUNTING o P STAY-OUT AREA STAY-OUT AREA ™ 0170-00071 <sup>3H</sup> 002 В **NSTALLATION OPTION #1 - ABOVE GLIDE MOUNTING** А А CHECK FOR GLIDE/GLIDE CHECK FOR GLIDE/GLIDE MOUNTING INTERFERENCE MOUNTING INTERFERENCE D NO. 0170-00071 002 HOLE OR IN PART WITHOUT TH 2:3 2 0170-00071 8 5 3 7 6 4 1

#### **STYLE DRAWER 21 BLADE** In Between Glide Mounting (Right Side)



#### Back to Contents 🔿

#### **STYLE DRAWER 21 BLADE** In Between Glide Mounting (Right Side)



#### **STYLE DRAWER 21 BLADE** In Between Glide Mounting (Right Side)



#### **STYLE DRAWER 21 BLADE** In Between Glide Mounting (Left Side)



#### **STYLE DRAWER 21 BLADE** In Between Glide Mounting (Left Side)



#### **STYLE DRAWER 21 BLADE** In Between Glide Mounting (Left Side)



**STYLE DRAWER 21 BLADE** 



#### STYLE DRAWER 21 BLADE Vertical Orientation



#### STYLE DRAWER 21 BLADE Vertical Orientation



#### STYLE DRAWER 21 BLADE Vertical Orientation



## **Style Drawer 24 Blade Duo**

Photo Credit CIUFFO CABINETRY

### **STYLE DRAWER 24 BLADE DUO**

Above Glide Mounting



#### Above Glide Mounting

Back to Contents -

## **STYLE DRAWER 24 BLADE DUO**



### **STYLE DRAWER 24