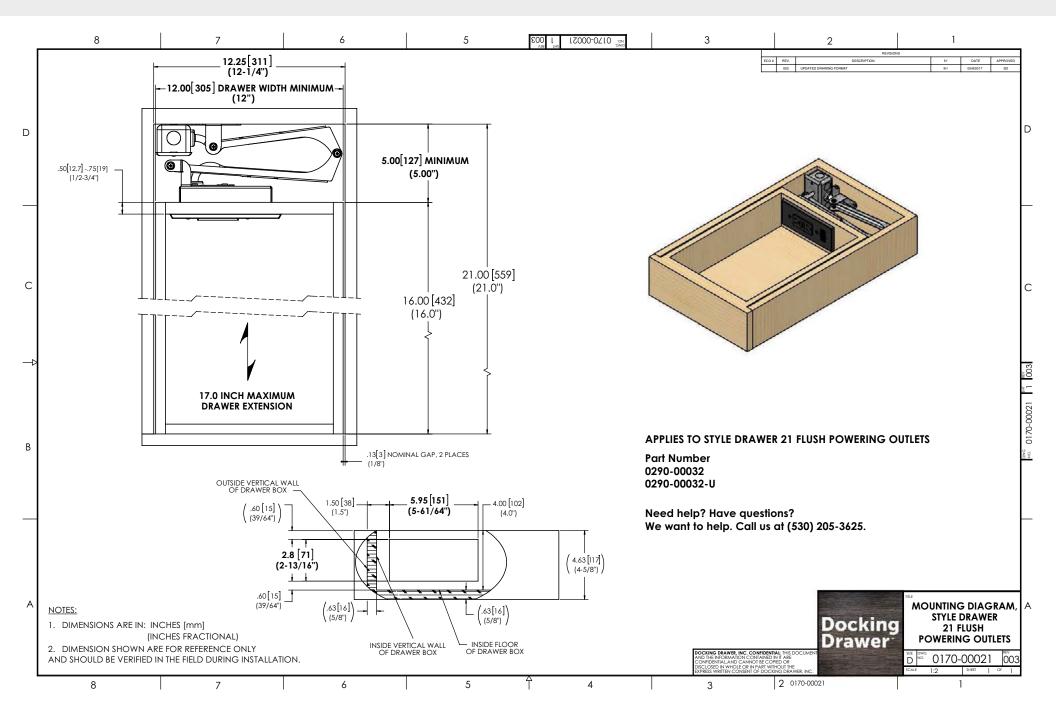

ADE** 



#### STYLE DRAWER 21 BLADE Vertical Orientation



#### STYLE DRAWER 21 BLADE Vertical Orientation



#### STYLE DRAWER 21 BLADE Vertical Orientation



## **Style Drawer 24 Blade Duo**

Photo Credit CIUFFO CABINETRY

### **STYLE DRAWER 24 BLADE DUO**

Above Glide Mounting



#### Above Glide Mounting

Back to Contents -

## **STYLE DRAWER 24 BLADE DUO**



### **STYLE DRAWER 24 BLADE DUO**

Above Glide Mounting



### **STYLE DRAWER 24 BLADE DUO**















# Style Drawer 21 Blade Duo

Photo Credit CIUFFO CABINETRY

Above Glide Mounting



Above Glide Mounting

Back to Contents -



Above Glide Mounting

Back to Contents -









In Between Glide Mounting (Left Side)









# Style Drawer 24, 21 & 18 Flush

# **STYLE DRAWER 24 FLUSH**



## **STYLE DRAWER 21 FLUSH**





# **STYLE DRAWER 18 FLUSH**



#### **Addendum: Interlock Box**



Docking Drawer™

(530) 205-3625 12893 Alcosta Blvd, Suite M, San Ramon, CA 94583 sales@dockingdrawer.com

www.dockingdrawer.com