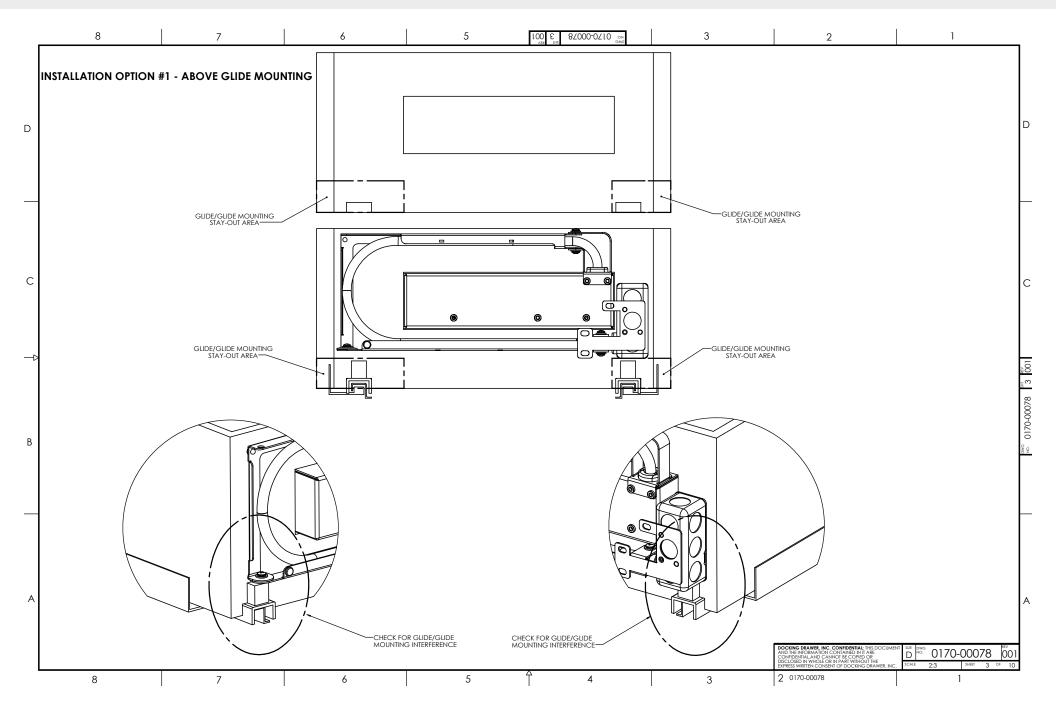

#### STYLE DRAWER 24 BLADE Above Glide Mounting

#### **STYLE DRAWER 24 BLADE** Above Glide Mounting

#### **STYLE DRAWER 24 BLADE** Above Glide Mounting

8 7 6 5 3 2 1 27000-0710 3 003 D D -GLIDE/GLIDE MOUNTING STAY-OUT AREA GLIDE/GLIDE MOUNTING STAY-OUT AREA O С С GLIDE/GLIDE MOUNTING STAY-OUT AREA GLIDE/GLIDE MOUNTING STAY-OUT AREA <u>S</u> **INSTALLATION OPTION #1 - ABOVE GLIDE MOUNTING** 0 В А А CHECK FOR GLIDE/GLIDE MOUNTING INTERFERENCE CHECK FOR GLIDE/GLIDE MOUNTING INTERFERENCE D 0170-00072 NTAINED IN IT AR 00 ENTIAL, AND IN WHOLE OR IN PART WITHOUT TH SCALE 8 5 3 2 0170-00072 7 6 4 1