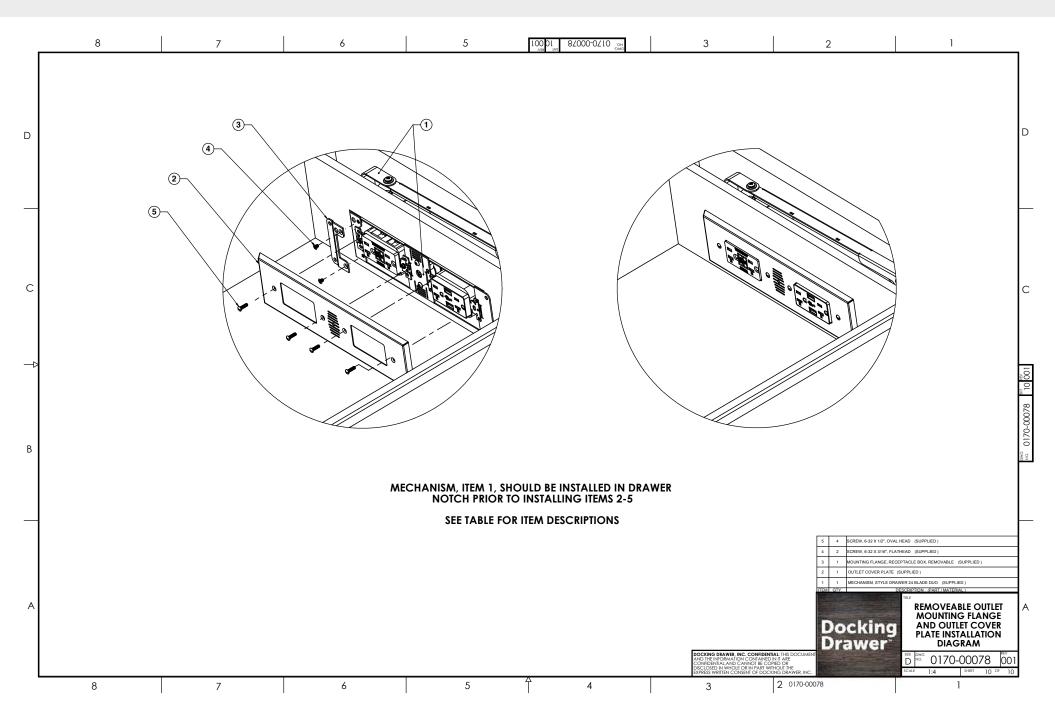

# Style Drawer 21 Blade Duo

Photo Credit CIUFFO CABINETRY

Above Glide Mounting

Above Glide Mounting

Back to Contents -

Above Glide Mounting

Back to Contents -

In Between Glide Mounting (Left Side)