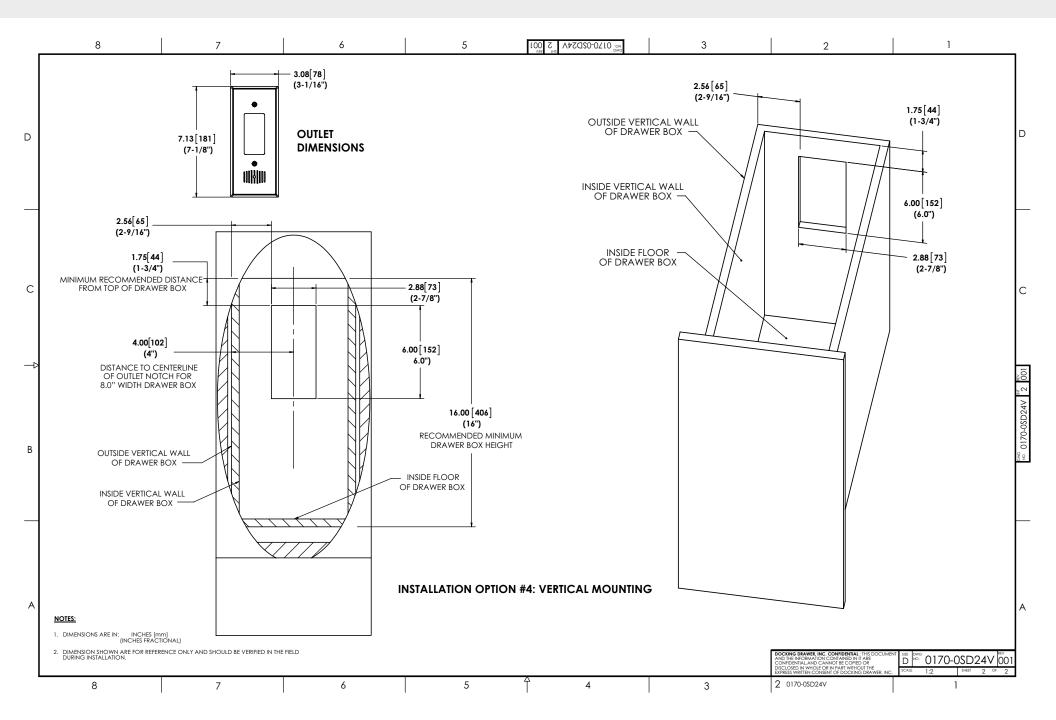

FOR GLIDE/GLIDE MOUNTING INTERFERENCE D 0170-00072 NTAINED IN IT AR 00 ENTIAL, AND IN WHOLE OR IN PART WITHOUT TH SCALE 8 5 3 2 0170-00072 7 6 4 1

#### **STYLE DRAWER 24 BLADE** In Between Glide Mounting (Right Side)



#### **STYLE DRAWER 24 BLADE** In Between Glide Mounting (Right Side)



#### **STYLE DRAWER 24 BLADE** In Between Glide Mounting (Right Side)



#### **STYLE DRAWER 24 BLADE** In Between Glide Mounting (Left Side)



#### **STYLE DRAWER 24 BLADE** In Between Glide Mounting (Left Side)



#### **STYLE DRAWER 24 BLADE** In Between Glide Mounting (Left Side)

Back to Contents -



(530) 205-3625 • sales@dockingdrawer.com • www.dockingdrawer.com

**STYLE DRAWER 24 BLADE** 



#### STYLE DRAWER 24 BLADE Vertical Orientation



#### STYLE DRAWER 24 BLADE Vertical Orientation



#### STYLE DRAWER 24 BLADE Vertical Orientation



## **Style Drawer 21 Blade**

Photo Credit ARTIST SIGNATURE HOMES

(P)

-

1111111

#### **STYLE DRAWER 21 BLADE** Above Glide Mounting



#### **STYLE DRAWER 21 BLADE** Above Glide Mounting



#### **STYLE DRAWER 21 BLADE** Above Glide Mounting

8 7 6 5 0170-00071 3 002 3 1 2 D D GLIDE/GLIDE MOUNTING GLIDE/GLIDE MOUNTING STAY-OUT AREA STAY-OUT AREA С С GLIDE/GLIDE MOUNTING GLIDE/GLIDE MOUNTING o P STAY-OUT AREA STAY-OUT AREA ™ 0170-00071 <sup>3H</sup> 002 В **NSTALLATION OPTION #1 - ABOVE GLIDE MOUNTING** А А CHECK FOR GLIDE/GLIDE CHECK FOR GLIDE/GLIDE MOUNTING INTERFERENCE MOUNTING INTERFERENCE D NO. 0170-00071 002 HOLE OR IN PART WITHOUT TH 2:3 2 0170-00071 8 5 3 7 6 4 1

#### **STYLE DRAWER 21 BLADE** In Between Glide Mounting (Right