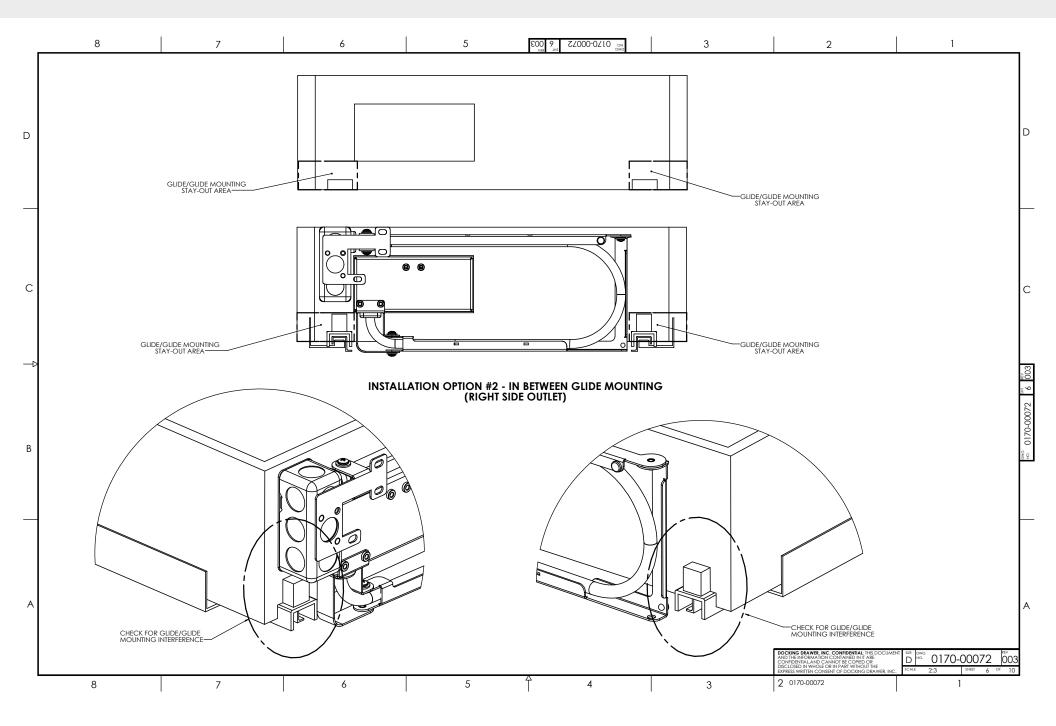

ADE Above Glide Mounting



#### **STYLE DRAWER 24 BLADE** Above Glide Mounting



#### **STYLE DRAWER 24 BLADE** Above Glide Mounting

8 7 6 5 3 2 1 27000-0710 3 003 D D -GLIDE/GLIDE MOUNTING STAY-OUT AREA GLIDE/GLIDE MOUNTING STAY-OUT AREA O С С GLIDE/GLIDE MOUNTING STAY-OUT AREA GLIDE/GLIDE MOUNTING STAY-OUT AREA <u>S</u> **INSTALLATION OPTION #1 - ABOVE GLIDE MOUNTING** 0 В А А CHECK FOR GLIDE/GLIDE MOUNTING INTERFERENCE CHECK FOR GLIDE/GLIDE MOUNTING INTERFERENCE D 0170-00072 NTAINED IN IT AR 00 ENTIAL, AND IN WHOLE OR IN PART WITHOUT TH SCALE 8 5 3 2 0170-00072 7 6 4 1

#### **STYLE DRAWER 24 BLADE** In Between Glide Mounting (Right Side)



#### **STYLE DRAWER 24 BLADE** In Between Glide Mounting (Right Side)



#### **STYLE DRAWER 24 BLADE** In Between Glide Mounting (Right Side)



#### **STYLE DRAWER 24 BLADE** In Between Glide Mounting (Left Side)



#### **STYLE DRAWER 24 BLADE** In Between Glide Mounting (Left Side)



#### **STYLE DRAWER 24 BLADE** In Between Glide Mounting (Left Side)

Back to Contents -



(530) 205-3625 • sales@dockingdrawer.com • www.dockingdrawer.com

**STYLE DRAWER 24 BLADE** 



#### STYLE DRAWER 24 BLADE Vertical Orientation



#### STYLE DRAWER 24 BLADE Vertical Orientation



#### STYLE DRAWER 24 BLADE Vertical Orientation



## **Style Drawer 21 Blade**

Photo Credit ARTIST SIGNATURE HOMES

(P)

-

1111111

#### **STYLE DRAWER 21 BLADE** Above Glide Mounting



#### **STYLE DRAWER 21 BLADE** Above Glide Mounting



#### **STYLE DRAWER 21 BLADE** Above Glide Mounting

8 7 6 5 0170-00071 3 002 3 1 2 D D GLIDE/GLIDE MOUNTING GLIDE/GLID