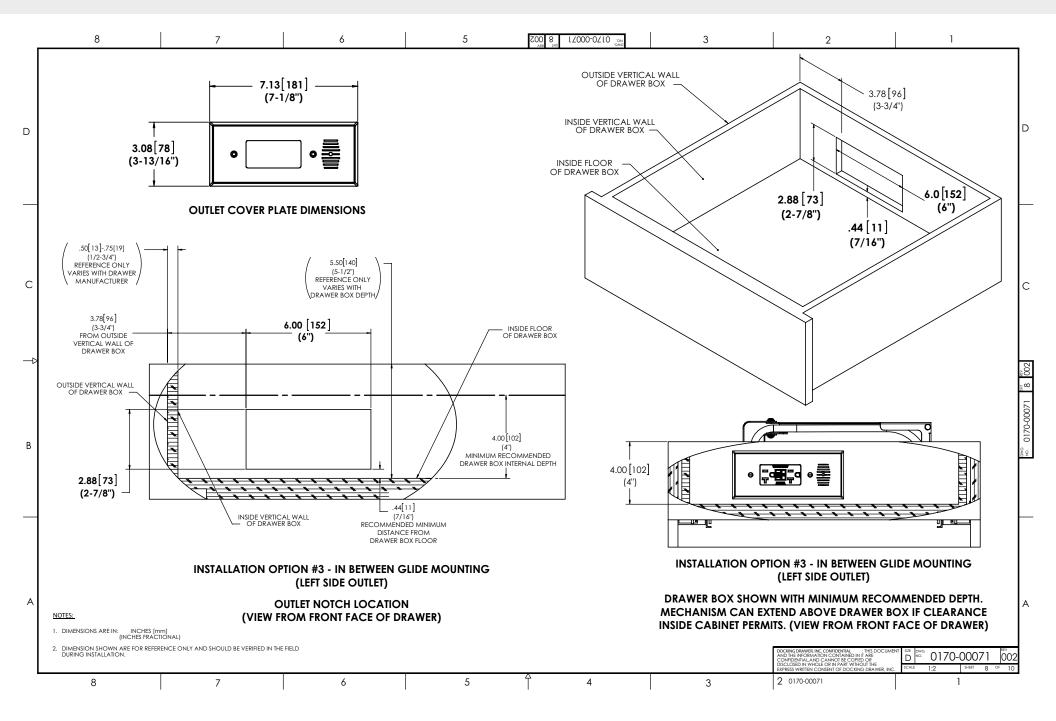

#### **STYLE DRAWER 21 BLADE** In Between Glide Mounting (Left Side)

#### **STYLE DRAWER 21 BLADE** In Between Glide Mounting (Left Side)

**STYLE DRAWER 21 BLADE** 