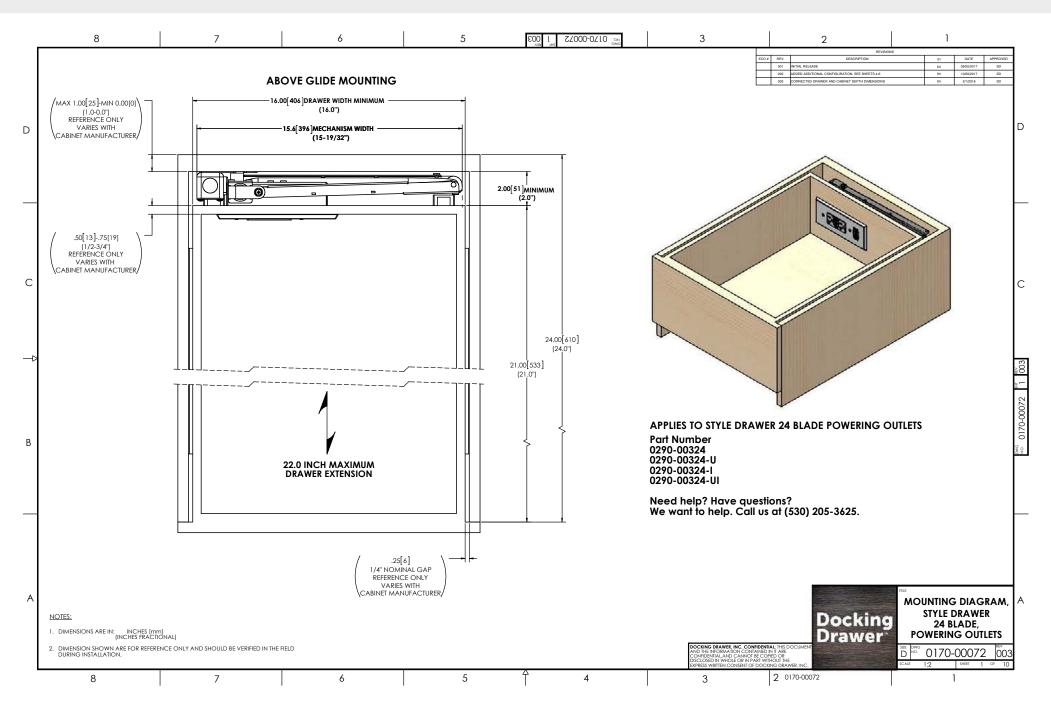

#### STYLE DRAWER 24 BLADE Above Glide Mounting

#### **STYLE DRAWER 24 BLADE** Above Glide Mounting

#### **STYLE DRAWER 24 BLADE** Above Glide Mounting

8 7 6 5 3 2 1 27000-0710 3 003 D D -GLIDE/GLIDE MOUNTING STAY-OUT AREA GLIDE/GLIDE MOUNTING STAY-OUT AREA O С С GLIDE/GLIDE MOUNTING STAY-OUT AREA GLIDE/GLIDE MOUNTING STAY-OUT AREA <u>S</u> **INSTALLATION OPTION #1 - ABOVE GLIDE MOUNTING** 0 В А А CHECK FOR GLIDE/GLIDE MOUNTING INTERFERENCE CHECK FOR GLIDE/GLIDE MOUNTING INTERFERENCE D 0170-00072 NTAINED IN IT AR 00 ENTIAL, AND IN WHOLE OR IN PART WITHOUT TH SCALE 8 5 3 2 0170-00072 7 6 4 1