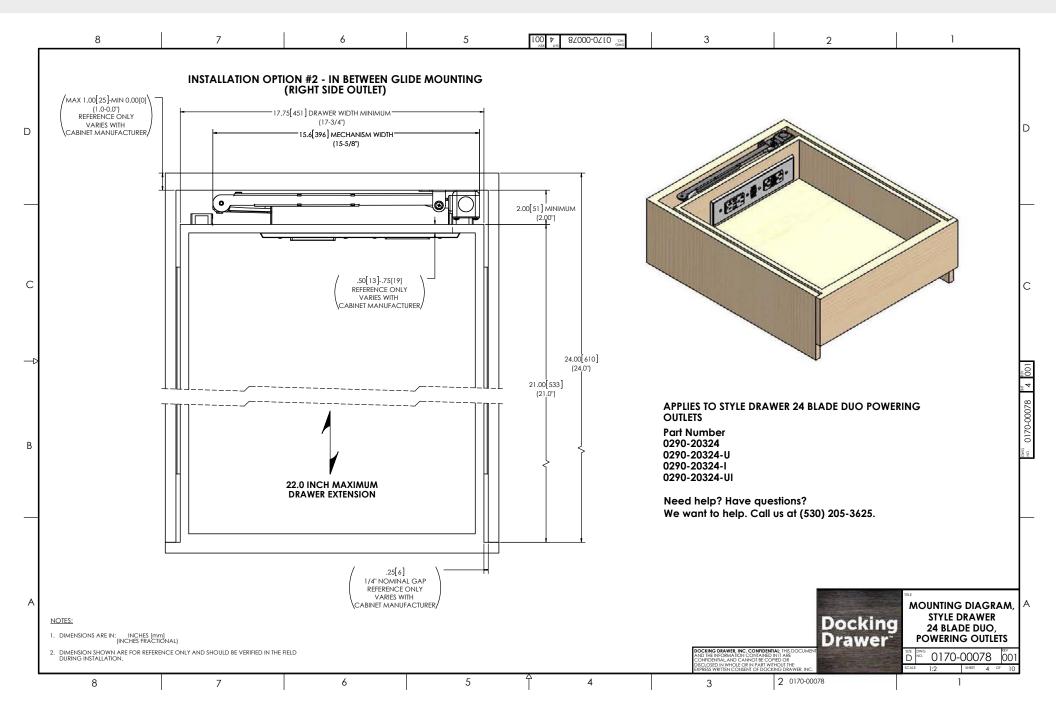

#### Style Drawer 24 Blade Duo

(0290-20324, 0290-20324-U, 0290-20324-I, 0290-20324-UI) Above Clide Mounting

| Above Glide Mounting                   | page 33 |
|----------------------------------------|---------|
| In Between Glide Mounting (Right Side) | page 36 |
| In Between Glide Mounting (Left Side)  | page 39 |

### **STYLE DRAWER 24 BLADE DUO**

Above Glide Mounting

#### Above Glide Mounting

Back to Contents -

## **STYLE DRAWER 24 BLADE DUO**

### **STYLE DRAWER 24 BLADE DUO**