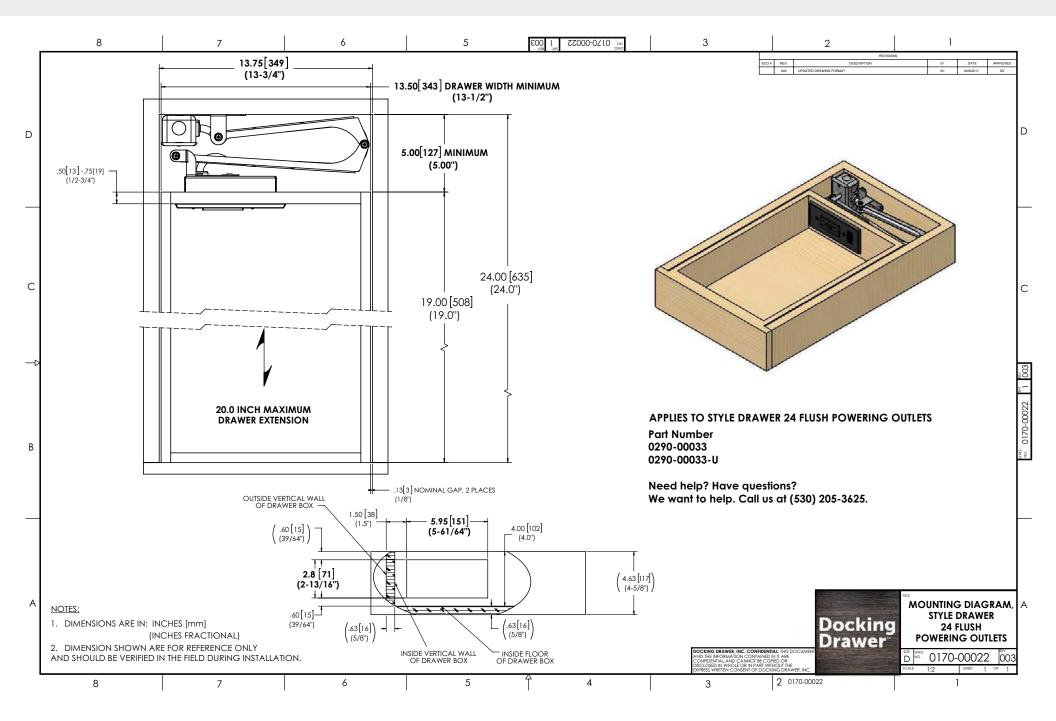

Left Side)



**STYLE DRAWER 21 BLADE** 



#### STYLE DRAWER 21 BLADE Vertical Orientation



#### STYLE DRAWER 21 BLADE Vertical Orientation



#### STYLE DRAWER 21 BLADE Vertical Orientation



## **Style Drawer 24 Blade Duo**

Photo Credit CIUFFO CABINETRY

### **STYLE DRAWER 24 BLADE DUO**

Above Glide Mounting



#### Above Glide Mounting

Back to Contents -

## **STYLE DRAWER 24 BLADE DUO**



### **STYLE DRAWER 24 BLADE DUO**

Above Glide Mounting



### **STYLE DRAWER 24 BLADE DUO**















# Style Drawer 21 Blade Duo

Photo Credit CIUFFO CABINETRY

Above Glide Mounting



Above Glide Mounting

Back to Contents -



Above Glide Mounting

Back to Contents -









In Between Glide Mounting (Left Side)









# Style Drawer 24, 21 & 18 Flush

# **STYLE DRAWER 24 FLUSH**



## **STYLE DRAWER 21 FLUSH**





# **STYLE DRAWER 18 FLUSH**



#### **Addendum: Interlock Box**



Docking Drawer™

(530) 205-3625 12893 Alcosta Blvd, Suite M, San Ramon, CA 94583 sales@dockingdrawer.com

www.dockingdrawer.com