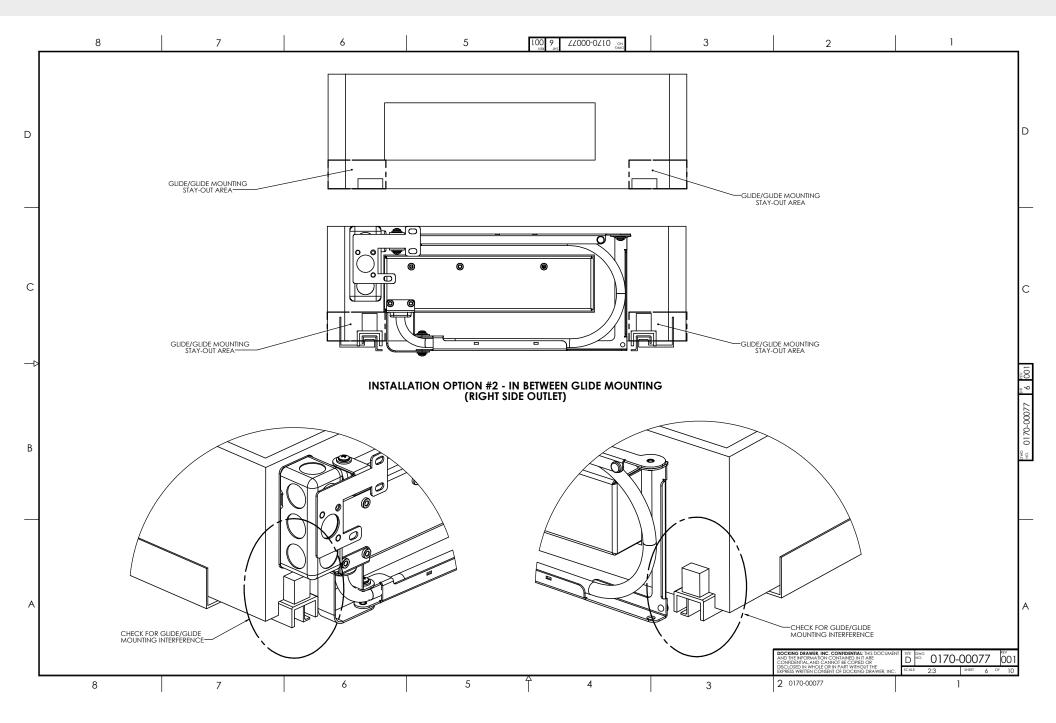

R 21 BLADE** In Between Glide Mounting (Left Side)



#### **STYLE DRAWER 21 BLADE** In Between Glide Mounting (Left Side)



**STYLE DRAWER 21 BLADE** 



#### STYLE DRAWER 21 BLADE Vertical Orientation



#### STYLE DRAWER 21 BLADE Vertical Orientation



#### STYLE DRAWER 21 BLADE Vertical Orientation



## **Style Drawer 24 Blade Duo**

Photo Credit CIUFFO CABINETRY

### **STYLE DRAWER 24 BLADE DUO**

Above Glide Mounting



#### Above Glide Mounting

Back to Contents -

## **STYLE DRAWER 24 BLADE DUO**



### **STYLE DRAWER 24 BLADE DUO**

Above Glide Mounting



### **STYLE DRAWER 24 BLADE DUO**















# Style Drawer 21 Blade Duo

Photo Credit CIUFFO CABINETRY

Above Glide Mounting



Above Glide Mounting

Back to Contents -



Above Glide Mounting

Back to Contents -









In Between Glide Mounting (Left Side)









# Style Drawer 24, 21 & 18 Flush

# **STYLE DRAWER 24 FLUSH**



## **STYLE DRAWER 21 FLUSH**





# **STYLE DRAWER 18 FLUSH**



#### **Addendum: Interlock Box**



Docking Drawer™

(530) 205-3625 12893 Alcosta Blvd, Suite M, San Ramon, CA 94583 sales@dockingdrawer.com

www.dockingdrawer.com