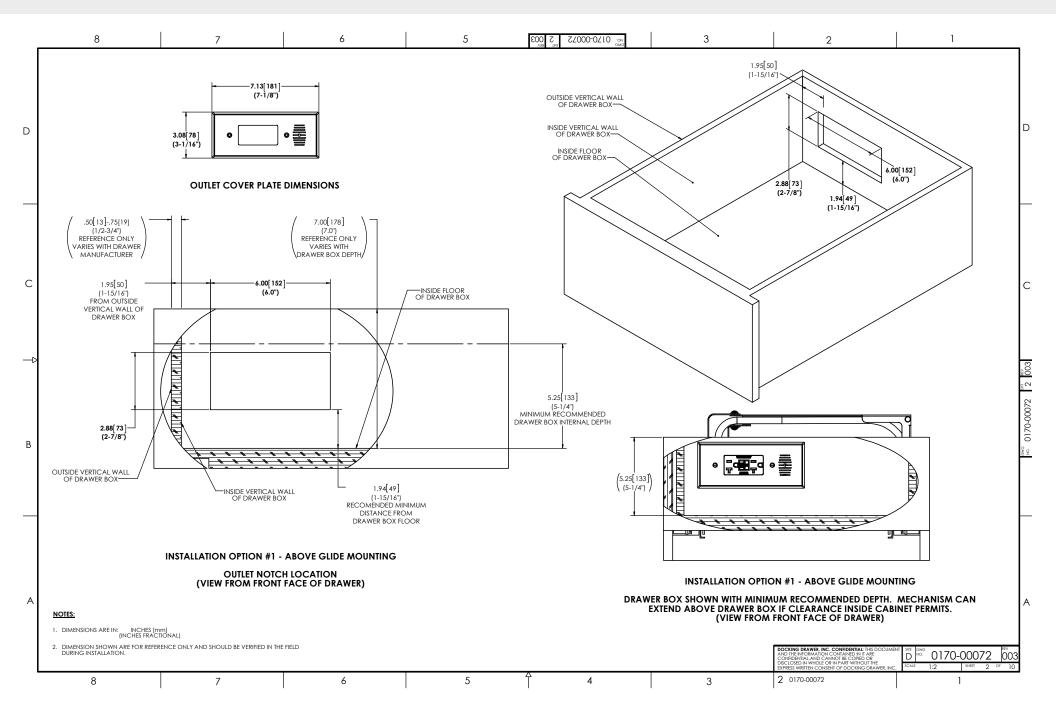

#### STYLE DRAWER 24 BLADE Above Glide Mounting

#### **STYLE DRAWER 24 BLADE** Above Glide Mounting

#### **STYLE DRAWER 24 BLADE** Above Glide Mounting

8 7 6 5 3 2 1 27000-0710 3 003 D D -GLIDE/GLIDE MOUNTING STAY-OUT AREA GLIDE/GLIDE MOUNTING STAY-OUT AREA O С С GLIDE/GLIDE MOUNTING STAY-OUT AREA GLIDE/GLIDE MOUNTING STAY-OUT AREA <u>S</u> **INSTALLATION OPTION #1 - ABOVE GLIDE MOUNTING** 0 В А А CHECK FOR GLIDE/GLIDE MOUNTING INTERFERENCE CHECK FOR GLIDE/GLIDE MOUNTING INTERFERENCE D 0170-00072 NTAINED IN IT AR 00 ENTIAL, AND IN WHOLE OR IN PART WITHOUT TH SCALE 8 5 3 2 0170-00072 7 6 4 1