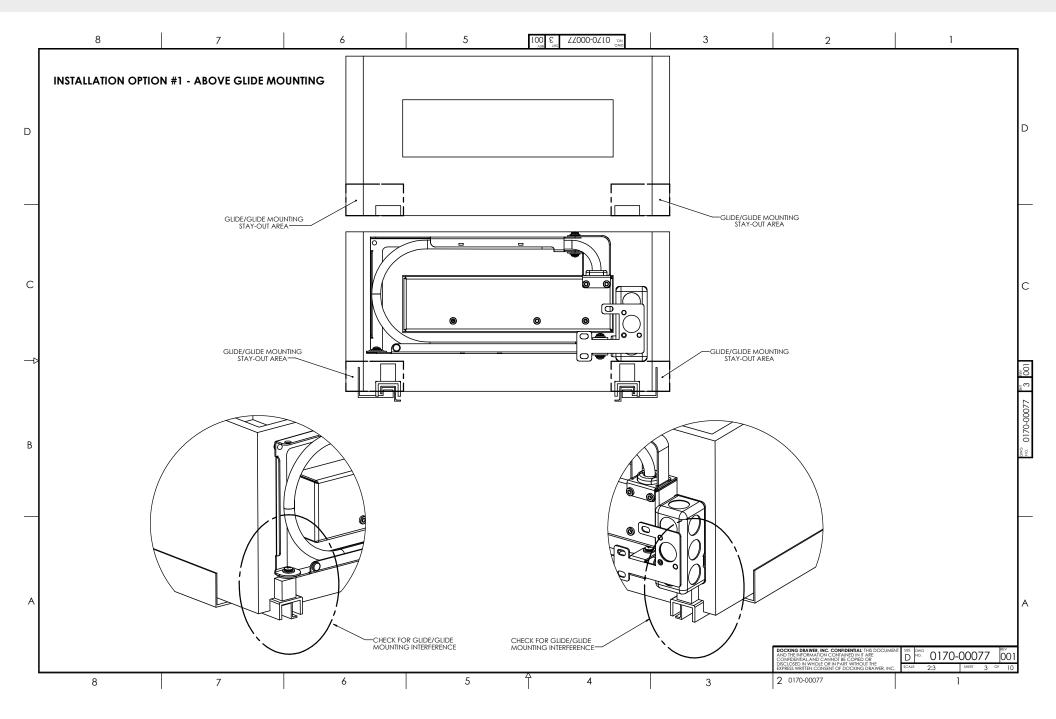

# Style Drawer 21 Blade Duo

Photo Credit CIUFFO CABINETRY

Above Glide Mounting

Above Glide Mounting

Back to Contents -

Above Glide Mounting

Back to Contents -

In Between Glide Mounting (Left Side)