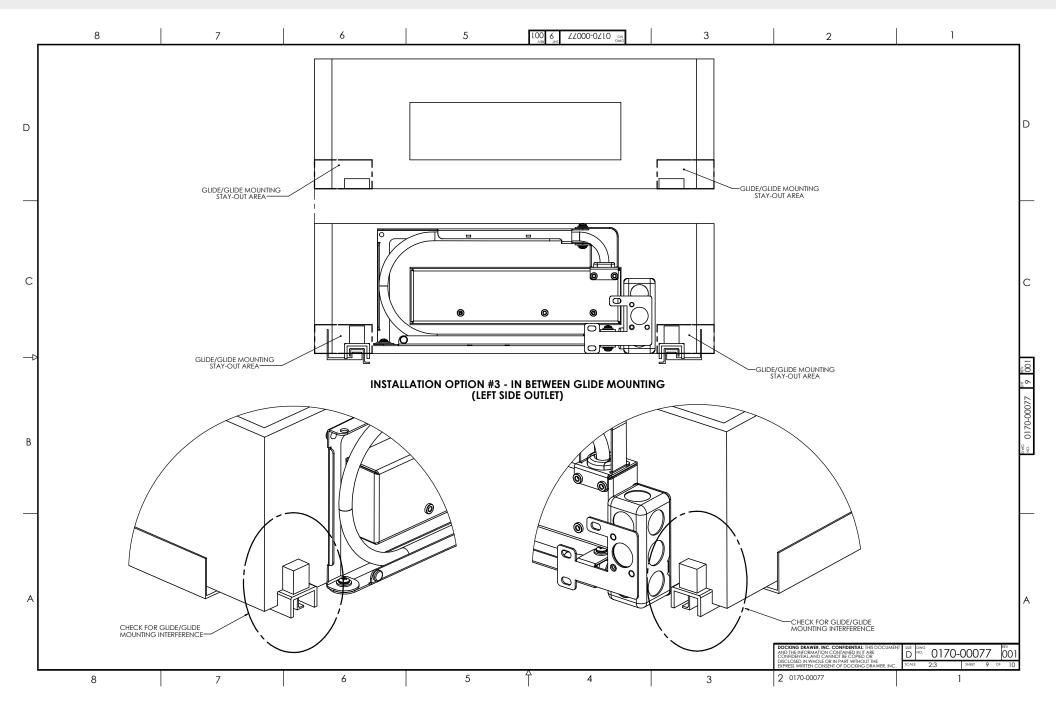

#### **STYLE DRAWER 24 BLADE** In Between Glide Mounting (Left Side)

#### **STYLE DRAWER 24 BLADE** In Between Glide Mounting (Left Side)

Back to Contents -

(530) 205-3625 • sales@dockingdrawer.com • www.dockingdrawer.com

**STYLE DRAWER 24 BLADE** 