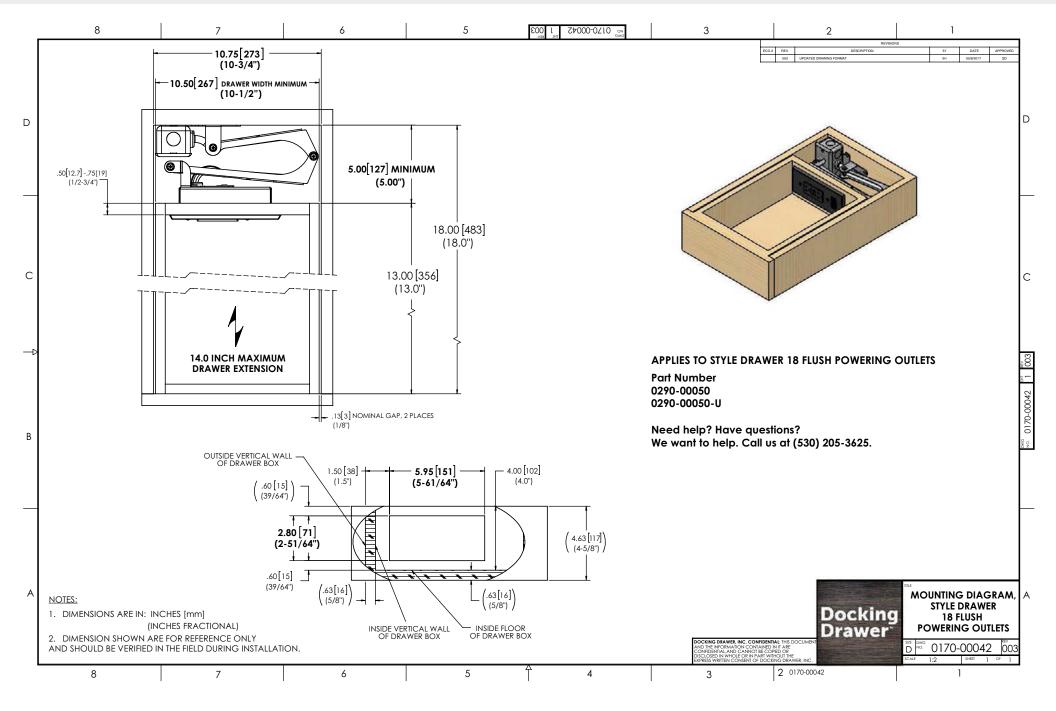

BLADE Vertical Orientation



#### STYLE DRAWER 21 BLADE Vertical Orientation



#### STYLE DRAWER 21 BLADE Vertical Orientation



## **Style Drawer 24 Blade Duo**

Photo Credit CIUFFO CABINETRY

### **STYLE DRAWER 24 BLADE DUO**

Above Glide Mounting



#### Above Glide Mounting

Back to Contents -

## **STYLE DRAWER 24 BLADE DUO**



### **STYLE DRAWER 24 BLADE DUO**

Above Glide Mounting



### **STYLE DRAWER 24 BLADE DUO**















# Style Drawer 21 Blade Duo

Photo Credit CIUFFO CABINETRY

Above Glide Mounting



Above Glide Mounting

Back to Contents -



Above Glide Mounting

Back to Contents -









In Between Glide Mounting (Left Side)









# Style Drawer 24, 21 & 18 Flush

# **STYLE DRAWER 24 FLUSH**



## **STYLE DRAWER 21 FLUSH**





# **STYLE DRAWER 18 FLUSH**



#### **Addendum: Interlock Box**



Docking Drawer™

(530) 205-3625 12893 Alcosta Blvd, Suite M, San Ramon, CA 94583 sales@dockingdrawer.com

www.dockingdrawer.com