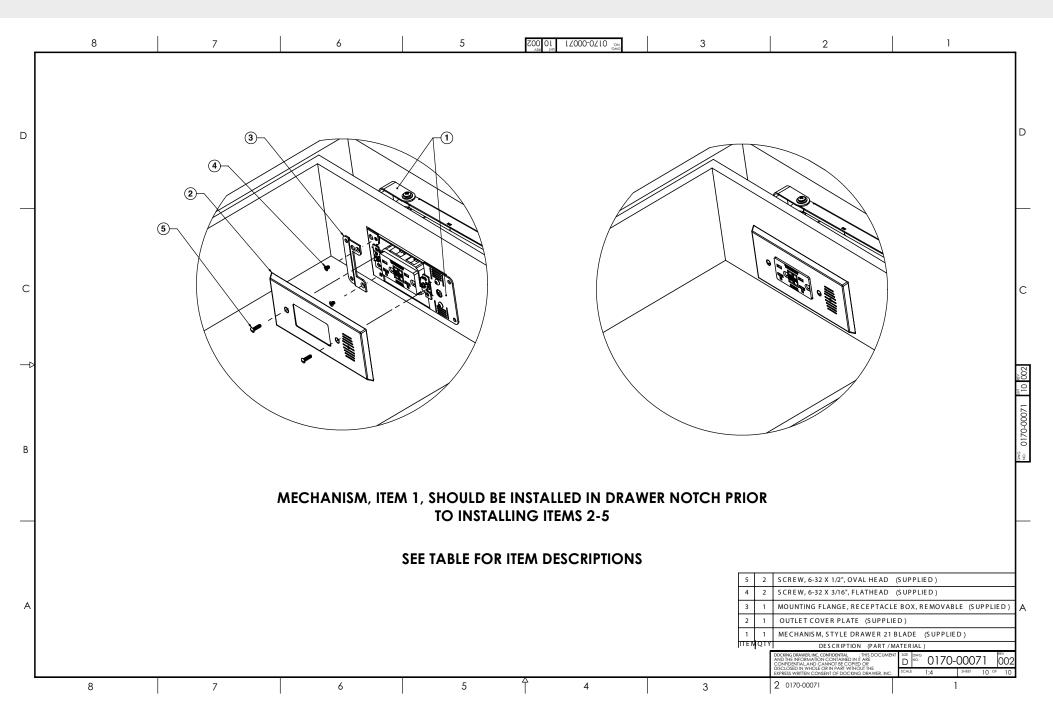

TING GLIDE/GLIDE MOUNTING o P STAY-OUT AREA STAY-OUT AREA ™ 0170-00071 <sup>3H</sup> 002 В **NSTALLATION OPTION #1 - ABOVE GLIDE MOUNTING** А А CHECK FOR GLIDE/GLIDE CHECK FOR GLIDE/GLIDE MOUNTING INTERFERENCE MOUNTING INTERFERENCE D NO. 0170-00071 002 HOLE OR IN PART WITHOUT TH 2:3 2 0170-00071 8 5 3 7 6 4 1

#### **STYLE DRAWER 21 BLADE** In Between Glide Mounting (Right Side)



#### Back to Contents 🔿

#### **STYLE DRAWER 21 BLADE** In Between Glide Mounting (Right Side)



#### **STYLE DRAWER 21 BLADE** In Between Glide Mounting (Right Side)



#### **STYLE DRAWER 21 BLADE** In Between Glide Mounting (Left Side)



#### **STYLE DRAWER 21 BLADE** In Between Glide Mounting (Left Side)



#### **STYLE DRAWER 21 BLADE** In Between Glide Mounting (Left Side)



**STYLE DRAWER 21 BLADE** 



#### STYLE DRAWER 21 BLADE Vertical Orientation



#### STYLE DRAWER 21 BLADE Vertical Orientation



#### STYLE DRAWER 21 BLADE Vertical Orientation



## **Style Drawer 24 Blade Duo**

Photo Credit CIUFFO CABINETRY

### **STYLE DRAWER 24 BLADE DUO**

Above Glide Mounting



#### Above Glide Mounting

Back to Contents -

## **STYLE DRAWER 24 BLADE DUO**



### **STYLE DRAWER 24 BLADE DUO**

Above Glide Mounting



### **STYLE DRAWER 24 BLADE DUO**















# Style Drawer 21 Blade Duo

Photo Credit CIUFFO CABINETRY

Above Glide Mounting



Above Glide Mounting

Back to Contents -



Above Glide Mounting

Back to Contents -









In Between Glide Mounting (Left Side)









# Style Drawer 24, 21 & 18 Flush

# **STYLE DRAWER 24 FLUSH**



## **STYLE DRAWER 21 FLUSH**





# **ST