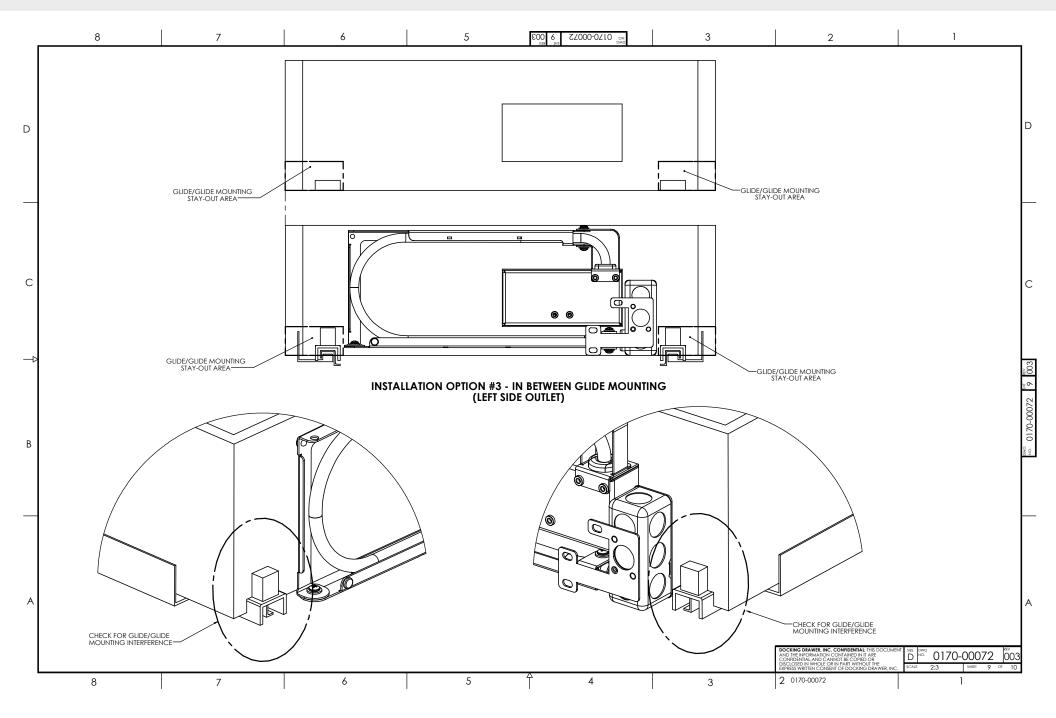

#### **STYLE DRAWER 24 BLADE** In Between Glide Mounting (Left Side)

#### **STYLE DRAWER 24 BLADE** In Between Glide Mounting (Left Side)

Back to Contents -

(530) 205-3625 • sales@dockingdrawer.com • www.dockingdrawer.com

**STYLE DRAWER 24 BLADE** 