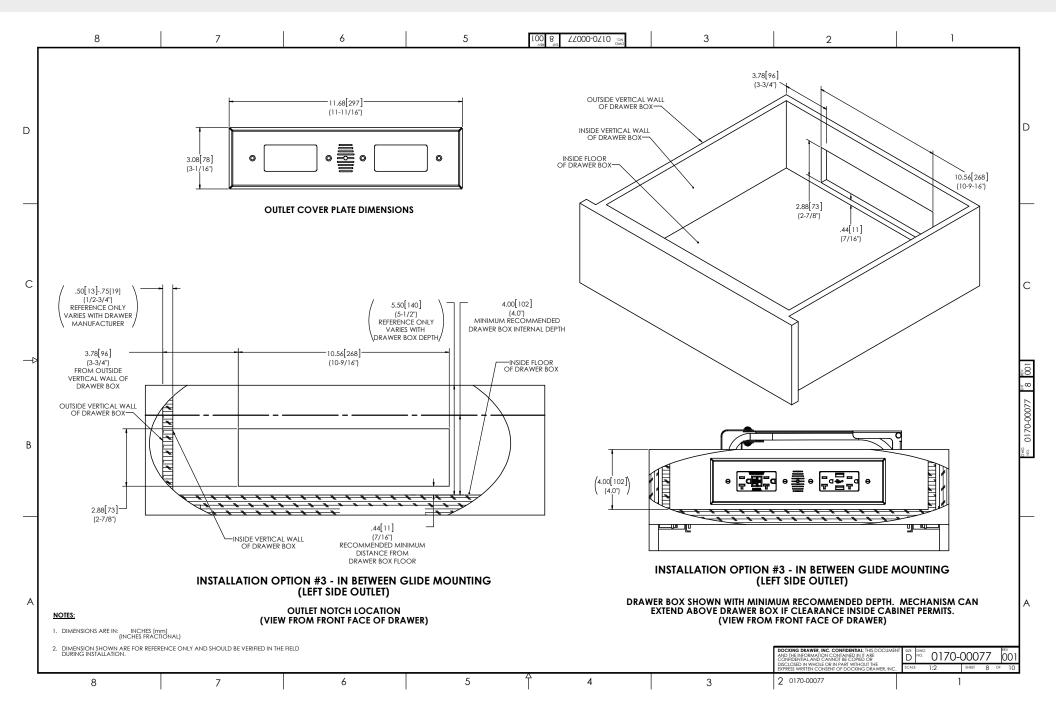

# Style Drawer 21 Blade Duo

Photo Credit CIUFFO CABINETRY

Above Glide Mounting

Above Glide Mounting

Back to Contents -

Above Glide Mounting

Back to Contents -

In Between Glide Mounting (Left Side)