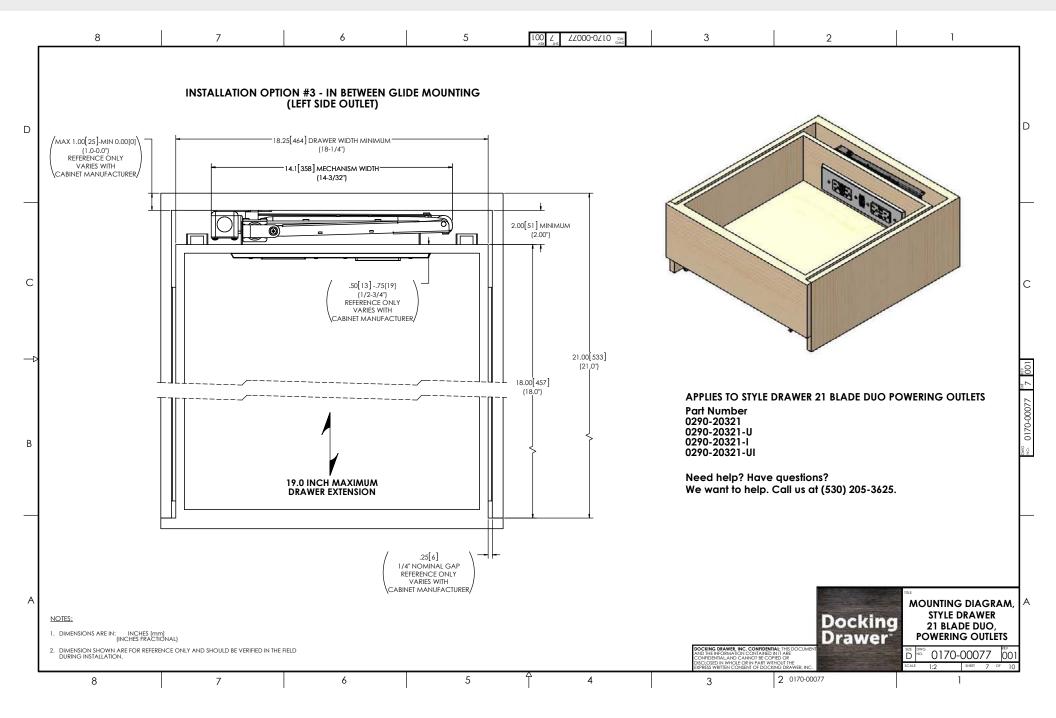

# Style Drawer 21 Blade Duo

Photo Credit CIUFFO CABINETRY

Above Glide Mounting

Above Glide Mounting

Back to Contents -

Above Glide Mounting

Back to Contents -

In Between Glide Mounting (Left Side)