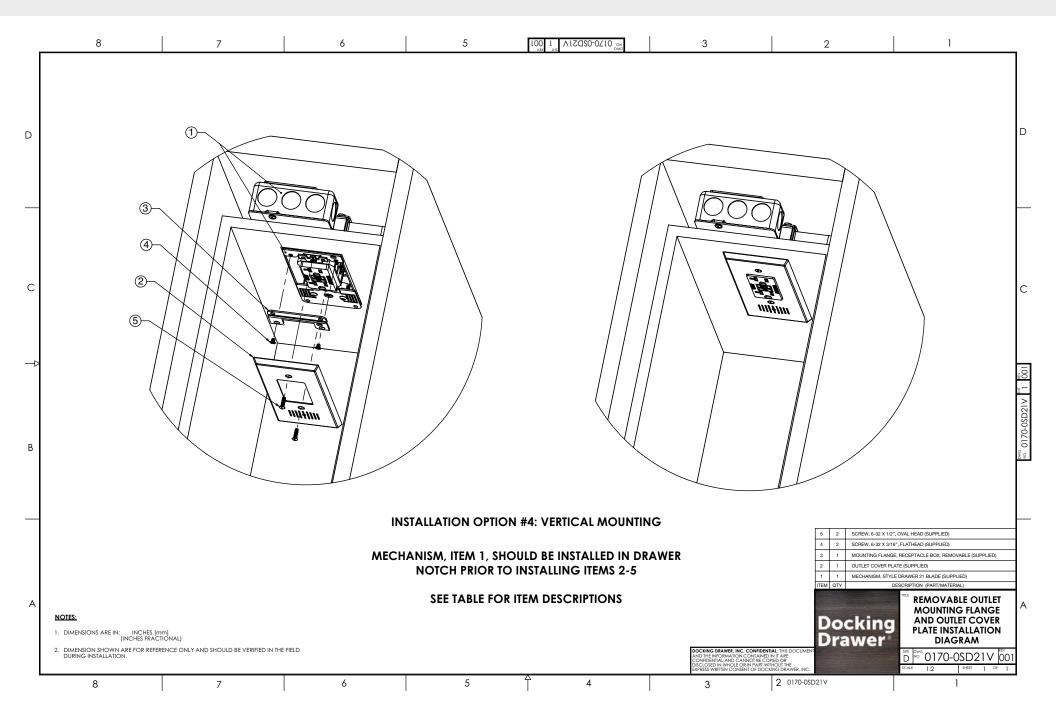

GLIDE/GLIDE CHECK FOR GLIDE/GLIDE MOUNTING INTERFERENCE MOUNTING INTERFERENCE D NO. 0170-00071 002 HOLE OR IN PART WITHOUT TH 2:3 2 0170-00071 8 5 3 7 6 4 1

#### **STYLE DRAWER 21 BLADE** In Between Glide Mounting (Right Side)



#### Back to Contents 🔿

#### **STYLE DRAWER 21 BLADE** In Between Glide Mounting (Right Side)



#### **STYLE DRAWER 21 BLADE** In Between Glide Mounting (Right Side)



#### **STYLE DRAWER 21 BLADE** In Between Glide Mounting (Left Side)



#### **STYLE DRAWER 21 BLADE** In Between Glide Mounting (Left Side)



#### **STYLE DRAWER 21 BLADE** In Between Glide Mounting (Left Side)



**STYLE DRAWER 21 BLADE** 



#### STYLE DRAWER 21 BLADE Vertical Orientation



#### STYLE DRAWER 21 BLADE Vertical Orientation



#### STYLE DRAWER 21 BLADE Vertical Orientation



## **Style Drawer 24 Blade Duo**

Photo Credit CIUFFO CABINETRY

### **STYLE DRAWER 24 BLADE DUO**

Above Glide Mounting



#### Above Glide Mounting

Back to Contents -

## **STYLE DRAWER 24 BLADE DUO**



### **STYLE DRAWER 24 BLADE DUO**

Above Glide Mounting



### **STYLE DRAWER 24 BLADE DUO**















# Style Drawer 21 Blade Duo

Photo Credit CIUFFO CABINETRY

Above Glide Mounting



Above Glide Mounting

Back to Contents -



Above Glide Mounting

Back to Contents -









In Between Glide Mounting (Left Side)









# Style Drawer 24, 21 & 18 Flush

# **STYLE DRAWER 24 FLUSH**



## **STYLE DRAWER 21 FLUSH**





# **STYLE DRAWER 18 FLUSH**



#### **Addendum: Interlock Box**



Docking Drawer™

(530) 205-3625 12893 Alcosta Blvd, Suite M, San Ramon, CA 94583 sales@docki