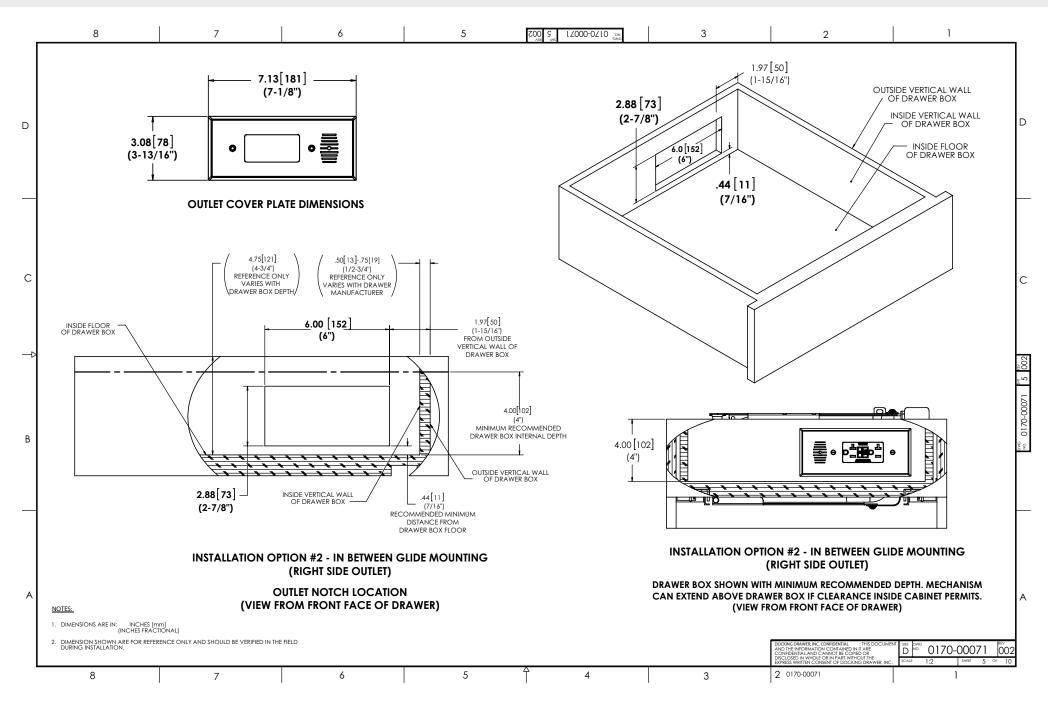

NATURE HOMES

(P)

-

1111111

#### **STYLE DRAWER 21 BLADE** Above Glide Mounting



#### **STYLE DRAWER 21 BLADE** Above Glide Mounting



#### **STYLE DRAWER 21 BLADE** Above Glide Mounting

8 7 6 5 0170-00071 3 002 3 1 2 D D GLIDE/GLIDE MOUNTING GLIDE/GLIDE MOUNTING STAY-OUT AREA STAY-OUT AREA С С GLIDE/GLIDE MOUNTING GLIDE/GLIDE MOUNTING o P STAY-OUT AREA STAY-OUT AREA ™ 0170-00071 <sup>3H</sup> 002 В **NSTALLATION OPTION #1 - ABOVE GLIDE MOUNTING** А А CHECK FOR GLIDE/GLIDE CHECK FOR GLIDE/GLIDE MOUNTING INTERFERENCE MOUNTING INTERFERENCE D NO. 0170-00071 002 HOLE OR IN PART WITHOUT TH 2:3 2 0170-00071 8 5 3 7 6 4 1

#### **STYLE DRAWER 21 BLADE** In Between Glide Mounting (Right Side)



#### Back to Contents 🔿

#### **STYLE DRAWER 21 BLADE** In Between Glide Mounting (Right Side)



#### **STYLE DRAWER 21 BLADE** In Between Glide Mounting (Right Side)



#### **STYLE DRAWER 21 BLADE** In Between Glide Mounting (Left Side)



#### **STYLE DRAWER 21 BLADE** In Between Glide Mounting (Left Side)



#### **STYLE DRAWER 21 BLADE** In Between Glide Mounting (Left Side)



**STYLE DRAWER 21 BLADE** 



#### STYLE DRAWER 21 BLADE Vertical Orientation



#### STYLE DRAWER 21 BLADE Vertical Orientation



#### STYLE DRAWER 21 BLADE Vertical Orientation



## **Style Drawer 24 Blade Duo**

Photo Credit CIUFFO CABINETRY

### **STYLE DRAWER 24 BLADE DUO**

Above Glide Mounting



#### Above Glide Mounting

Back to Contents -

## **STYLE DRAWER 24 BLADE DUO**



### **STYLE DRAWER 24 BLADE DUO**

Above Glide Mounting



### **STYLE DRAWER 24 BLADE DUO**















# Style Dra