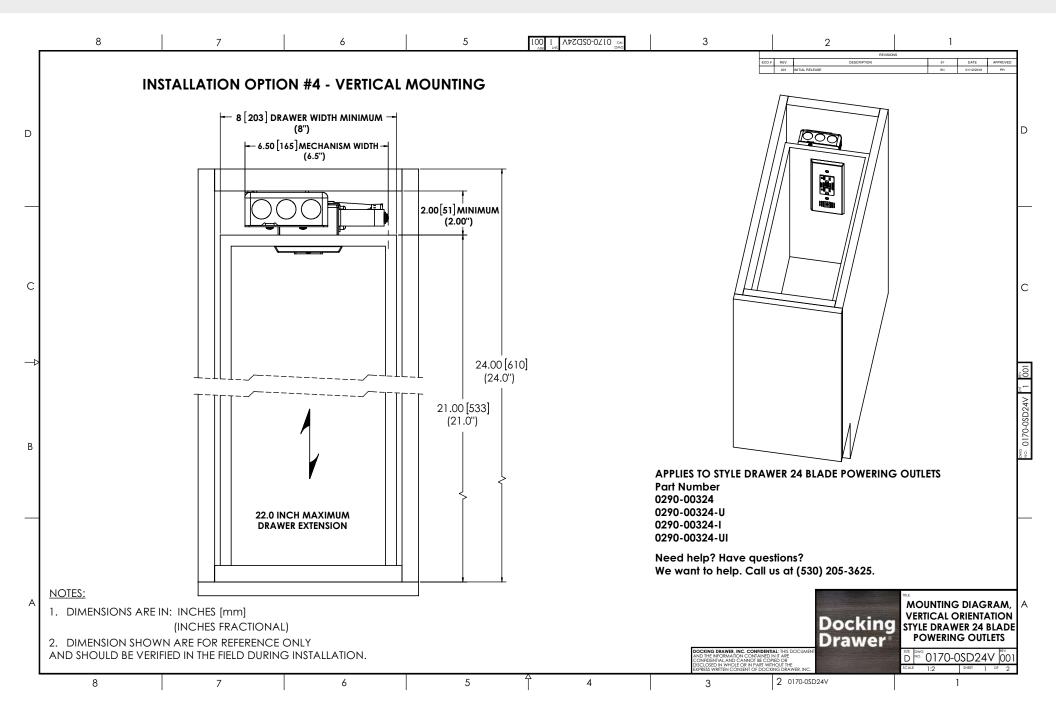

А CHECK FOR GLIDE/GLIDE MOUNTING INTERFERENCE CHECK FOR GLIDE/GLIDE MOUNTING INTERFERENCE D 0170-00072 NTAINED IN IT AR 00 ENTIAL, AND IN WHOLE OR IN PART WITHOUT TH SCALE 8 5 3 2 0170-00072 7 6 4 1

#### **STYLE DRAWER 24 BLADE** In Between Glide Mounting (Right Side)



#### **STYLE DRAWER 24 BLADE** In Between Glide Mounting (Right Side)



#### **STYLE DRAWER 24 BLADE** In Between Glide Mounting (Right Side)



#### **STYLE DRAWER 24 BLADE** In Between Glide Mounting (Left Side)



#### **STYLE DRAWER 24 BLADE** In Between Glide Mounting (Left Side)



#### **STYLE DRAWER 24 BLADE** In Between Glide Mounting (Left Side)

Back to Contents -



(530) 205-3625 • sales@dockingdrawer.com • www.dockingdrawer.com

**STYLE DRAWER 24 BLADE** 



#### STYLE DRAWER 24 BLADE Vertical Orientation



#### STYLE DRAWER 24 BLADE Vertical Orientation



#### STYLE DRAWER 24 BLADE Vertical Orientation



## **Style Drawer 21 Blade**

Photo Credit ARTIST SIGNATURE HOMES

(P)

-

1111111

#### **STYLE DRAWER 21 BLADE** Above Glide Mounting



#### **STYLE DRAWER 21 BLADE** Above Glide Mounting



#### **STYLE DRAWER 21 BLADE** Above Glide Mounting

8 7 6 5 0170-00071 3 002 3 1 2 D D GLIDE/GLIDE MOUNTING GLIDE/GLIDE MOUNTING STAY-OUT AREA STAY-OUT AREA С С GLIDE/GLIDE MOUNTING GLIDE/GLIDE MOUNTING o P STAY-OUT AREA STAY-OUT AREA ™ 0170-00071 <sup>3H</sup> 002 В **NSTALLATION OPTION #1 - ABOVE GLIDE MOUNTING** А А CHECK FOR GLIDE/GLIDE CHECK FOR GLIDE/GLIDE MOUNTING INTERFERENCE MOUNTING INTERFERENCE D NO. 0170-00071 002 HOLE OR IN PART WITHOUT TH 2:3 2 0170-00071 8 5 3 7 6 4 1

#### **STYLE