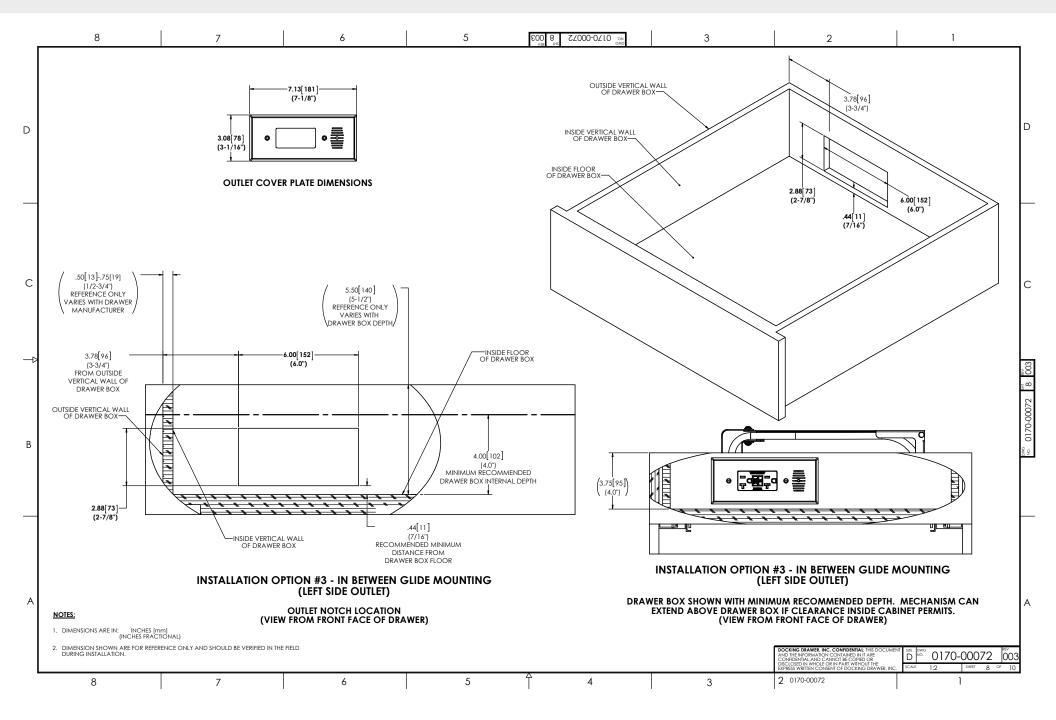

#### **STYLE DRAWER 24 BLADE** In Between Glide Mounting (Left Side)

#### **STYLE DRAWER 24 BLADE** In Between Glide Mounting (Left Side)

Back to Contents -

(530) 205-3625 • sales@dockingdrawer.com • www.dockingdrawer.com

**STYLE DRAWER 24 BLADE** 