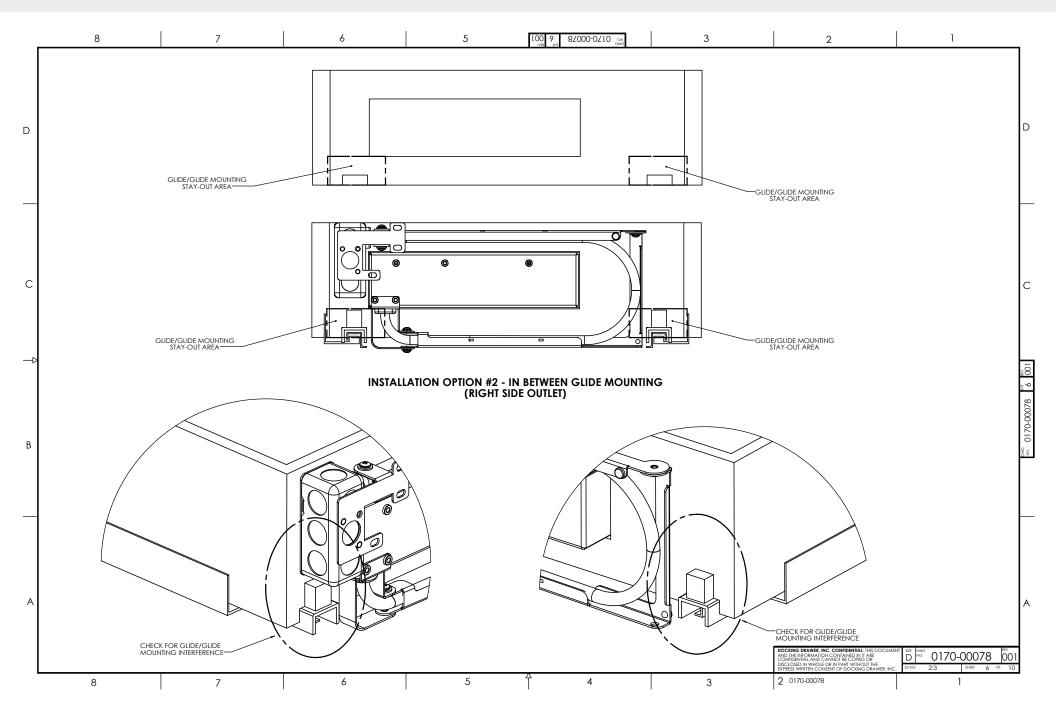

unting (Right Side)



#### **STYLE DRAWER 21 BLADE** In Between Glide Mounting (Right Side)



#### **STYLE DRAWER 21 BLADE** In Between Glide Mounting (Left Side)



#### **STYLE DRAWER 21 BLADE** In Between Glide Mounting (Left Side)



#### **STYLE DRAWER 21 BLADE** In Between Glide Mounting (Left Side)



**STYLE DRAWER 21 BLADE** 



#### STYLE DRAWER 21 BLADE Vertical Orientation



#### STYLE DRAWER 21 BLADE Vertical Orientation



#### STYLE DRAWER 21 BLADE Vertical Orientation



## **Style Drawer 24 Blade Duo**

Photo Credit CIUFFO CABINETRY

### **STYLE DRAWER 24 BLADE DUO**

Above Glide Mounting



#### Above Glide Mounting

Back to Contents -

## **STYLE DRAWER 24 BLADE DUO**



### **STYLE DRAWER 24 BLADE DUO**

Above Glide Mounting



### **STYLE DRAWER 24 BLADE DUO**















# Style Drawer 21 Blade Duo

Photo Credit CIUFFO CABINETRY

Above Glide Mounting



Above Glide Mounting

Back to Contents -



Above Glide Mounting

Back to Contents -









In Between Glide Mounting (Left Side)









# Style Drawer 24, 21 & 18 Flush

# **STYLE DRAWER 24 FLUSH**



## **STYLE DRAWER 21 FLUSH**





# **STYLE DRAWER 18 FLUSH**



#### **Addendum: Interlock Box**



Docking Drawer™

(530) 205-3625 12893 Alcosta Blvd, Suite M, San Ramon, CA 94583 sales@dockingdrawer.com

www.dockingdrawer.com