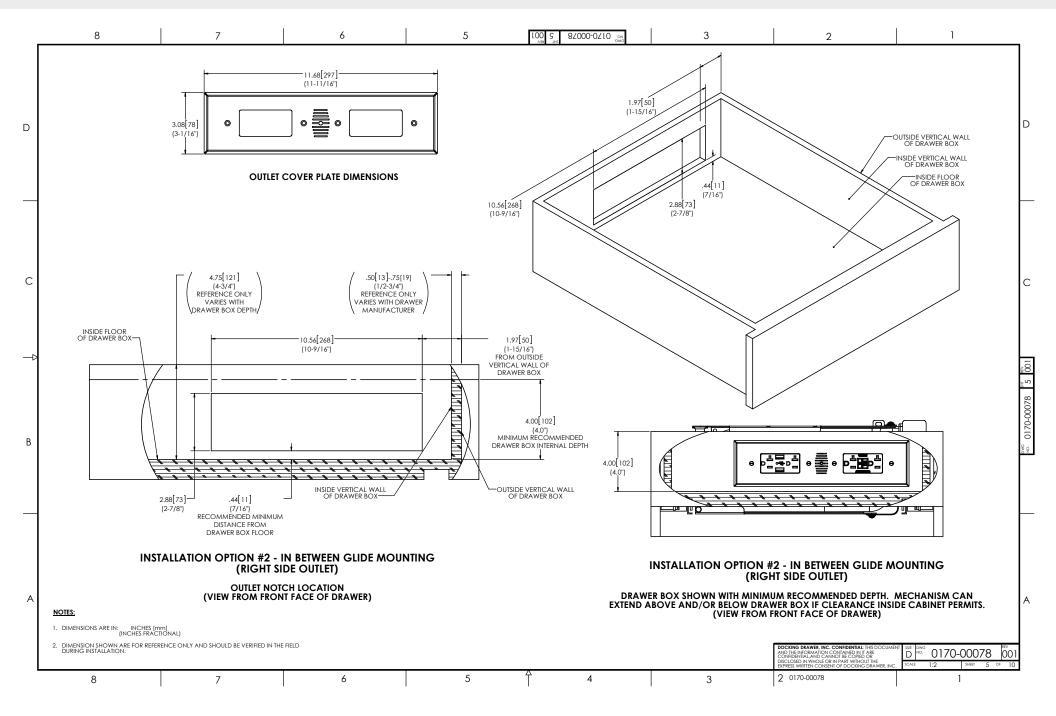

Mounting (Right Side)



#### **STYLE DRAWER 21 BLADE** In Between Glide Mounting (Right Side)



#### **STYLE DRAWER 21 BLADE** In Between Glide Mounting (Left Side)



#### **STYLE DRAWER 21 BLADE** In Between Glide Mounting (Left Side)



#### **STYLE DRAWER 21 BLADE** In Between Glide Mounting (Left Side)



**STYLE DRAWER 21 BLADE** 



#### STYLE DRAWER 21 BLADE Vertical Orientation



#### STYLE DRAWER 21 BLADE Vertical Orientation



#### STYLE DRAWER 21 BLADE Vertical Orientation



## **Style Drawer 24 Blade Duo**

Photo Credit CIUFFO CABINETRY

### **STYLE DRAWER 24 BLADE DUO**

Above Glide Mounting



#### Above Glide Mounting

Back to Contents -

## **STYLE DRAWER 24 BLADE DUO**



### **STYLE DRAWER 24 BLADE DUO**

Above Glide Mounting



### **STYLE DRAWER 24 BLADE DUO**















# Style Drawer 21 Blade Duo

Photo Credit CIUFFO CABINETRY

Above Glide Mounting



Above Glide Mounting

Back to Contents -



Above Glide Mounting

Back to Contents -









In Between Glide Mounting (Left Side)









# Style Drawer 24, 21 & 18 Flush

# **STYLE DRAWER 24 FLUSH**



## **STYLE DRAWER 21 FLUSH**





# **STYLE DRAWER 18 FLUSH**



#### **Addendum: Interlock Box**



Docking Drawer™

(530) 205-3625 12893 Alcosta Blvd, Suite M, San Ramon, CA 94583 sales@dockingdrawer.com

www.dockingdrawer.com