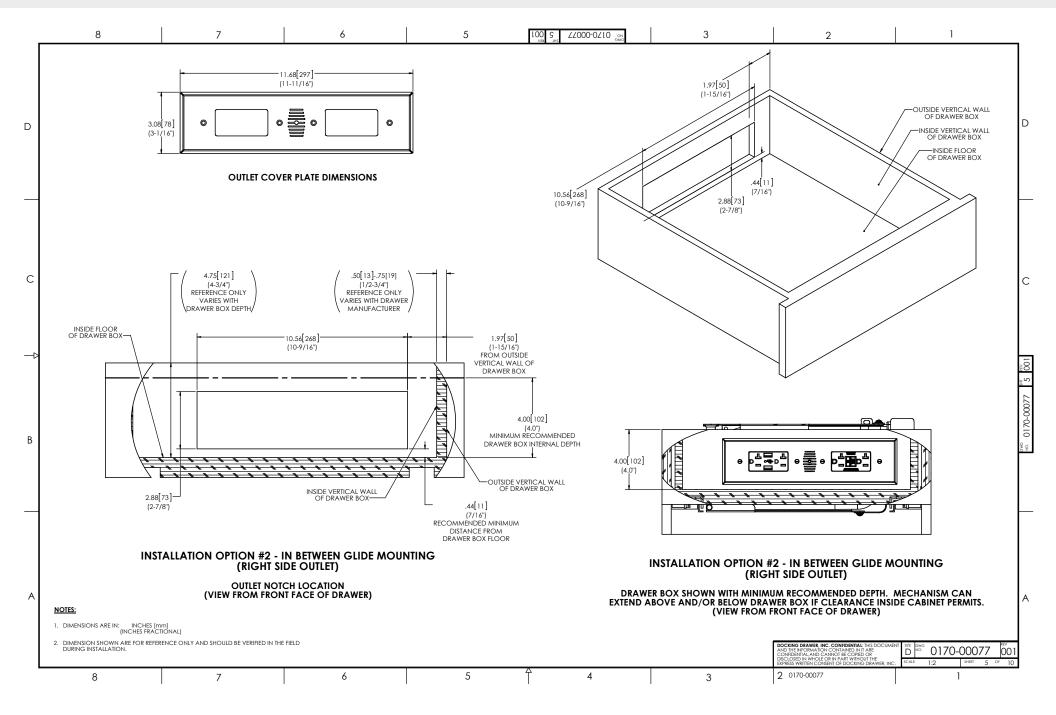

WER 21 BLADE** In Between Glide Mounting (Left Side)



#### **STYLE DRAWER 21 BLADE** In Between Glide Mounting (Left Side)



**STYLE DRAWER 21 BLADE** 



#### STYLE DRAWER 21 BLADE Vertical Orientation



#### STYLE DRAWER 21 BLADE Vertical Orientation



#### STYLE DRAWER 21 BLADE Vertical Orientation



## **Style Drawer 24 Blade Duo**

Photo Credit CIUFFO CABINETRY

### **STYLE DRAWER 24 BLADE DUO**

Above Glide Mounting



#### Above Glide Mounting

Back to Contents -

## **STYLE DRAWER 24 BLADE DUO**



### **STYLE DRAWER 24 BLADE DUO**

Above Glide Mounting



### **STYLE DRAWER 24 BLADE DUO**















# Style Drawer 21 Blade Duo

Photo Credit CIUFFO CABINETRY

Above Glide Mounting



Above Glide Mounting

Back to Contents -



Above Glide Mounting

Back to Contents -









In Between Glide Mounting (Left Side)









# Style Drawer 24, 21 & 18 Flush

# **STYLE DRAWER 24 FLUSH**



## **STYLE DRAWER 21 FLUSH**





# **STYLE DRAWER 18 FLUSH**



#### **Addendum: Interlock Box**



Docking Drawer™

(530) 205-3625 12893 Alcosta Blvd, Suite M, San Ramon, CA 94583 sales@dockingdrawer.com

www.dockingdrawer.com