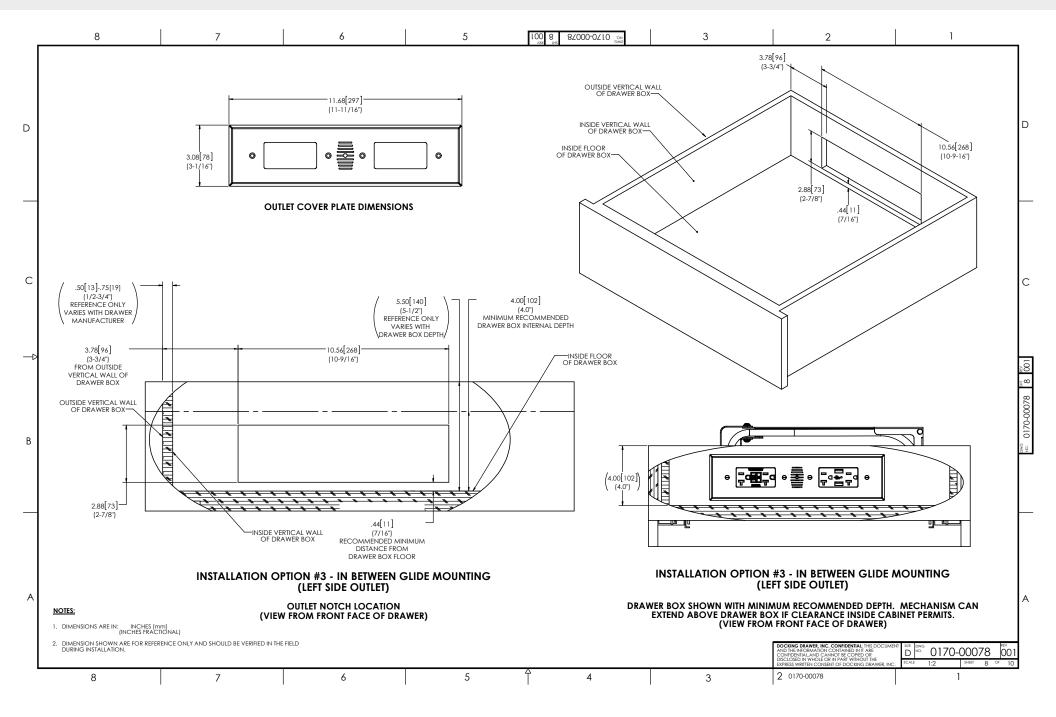

## **STYLE DRAWER 24 BLADE DUO**

### **STYLE DRAWER 24 BLADE DUO**

Above Glide Mounting

### **STYLE DRAWER 24 BLADE DUO**