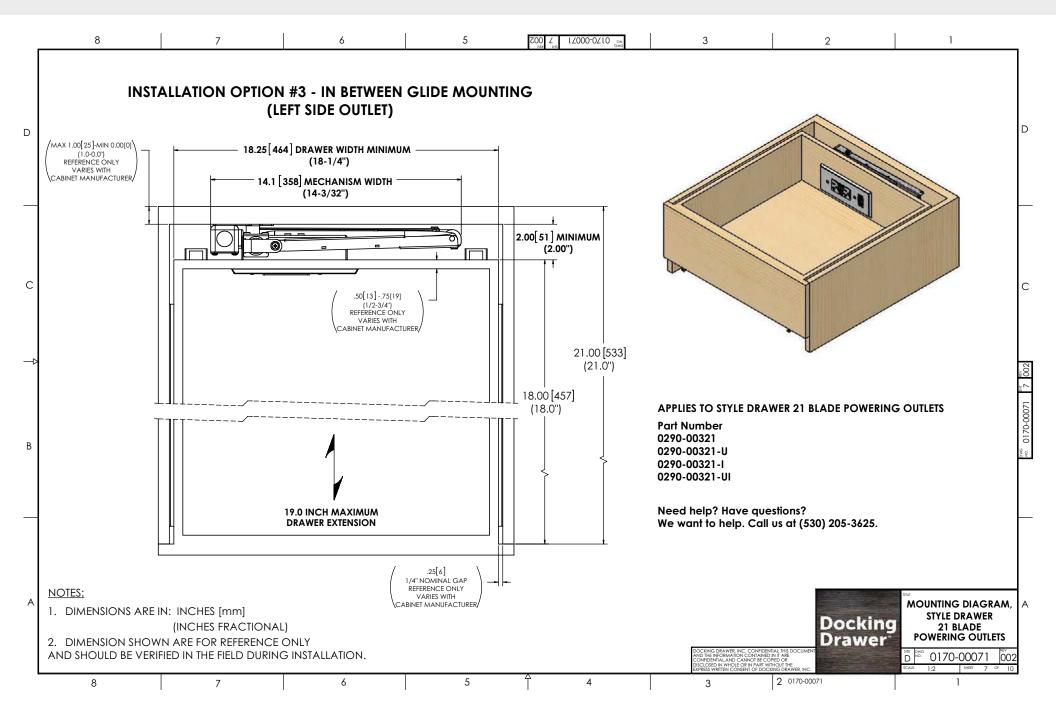

#### **STYLE DRAWER 21 BLADE** In Between Glide Mounting (Left Side)

#### **STYLE DRAWER 21 BLADE** In Between Glide Mounting (Left Side)

**STYLE DRAWER 21 BLADE** 