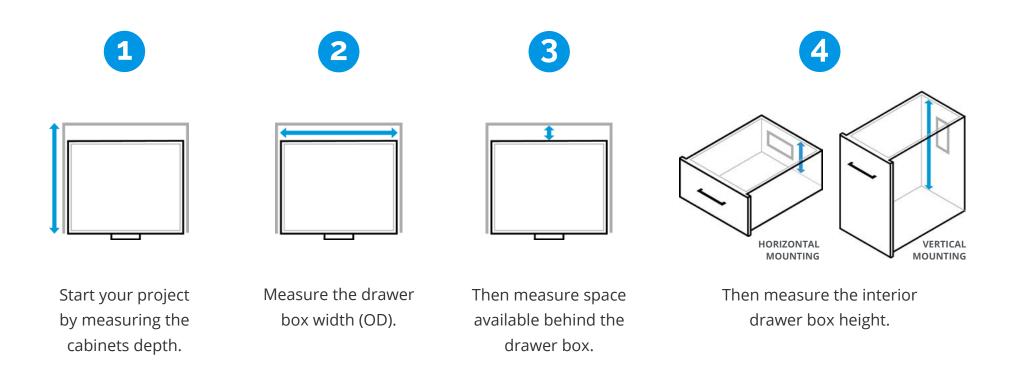

## **STEP 1 Measure Your Cabinet**

Docking Drawer outlets come in a variety of sizes offering different ranges of extensions. Here is how to find the size that works for you.

Powering outlets are ideal for hair dryers, curling irons, and anything requiring up to 20 amps of current. Outlets feature a UL Listed thermostat that cuts power to the outlet in the event that the surrounding temperature exceeds 120°F.

## **Use Your Measurements**

#### **STEP 3**