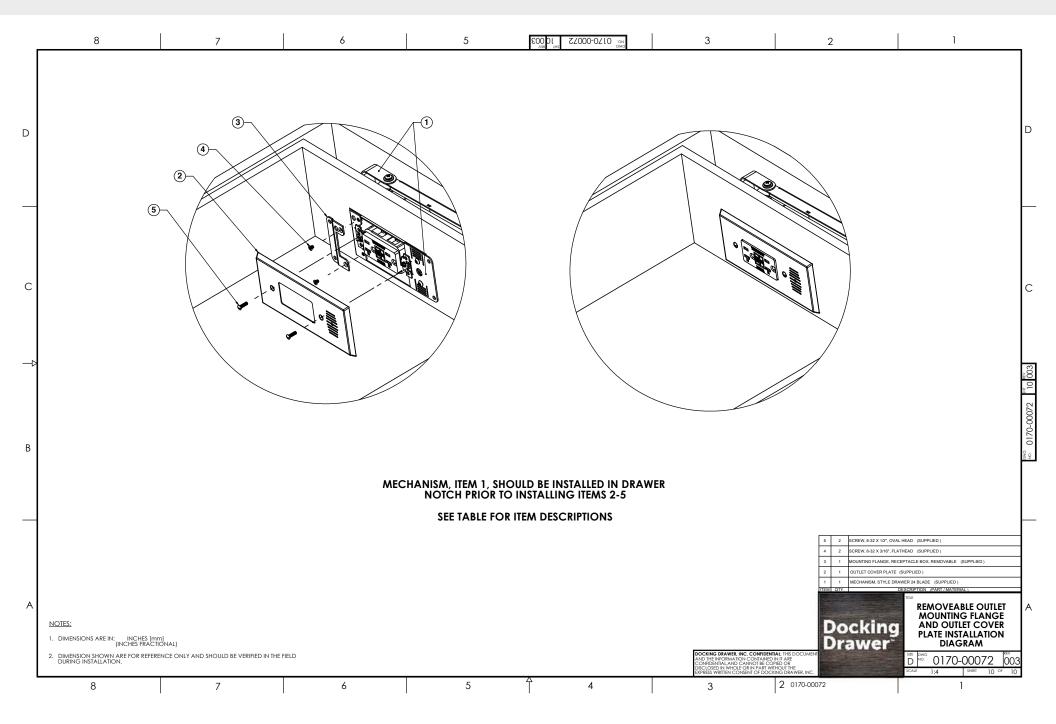

TALLATION OPTION #1 - ABOVE GLIDE MOUNTING** 0 В А А CHECK FOR GLIDE/GLIDE MOUNTING INTERFERENCE CHECK FOR GLIDE/GLIDE MOUNTING INTERFERENCE D 0170-00072 NTAINED IN IT AR 00 ENTIAL, AND IN WHOLE OR IN PART WITHOUT TH SCALE 8 5 3 2 0170-00072 7 6 4 1

#### **STYLE DRAWER 24 BLADE** In Between Glide Mounting (Right Side)



#### **STYLE DRAWER 24 BLADE** In Between Glide Mounting (Right Side)



#### **STYLE DRAWER 24 BLADE** In Between Glide Mounting (Right Side)



#### **STYLE DRAWER 24 BLADE** In Between Glide Mounting (Left Side)



#### **STYLE DRAWER 24 BLADE** In Between Glide Mounting (Left Side)



#### **STYLE DRAWER 24 BLADE** In Between Glide Mounting (Left Side)

Back to Contents -



(530) 205-3625 • sales@dockingdrawer.com • www.dockingdrawer.com

**STYLE DRAWER 24 BLADE** 



#### STYLE DRAWER 24 BLADE Vertical Orientation



#### STYLE DRAWER 24 BLADE Vertical Orientation



#### STYLE DRAWER 24 BLADE Vertical Orientation



## **Style Drawer 21 Blade**

Photo Credit ARTIST SIGNATURE HOMES

(P)

-

1111111

#### **STYLE DRAWER 21 BLADE** Above Glide Mounting



#### **STYLE DRAWER 21 BLADE** Above Glide Mounting



#### **STYLE DRAWER 21 BLADE** Above Glide Mounting

8 7 6 5 0170-00071 3 002 3 1 2 D D GLIDE/GLIDE MOUNTING GLIDE/GLIDE MOUNTING STAY-OUT AREA STAY-OUT AREA С С GLIDE/GLIDE MOUNTING GLIDE/GLIDE MOUNTING o P STAY-OUT AREA STAY-OUT AREA ™ 0170-00071 <sup>3H</sup> 002 В **NSTALLATION OPTION #1 - ABOVE GLIDE MOUNTING** А А CHECK FOR GLIDE/GLIDE CHECK FOR GLIDE/GLIDE MOUNTING INTERFERENCE MOUNTING INTERFERENCE D NO. 0170-00071 002 HOLE OR IN PART WITH