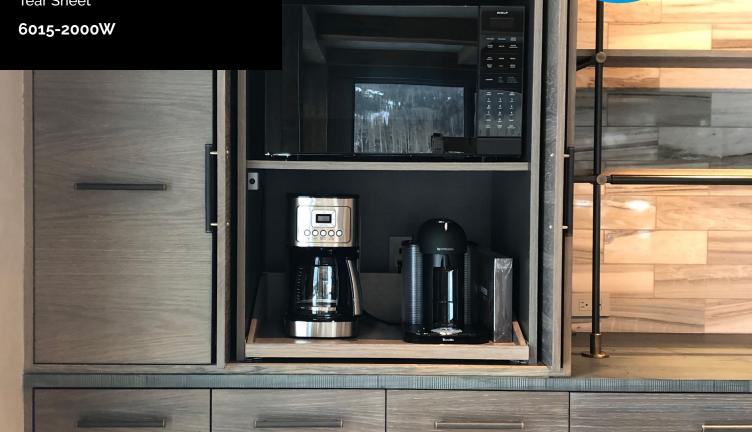

DE-ENERGIZES OUTLET when the DOOR

CLOSES

- Appliance Garages
- Coffee Stations
- Toaster Drawers
- Or any enclosed space where devices are plugged in and left unattended