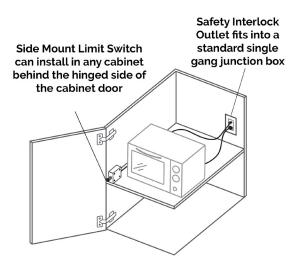

## Docking Drawer®

15 amp Safety Interlock Outlet with Side Mount Limit Switch Tear Sheet

Docking Drawer's 15 amp Safety Interlock Outlet is a single gang electrical outlet featuring one NEMA 5-15 receptacle and one interlock switch connector. The Side Mount Limit Switch mounts inside of enclosed spaces, detects when the door is closed and de-energizes the outlet. ETL Listed for use in the US & Canada. The Safety Interlock Outlet with Side Mount Limit Switch is listed to UL 498 and CSA 22.2 #42. The Authorities Having Jurisdiction (AHJ) has the final say on whether an installation meets the requirements of the Canadian Electrical Code. Possible applications include:

## Docking 6015-2000W Drawer<sup>®</sup> 15 amp Safety Interlock Outlet with Side Mount Limit Switch

| Outlet Specs          |                                                                                               | Limit Switch Specs   |                                                                                                                                                                                                                                                                                  |
|-----------------------|-----------------------------------------------------------------------------------------------|----------------------|----------------------------------------------------------------------------------------------------------------------------------------------------------------------------------------------------------------------------------------------------------------------------------|
|                       | Interlock Switch<br>Connector<br>LED Indicator<br>NEMA 5-15<br>receptacle<br>Mounting Bracket |                      | Side Mount<br>Limit Switch<br>Can install into any cabinet.<br>Plunger detects the position of<br>cabinet door and de-energizes<br>when the door closes.<br>Safety Interlock Outlet<br>Connector<br>Connects to the Safety<br>Interlock Outlet.<br>Low Voltage Cable<br>6ft long |
| Input                 | 100 - 125 VAC,<br>50/60 Hz                                                                    | Type of Limit Switch | General Purpose<br>Limit Switch                                                                                                                                                                                                                                                  |
| AC Output             | 15A@125VAC,<br>1875 VA MAX, 1/2 HP                                                            | Limit Switch Cable   | 6 ft low voltage cable                                                                                                                                                                                                                                                           |
| DC Output             | 24VDC @ 100mA MAX                                                                             | Switch Length        | 2.28" (58mm)                                                                                                                                                                                                                                                                     |
| ·                     |                                                                                               | Switch Width         | 1.1" (28mm)                                                                                                                                                                                                                                                                      |
| DC Power Supply       | IEC Class II                                                                                  | Switch Height        | 1.97" (50mm)                                                                                                                                                                                                                                                                     |
| Number of Receptacles | (1) NEMA 5-15R                                                                                |                      | Can install in any                                                                                                                                                                                                                                                               |
| Tamper Resistant      | Yes                                                                                           | Mounting Dataila     | cabinet or enclosed                                                                                                                                                                                                                                                              |
| LED Indicator         | Yes                                                                                           | Mounting Details     | space behind the<br>hinged side of the<br>door                                                                                                                                                                                                                                   |
| Conformance           | UL60730, UL498,<br>EN61558, EN60730,<br>EN62386, CSA C22.2#42                                 | Conformance Intertek | UL60730, UL498,<br>EN61558, EN60730,<br>EN62386, CSA C22.2#42                                                                                                                                                                                                                    |
| Environmental         | -10 °C to +50 °C,<br>non condensing                                                           | Warranty             | 2 Years                                                                                                                                                                                                                                                                          |
| Warranty              | 2 Years                                                                                       |                      |                                                                                                                                                                                                                                                                                  |