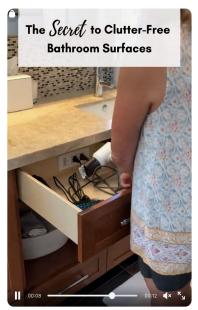

#### **Overview Video**

by Studio Dearborn

Sarah showcases how Docking Drawer can keep appliances powered and off of countertops.

**Watch Now** 