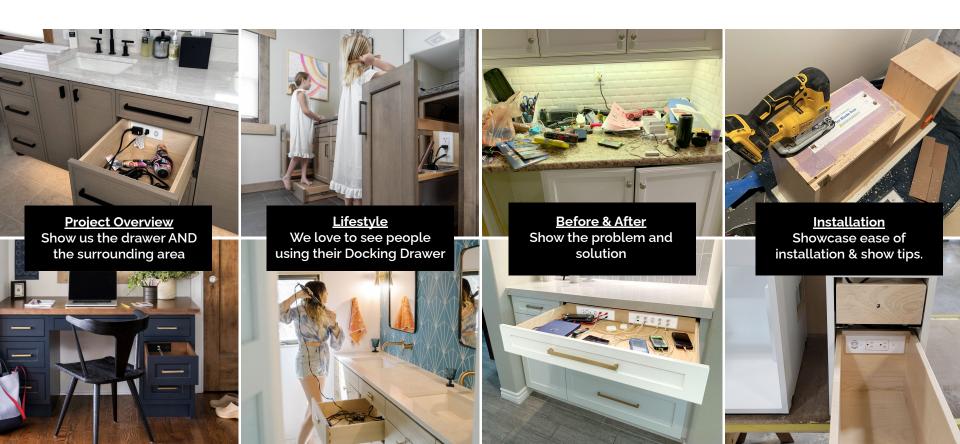

tform           | Blog Posts                                                                                                                         |
|--------------------|------------------------------------------------------------------------------------------------------------------------------------|
| Video &<br>Images  | Embed relevant videos/images<br>throughout; optimize alt tags<br>Additional Docking Drawer assets<br>can be <u>downloaded here</u> |
| Copy &<br>Captions | 1,500-2,500 are idea for Google rankings.  1,000 word blogs tend to generate more social engagement.                               |
| Other              | Topics on smart<br>storage/applications perform best<br>(ex: CPAP nightstand, kitchen<br>storage ideas, printer drawers)           |

### **PHOTO Examples**