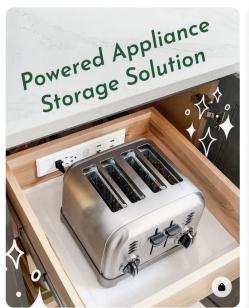

## Examples of ShareASale's shoppable embeds

| Platform           | Blog Posts                                                                                                                         |
|--------------------|------------------------------------------------------------------------------------------------------------------------------------|
| Video &<br>Images  | Embed relevant videos/images<br>throughout; optimize alt tags<br>Additional Docking Drawer assets<br>can be <u>downloaded here</u> |
| Copy &<br>Captions | 1,500-2,500 are idea for Google rankings.  1,000 word blogs tend to generate more social engagement.                               |
| Other              | Topics on smart<br>storage/applications perform best<br>(ex: CPAP nightstand, kitchen<br>storage ideas, printer drawers)           |