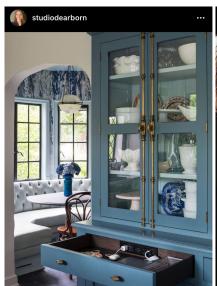

w Docking Drawer fit into the mix.

Watch Now

| Platform           | Long Format Video (YouTube)                                                                   |
|--------------------|-----------------------------------------------------------------------------------------------|
| Video              | ~5 minutes length is ideal                                                                    |
| Text<br>Overlays   | Add text overlays for steps and set chapters for easy skimming                                |
| Copy &<br>Captions | Focus on readability; include relevant, highly searched keywords in the title and description |
| Other              | Product installation and how to's perform the best                                            |

### **INSTAGRAM** Feed Post Examples







| Platform           | Instagram Feed Posts/Carousel                                                                                                 |
|--------------------|-------------------------------------------------------------------------------------------------------------------------------|
| Text<br>Overlays   | Images without text overlay or heavy photoshopping perform best                                                               |
| Copy &<br>Captions | 138-150 character captions tend to<br>perform best  3-5 hashtags (less than 24<br>characters each) per post is<br>recommended |

### **PINTEREST Examples**







| Platform           | Pinterest                                                                                                |
|--------------------|---