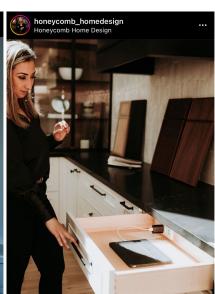

Docking Drawer fit into the mix.

Watch Now

| Platform           | Long Format Video (YouTube)                                                                   |
|--------------------|-----------------------------------------------------------------------------------------------|
| Video              | ~5 minutes length is ideal                                                                    |
| Text<br>Overlays   | Add text overlays for steps and set chapters for easy skimming                                |
| Copy &<br>Captions | Focus on readability; include relevant, highly searched keywords in the title and description |
| Other              | Product installation and how to's perform the best                                            |

### **INSTAGRAM** Feed Post Examples







| Platform           | Instagram Feed Posts/Carousel                                                                                                 |
|--------------------|-------------------------------------------------------------------------------------------------------------------------------|
| Text<br>Overlays   | Images without text overlay or heavy photoshopping perform best                                                               |
| Copy &<br>Captions | 138-150 character captions tend to<br>perform best  3-5 hashtags (less than 24<br>characters each) per post is<br>recommended |

### **PINTEREST Examples**







| Platform           | Pinterest                                                                                                |
|--------------------|-----