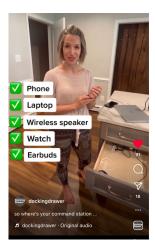

#### **Testimonial Video**

by Sara F.

Sara walks through her mom command station that help keeps her busy life organized.

**Watch Now** 

| Platform         | TikTok &<br>YouTube Shorts                                                                  | Instagram Reels                                                                                                                                                           |
|------------------|---------------------------------------------------------------------------------------------|---------------------------------------------------------------------------------------------------------------------------------------------------------------------------|
| Video            | 15-45 second<br>length is ideal                                                             | 15-45 second<br>length is ideal                                                                                                                                           |
| Text<br>Overlays | Add text<br>coming in & out<br>of the video; or<br>steps if you're<br>filming a<br>tutorial | Add text<br>coming in & out<br>of the video; or<br>steps if you're<br>filming a<br>tutorial                                                                               |
| Other            | Product installation, how to's, and creators using the product perform the best             | Videos showing faces throughout the videos perform best on Reels for Docking Drawer  *Note: Reels can't be boosted if using copyrighted audio OR if its also shared to FB |