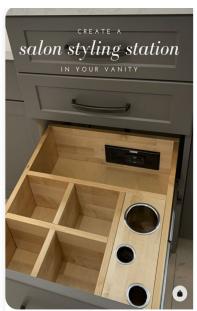

### **PINTEREST Examples**

| Platform           | Pinterest                                                                                                |
|--------------------|----------------------------------------------------------------------------------------------------------|
| Video              | If video, less than 10 sec length is ideal                                                               |
| Text<br>Overlays   | Application/topic in text overlay (ex: 'storage', 'bathroom')                                            |
| Copy &<br>Captions | Including pin topic in creative, copy<br>overlay, pin title and copy<br>strengthens visibility for topic |
| Other              | Bathroom vanity & appliance<br>applications + pins including<br>'storage' perform best                   |