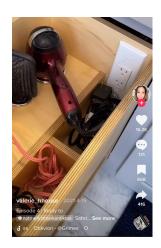

#### **Testimonial Video**

by Sara F.

Sara walks through her mom command station that help keeps her busy life organized.

**Watch Now** 

| Platform         | TikTok &<br>YouTube Shorts                                                                  | Instagram Reels                                                                                                                                                           |
|------------------|---------------------------------------------------------------------------------------------|---------------------------------------------------------------------------------------------------------------------------------------------------------------------------|
| Video            | 15-45 second<br>length is ideal                                                             | 15-45 second<br>length is ideal                                                                                                                                           |
| Text<br>Overlays | Add text<br>coming in & out<br>of the video; or<br>steps if you're<br>filming a<br>tutorial | Add text<br>coming in & out<br>of the video; or<br>steps if you're<br>filming a<br>tutorial                                                                               |
| Other            | Product installation, how to's, and creators using the product perform the best             | Videos showing faces throughout the videos perform best on Reels for Docking Drawer  *Note: Reels can't be boosted if using copyrighted audio OR if its also shared to FB |