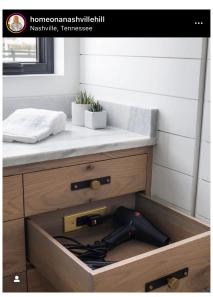

cking Drawer fit into the mix.

Watch Now

| Platform           | Long Format Video (YouTube)                                                                   |
|--------------------|-----------------------------------------------------------------------------------------------|
| Video              | ~5 minutes length is ideal                                                                    |
| Text<br>Overlays   | Add text overlays for steps and set chapters for easy skimming                                |
| Copy &<br>Captions | Focus on readability; include relevant, highly searched keywords in the title and description |
| Other              | Product installation and how to's perform the best                                            |

### **INSTAGRAM** Feed Post Examples







| Platform           | Instagram Feed Posts/Carousel                                                                                                 |
|--------------------|-------------------------------------------------------------------------------------------------------------------------------|
| Text<br>Overlays   | Images without text overlay or heavy photoshopping perform best                                                               |
| Copy &<br>Captions | 138-150 character captions tend to<br>perform best  3-5 hashtags (less than 24<br>characters each) per post is<br>recommended |

### **PINTEREST Examples**







| Platform           | Pinterest                                                                                                |
|--------------------|-------