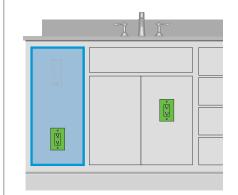

#### **Recommended Locations for the In-Cabinet Electrical Supply**

Do NOT put the electrical supply directly behind the Docking Drawer Blade as it may interfere with the cable management arms