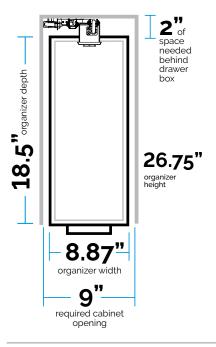

### **Organizer Specifications**

| Width                              | 8.87"      |
|------------------------------------|------------|
| Depth                              | 18.5"      |
| Height                             | 26.75"     |
| Minimum Space<br>Behind Drawer Box | 2" or more |
| Required Cabinet<br>Opening        | 9"         |