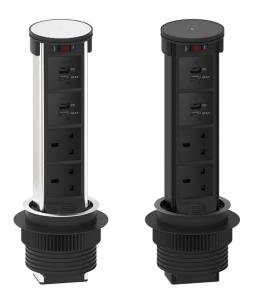

# Docking Drawer®

Flush Pop Up Series Tear Sheet **5050-1155** 

Docking Drawer Flush Pop Up Series outlets can be specified into any worktop, offering an additional power source without detracting from the look of your backsplash. Flush Pop Up outlets remain concealed out of sight when not in use, with the QI wireless charging top sitting flush against your worktop. CE and UKCA Listed, outlets are available in a variety of finishes and configurations to satisfy any need and compliment every style.

## Flush Pop Up Series Flush Pop Up Quad 5050-1155