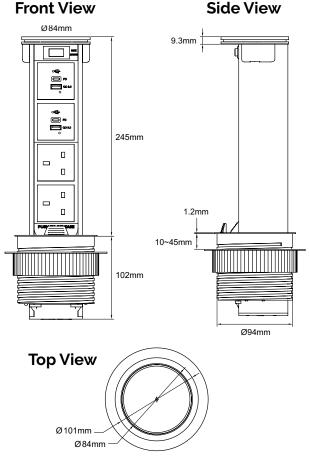

#### **Outlet Dimensions**

| Top Diameter                | 84mm    |
|-----------------------------|---------|
| Tower Height                | 245mm   |
| Base Height                 | 102mm   |
| Top Thickness               | 9.3mm   |
| Ring Thickness              | 1.2mm   |
| Available space for worktop | 10-45mm |
| Base Diameter               | 94mm    |
| Cut Out Size                | 95mm    |