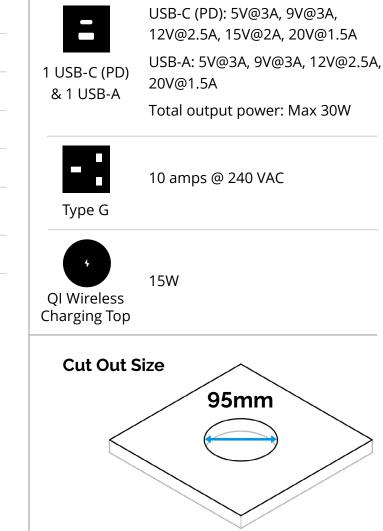

#### **Outlet Dimensions**

| Top Diameter                | 84mm    |
|-----------------------------|---------|
| Tower Height                | 245mm   |
| Base Height                 | 102mm   |
| Top Thickness               | 9.3mm   |
| Ring Thickness              | 1.2mm   |
| Available space for worktop | 10-45mm |
| Base Diameter               | 94mm    |
| Cut Out Size                | 95mm    |

### **Outlet Specifications**