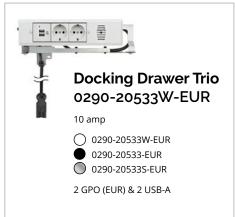

Docking Drawer is the market leader of in-drawer electrical outlets. Simple to install into any drawer type, our innovative solutions are designed to eliminate surface clutter and create functional and purposeful spaces by charging and powering everyday devices safely while they remain plugged in, out of site and always at the ready. CE Listed and Australian Certified for Safety and EMC, all outlets include interlocking safety features and are available in a variety of finishes to satisfy any need and compliment every style.

# **Docking Drawer Trio Series Outlets**







### **Specify by Drawer Type**

| If your drawer type is<br>the following |                    | Minimum<br>Drawer Box<br>Width (OD) | Minimum<br>Interior Drawer<br>Box Height | Minimum<br>Space Behind<br>Drawer Box | Maximum<br>Base Cabinet<br>Depth |
|-----------------------------------------|--------------------|-------------------------------------|------------------------------------------|---------------------------------------|----------------------------------|
|                                         | Shallow<br>Drawer  | <b>381mm</b> or more                | <b>76mm</b> or more                      | <b>51mm</b> or more                   | <b>600mm</b> or less             |
|                                         | Tall<br>Drawer     | 330mm<br>or more