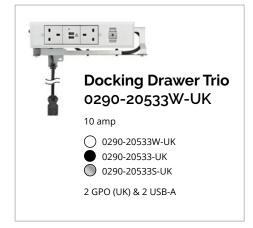

Docking Drawer is the market leader of in-drawer electrical outlets. Simple to install into any drawer type, our innovative solutions are designed to eliminate surface clutter and create functional and purposeful spaces by charging and powering everyday devices safely while they remain plugged in, out of site and always at the ready. CE Listed and Australian Certified for Safety and EMC, all outlets include interlocking safety features and are available in a variety of finishes to satisfy any need and compliment every style.

# **Docking Drawer Trio Series Outlets**







### **Specify by Drawer Type**

| If your drawer type is<br>the following |                    | Minimum<br>Drawer Box<br>Width (OD) | Minimum<br>Interior Drawer<br>Box Height | Minimum<br>Space Behind<br>Drawer Box | Maximum<br>Base Cabinet<br>Depth |
|-----------------------------------------|--------------------|-------------------------------------|------------------------------------------|---------------------------------------|----------------------------------|
|                                         | Shallow<br>Drawer  | <b>381mm</b> or more                | <b>76mm</b> or more                      | <b>51mm</b> or more                   | <b>600mm</b> or less             |
|                                         | Tall<br>Drawer     | 330mm<br>or more                    |