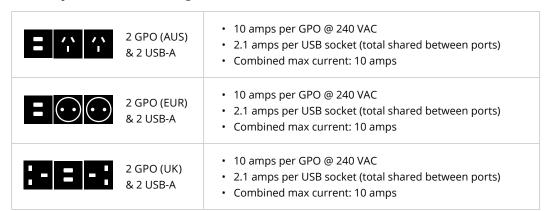

b>76mm</b> or more                      | <b>51mm</b> or more                   | <b>600mm</b> or less             |
|                                         | Tall<br>Drawer     | 330mm<br>or more                    | 102mm<br>or more                         | <b>51mm</b> or more                   | <b>600mm</b> or less             |
|                                         | Vertical<br>Drawer | <b>203mm</b> or more                | <b>330mm</b> or more                     | <b>51mm</b> or more                   | <b>600mm</b> or less             |

#### Safety First

**Docking Drawer Trio outlets** are CE Listed and Australian Certified for Safety and EMC. Assemblies are cycle tested over 500,000 times to ensure a long life of safe operation.





## Variety of Outlet Configurations



### **Get Technical Drawings**

Mounting diagrams, DXF and Step files and more technical resources are available for download at dockingdrawer.com/ downloads.



Source Locally from Our Partners at dockingdrawer.com/hardware-distributors Need More Specs? Download the PDF Spec Book at dockingdrawer.com/spec-books