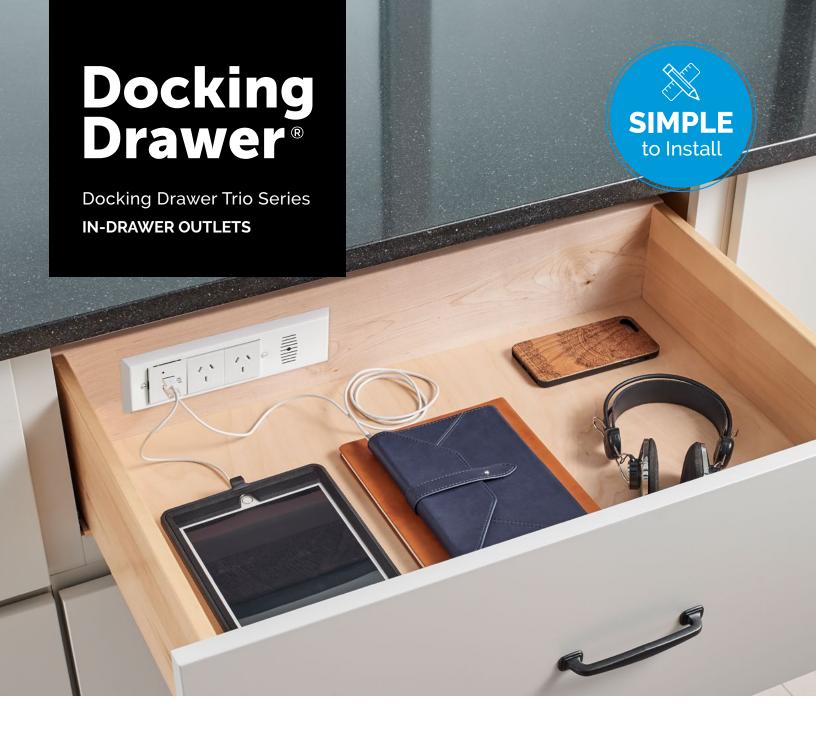

Docking Drawer is the market leader of in-drawer electrical outlets. Simple to install into any drawer type, our innovative solutions are designed to eliminate surface clutter and create functional and purposeful spaces by charging and powering everyday devices safely while they remain plugged in, out of site and always at the ready. CE Listed and Australian Certified for Safety and EMC, all outlets include interlocking safety features and are available in a variety of finishes to satisfy any need and compliment every style.

# **Docking Drawer Trio Series Outlets**