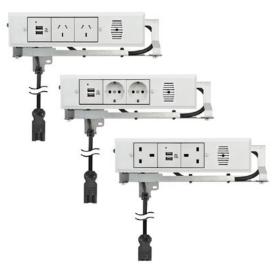

Docking Drawer is the market leader of in-drawer electrical outlets. Simple to install into any drawer type, our innovative solutions are designed to eliminate surface clutter and create functional and purposeful spaces by charging and powering everyday devices safely while they remain plugged in, out of site and always at the ready. CE Listed and Australian Certified for Safety and EMC, all outlets include interlocking safety features and are available in a variety of finishes to satisfy any need and compliment every style.

# **Docking Drawer Trio Series Outlets**







### **Specify by Drawer Type**

| If your drawer type is<br>the following |                    | Minimum<br>Drawer Box<br>Width (OD) | Minimum<br>Interior Drawer<br>Box Height | Minimum<br>Space Behind<br>Drawer Box |