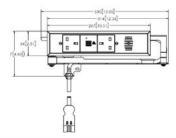

### **Specify by Drawer Type**

| If your drawer type is<br>the following |                    | Minimum<br>Drawer Box<br>Width (OD) | Minimum<br>Interior Drawer<br>Box Height | Minimum<br>Space Behind<br>Drawer Box | Maximum<br>Base Cabinet<br>Depth |
|-----------------------------------------|--------------------|-------------------------------------|------------------------------------------|---------------------------------------|----------------------------------|
|                                         | Shallow<br>Drawer  | <b>381mm</b> or more                | <b>76mm</b> or more                      | <b>51mm</b> or more                   | <b>600mm</b> or less             |
|                                         | Tall<br>Drawer     | 330mm<br>or more                    | 102mm<br>or more                         | <b>51mm</b> or more                   | <b>600mm</b> or less             |
|                                         | Vertical<br>Drawer | <b>203mm</b> or more                | <b>330mm</b> or more                     | <b>51mm</b> or more                   | <b>600mm</b> or less             |

### **Get Technical Drawings**

Mounting diagrams, DXF and Step files and more technical resources are available for download at dockingdrawer.com/ downloads.

Source Locally from Our Partners at dockingdrawer.com/hardware-distributors Need More Specs? Download the PDF Spec Book at dockingdrawer.com/spec-books