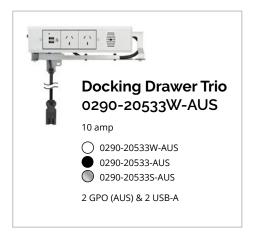

Docking Drawer is the market leader of in-drawer electrical outlets. Simple to install into any drawer type, our innovative solutions are designed to eliminate surface clutter and create functional and purposeful spaces by charging and powering everyday devices safely while they remain plugged in, out of site and always at the ready. CE Listed and Australian Certified for Safety and EMC, all outlets include interlocking safety features and are available in a variety of finishes to satisfy any need and compliment every style.

# **Docking Drawer Trio Series Outlets**







### **Specify by Drawer Type**

| If your drawer type is<br>the following |                    | Minimum<br>Drawer Box<br>Width (OD) | Minimum<br>Interior Drawer<br>Box Height | Minimum<br>Space Behind<br>Drawer Box | Maximum<br>Base Cabinet<br>Depth |
|-----------------------------------------|--------------------|-------------------------------------|------------------------------------------|---------------------------------------|----------------------------------|
|                                         | Shallow<br>Drawer  | <b>381mm</b> or more                | <b>76mm</b> or more                      | <b>51mm</b> or more                   | <b>600mm</b> or less             |
|                                         | Tall<br>Drawer     | 330mm<br>or more