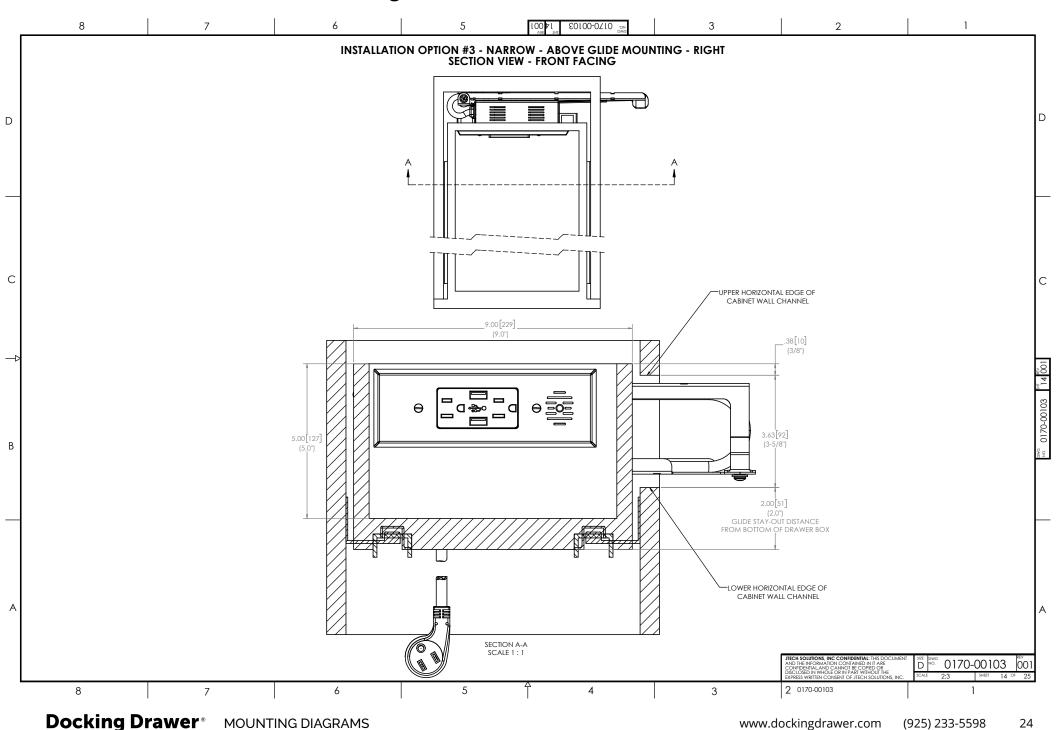

**Shallow Drawer** 

Blade Duo Blade



Tall Drawer

Blade Duo Blade



Narrow Drawer

Blade



Vertical Drawer

Blade Duo Blade



Minimal Space Behind the Drawer **Box Installation Techniques** 

**Additional Options** 

Blade Duo X30 for Deep Cabinets Blade X30 for Deep Cabinets

3

19

33

42































































### **Blade Duo** for Vertical Drawers



### **Blade Duo** for Vertical Drawers



## **Blade Duo** for Vertical Drawers



### **Blade** for Vertical Drawers



#### **Blade** for Vertical Drawers



#### **Blade** for Vertical Drawers



### **Blade** for Shallow Vertical Drawers



### **Blade** for Minimal Space Behind the Drawer Box (1.25"-2")



### **Blade Duo** for Minimal Space Behind the Drawer Box (1.25"-2")