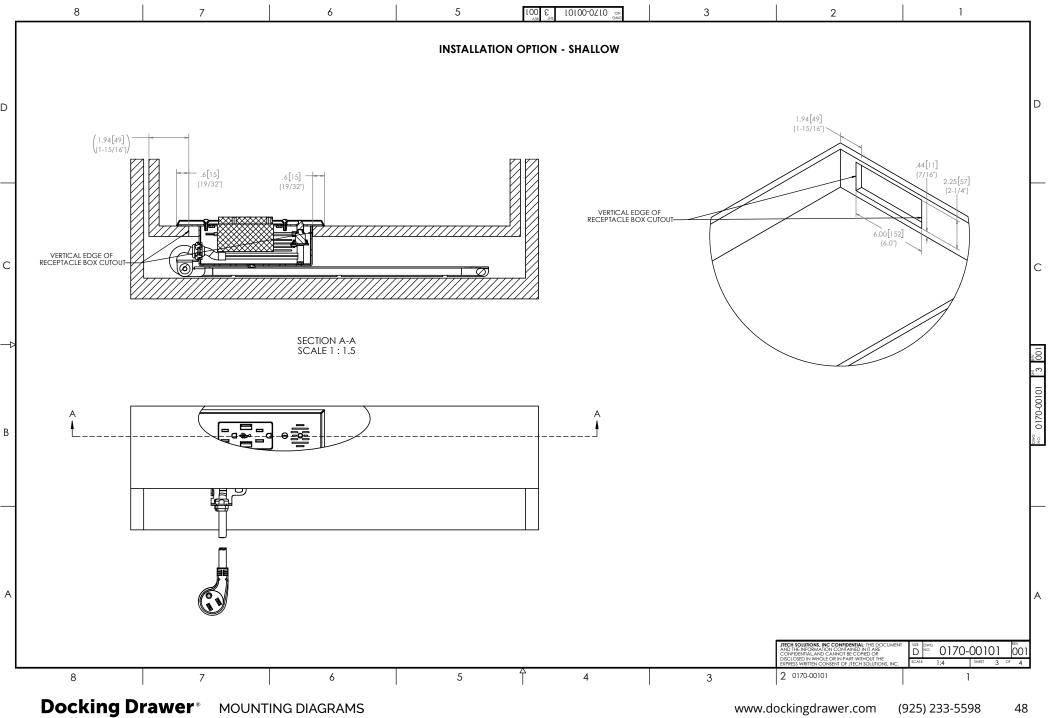

**Shallow Drawer** 

Blade Duo Blade



Tall Drawer

Blade Duo Blade



Narrow Drawer

Blade



Vertical Drawer

Blade Duo Blade



Minimal Space Behind the Drawer **Box Installation Techniques** 

**Additional Options** 

Blade Duo X30 for Deep Cabinets Blade X30 for Deep Cabinets

3

19

33

42































































### **Blade Duo** for Vertical Drawers



### **Blade Duo** for Vertical Drawers



## **Blade Duo** for Vertical Drawers



### **Blade** for Vertical Drawers



#### **Blade** for Vertical Drawers



#### **Blade** for Vertical Drawers



### **Blade** for Shallow Vertical Drawers



### **Blade** for Minimal Space Behind the Drawer Box (1.25"-2")



### **Blade Duo** for Minimal Space Behind the Drawer Box (1.25"-2")