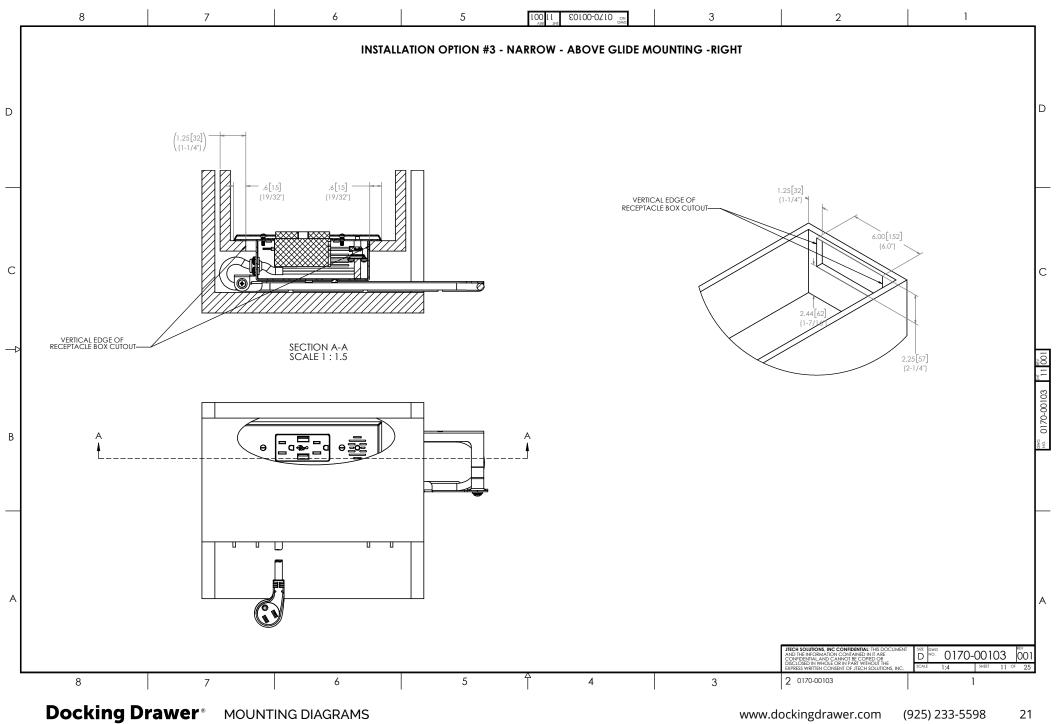

**Shallow Drawer** 

Blade Duo Blade



Tall Drawer

Blade Duo Blade



Narrow Drawer

Blade



Vertical Drawer

Blade Duo Blade



Minimal Space Behind the Drawer **Box Installation Techniques** 

**Additional Options** 

Blade Duo X30 for Deep Cabinets Blade X30 for Deep Cabinets

3

19

33

42































































### **Blade Duo** for Vertical Drawers



### **Blade Duo** for Vertical Drawers



## **Blade Duo** for Vertical Drawers



### **Blade** for Vertical Drawers



#### **Blade** for Vertical Drawers



#### **Blade** for Vertical Drawers



### **Blade** for Shallow Vertical Drawers



### **Blade** for Minimal Space Behind the Drawer Box (1.25"-2")



### **Blade Duo** for Minimal Space Behind the Drawer Box (1.25"-2")