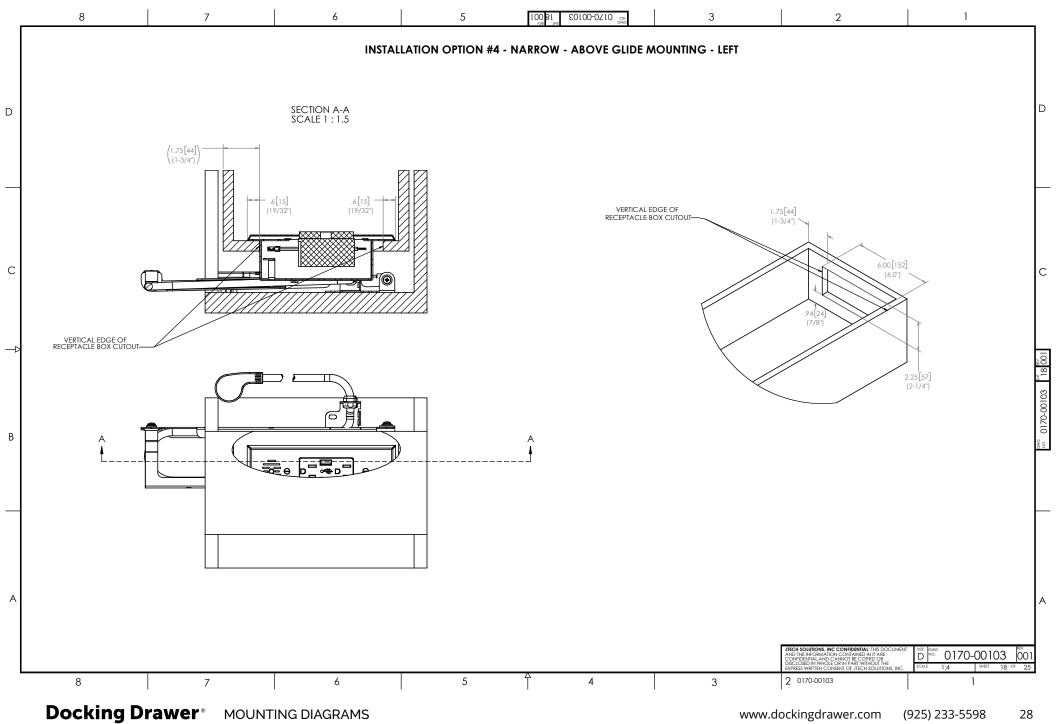

**Shallow Drawer** 

Blade Duo Blade



Tall Drawer

Blade Duo Blade



Narrow Drawer

Blade



Vertical Drawer

Blade Duo Blade



Minimal Space Behind the Drawer **Box Installation Techniques** 

**Additional Options** 

Blade Duo X30 for Deep Cabinets Blade X30 for Deep Cabinets

3

19

33

42































































### **Blade Duo** for Vertical Drawers



### **Blade Duo** for Vertical Drawers



## **Blade Duo** for Vertical Drawers



### **Blade** for Vertical Drawers



#### **Blade** for Vertical Drawers



#### **Blade** for Vertical Drawers



### **Blade** for Shallow Vertical Drawers



### **Blade** for Minimal Space Behind the Drawer Box (1.25"-2")



### **Blade Duo** for Minimal Space Behind the Drawer Box (1.25"-2")