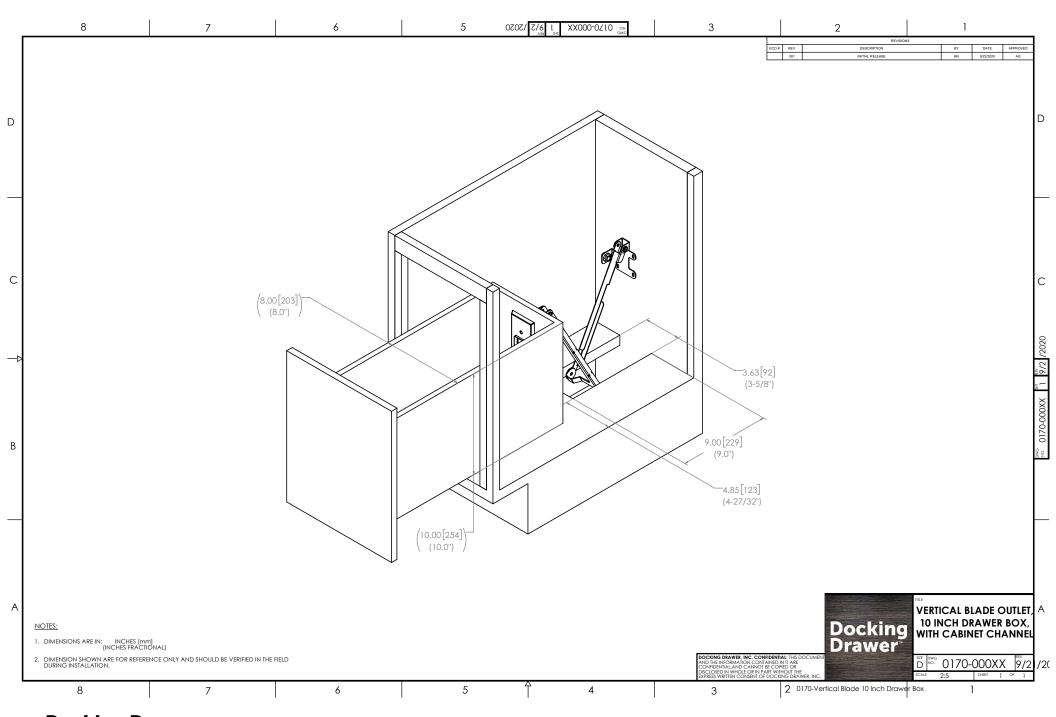

**Shallow Drawer** 

Blade Duo Blade



Tall Drawer

Blade Duo Blade



Narrow Drawer

Blade



Vertical Drawer

Blade Duo Blade



Minimal Space Behind the Drawer **Box Installation Techniques** 

**Additional Options** 

Blade Duo X30 for Deep Cabinets Blade X30 for Deep Cabinets

3

19

33

42































































### **Blade Duo** for Vertical Drawers



### **Blade Duo** for Vertical Drawers



## **Blade Duo** for Vertical Drawers



### **Blade** for Vertical Drawers



#### **Blade** for Vertical Drawers



#### **Blade** for Vertical Drawers



### **Blade** for Shallow Vertical Drawers



### **Blade** for Minimal Space Behind the Drawer Box (1.25"-2")



### **Blade Duo** for Minimal Space Behind the Drawer Box (1.25"-2")