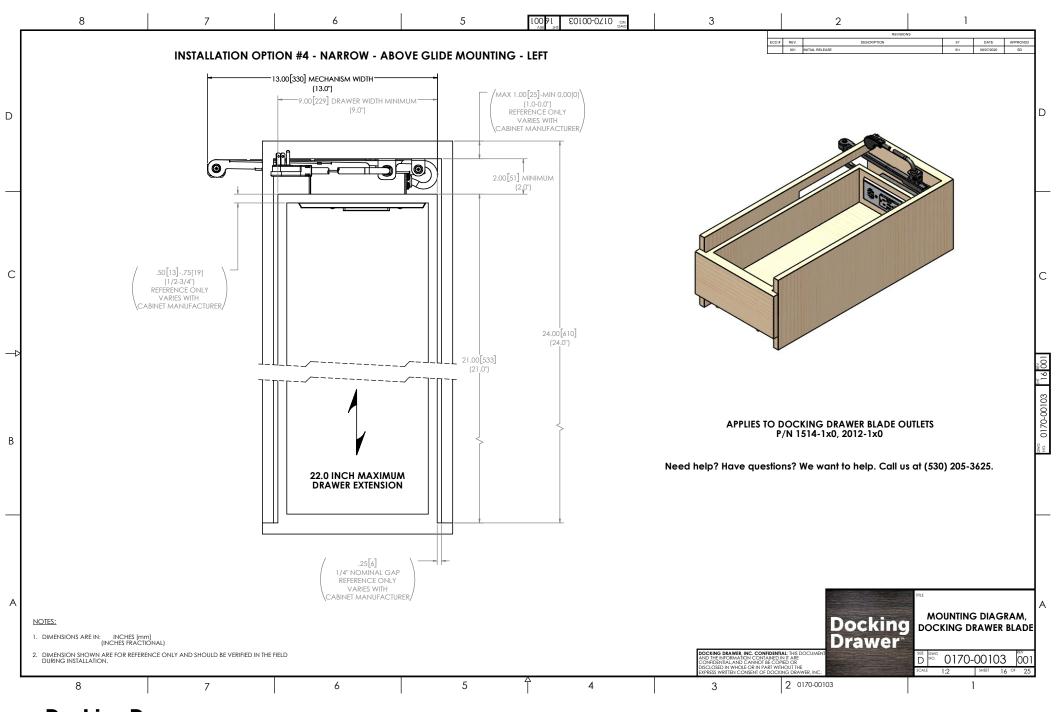

**Shallow Drawer** 

Blade Duo Blade



Tall Drawer

Blade Duo Blade



Narrow Drawer

Blade



Vertical Drawer

Blade Duo Blade



Minimal Space Behind the Drawer **Box Installation Techniques** 

**Additional Options** 

Blade Duo X30 for Deep Cabinets Blade X30 for Deep Cabinets

3

19

33

42































































### **Blade Duo** for Vertical Drawers



### **Blade Duo** for Vertical Drawers



## **Blade Duo** for Vertical Drawers



### **Blade** for Vertical Drawers



#### **Blade** for Vertical Drawers



#### **Blade** for Vertical Drawers



### **Blade** for Shallow Vertical Drawers



### **Blade** for Minimal Space Behind the Drawer Box (1.25"-2")



### **Blade Duo** for Minimal Space Behind the Drawer Box (1.25"-2")