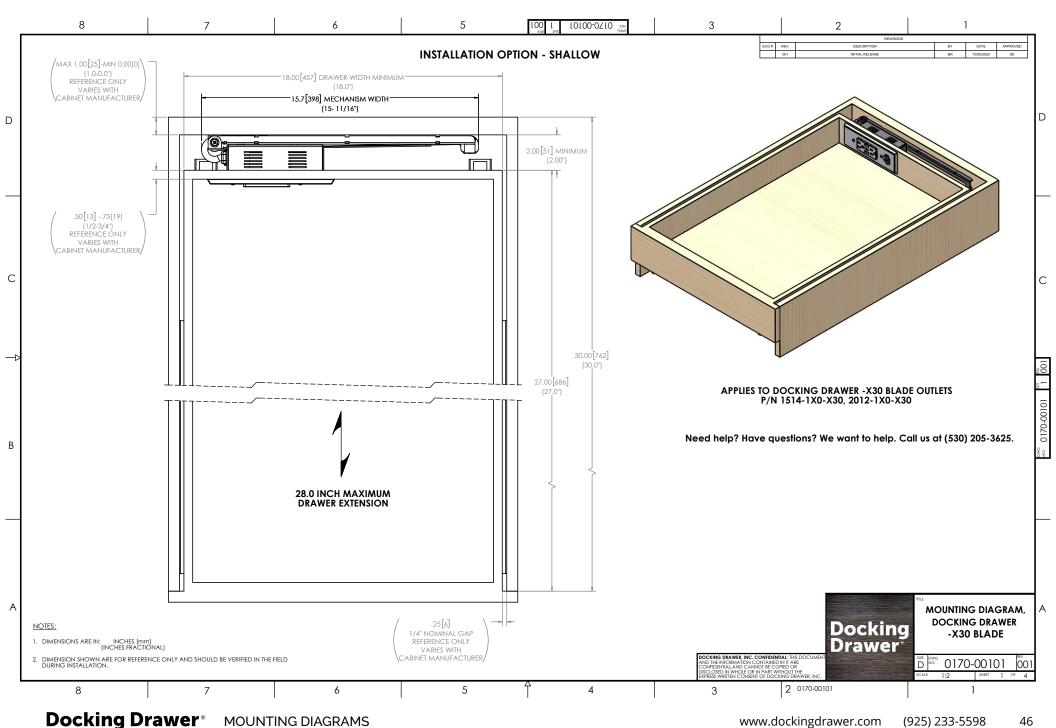

**Shallow Drawer** 

Blade Duo Blade



Tall Drawer

Blade Duo Blade



Narrow Drawer

Blade



Vertical Drawer

Blade Duo Blade



Minimal Space Behind the Drawer **Box Installation Techniques** 

**Additional Options** 

Blade Duo X30 for Deep Cabinets Blade X30 for Deep Cabinets

3

19

33

42































































### **Blade Duo** for Vertical Drawers



### **Blade Duo** for Vertical Drawers



## **Blade Duo** for Vertical Drawers



### **Blade** for Vertical Drawers



#### **Blade** for Vertical Drawers



#### **Blade** for Vertical Drawers



### **Blade** for Shallow Vertical Drawers



### **Blade** for Minimal Space Behind the Drawer Box (1.25"-2")



### **Blade Duo** for Minimal Space Behind the Drawer Box (1.25"-2")