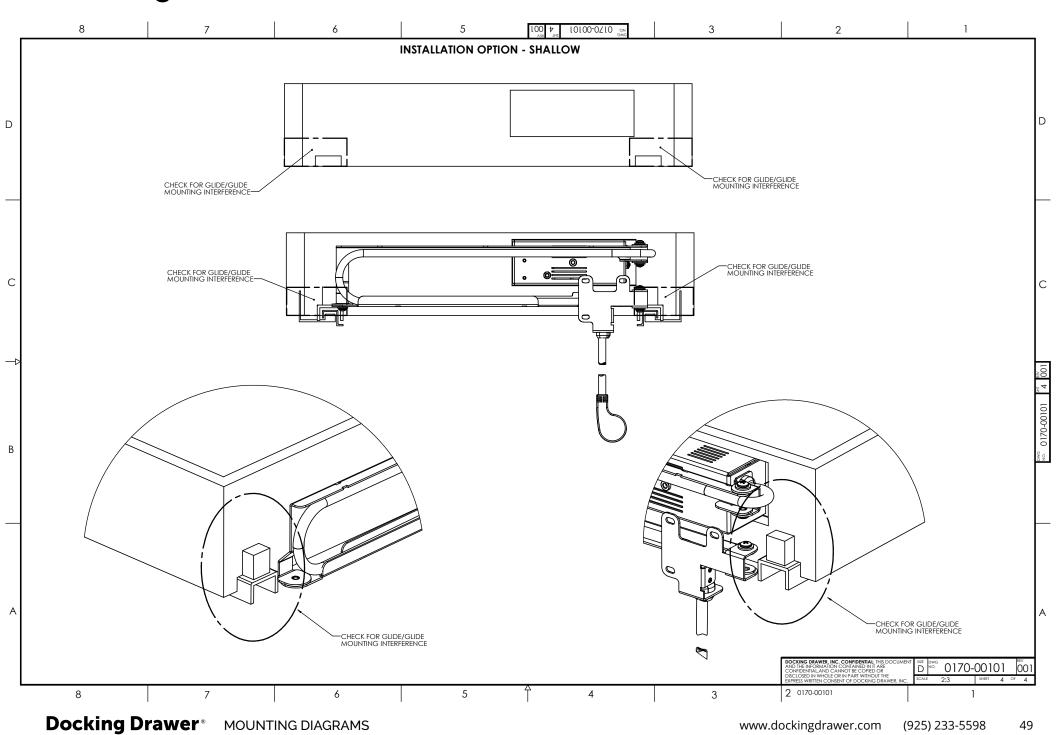

Shallow Drawer** 

Blade Duo Blade



Tall Drawer

Blade Duo Blade



Narrow Drawer

Blade



Vertical Drawer

Blade Duo Blade



Minimal Space Behind the Drawer **Box Installation Techniques** 

**Additional Options** 

Blade Duo X30 for Deep Cabinets Blade X30 for Deep Cabinets

3

19

33

42































































### **Blade Duo** for Vertical Drawers



### **Blade Duo** for Vertical Drawers



## **Blade Duo** for Vertical Drawers



### **Blade** for Vertical Drawers



#### **Blade** for Vertical Drawers



#### **Blade** for Vertical Drawers



### **Blade** for Shallow Vertical Drawers



### **Blade** for Minimal Space Behind the Drawer Box (1.25"-2")



### **Blade Duo** for Minimal Space Behind the Drawer Box (1.25"-2")