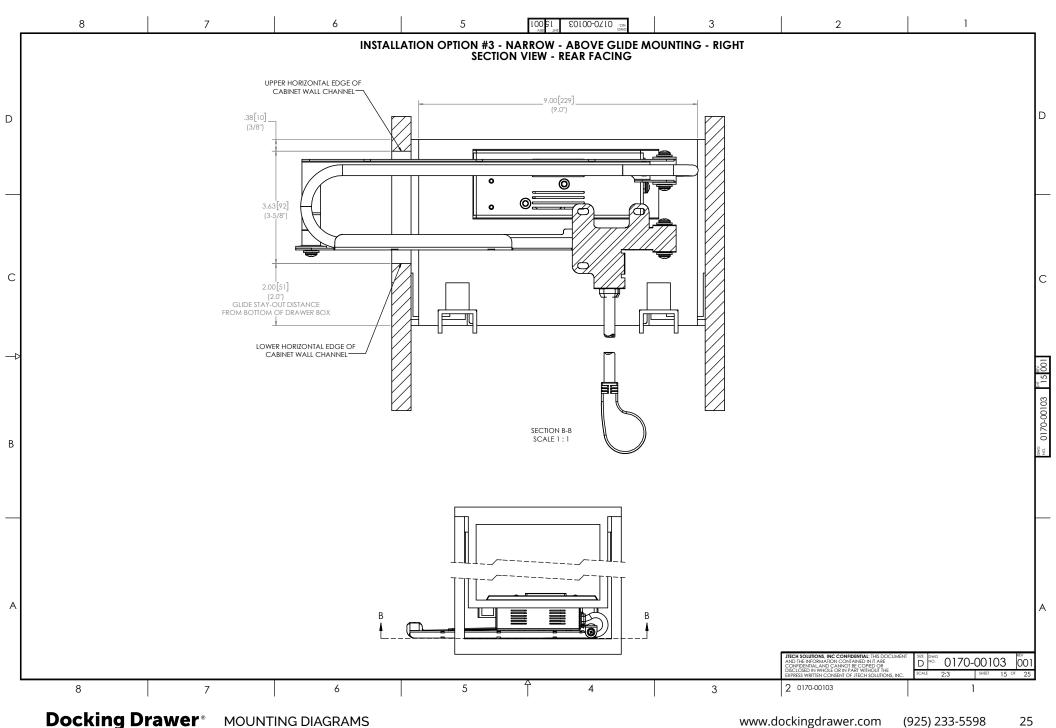

**Shallow Drawer** 

Blade Duo Blade



Tall Drawer

Blade Duo Blade



Narrow Drawer

Blade



Vertical Drawer

Blade Duo Blade



Minimal Space Behind the Drawer **Box Installation Techniques** 

**Additional Options** 

Blade Duo X30 for Deep Cabinets Blade X30 for Deep Cabinets

3

19

33

42































































### **Blade Duo** for Vertical Drawers



### **Blade Duo** for Vertical Drawers



## **Blade Duo** for Vertical Drawers



### **Blade** for Vertical Drawers



#### **Blade** for Vertical Drawers



#### **Blade** for Vertical Drawers



### **Blade** for Shallow Vertical Drawers



### **Blade** for Minimal Space Behind the Drawer Box (1.25"-2")



### **Blade Duo** for Minimal Space Behind the Drawer Box (1.25"-2")