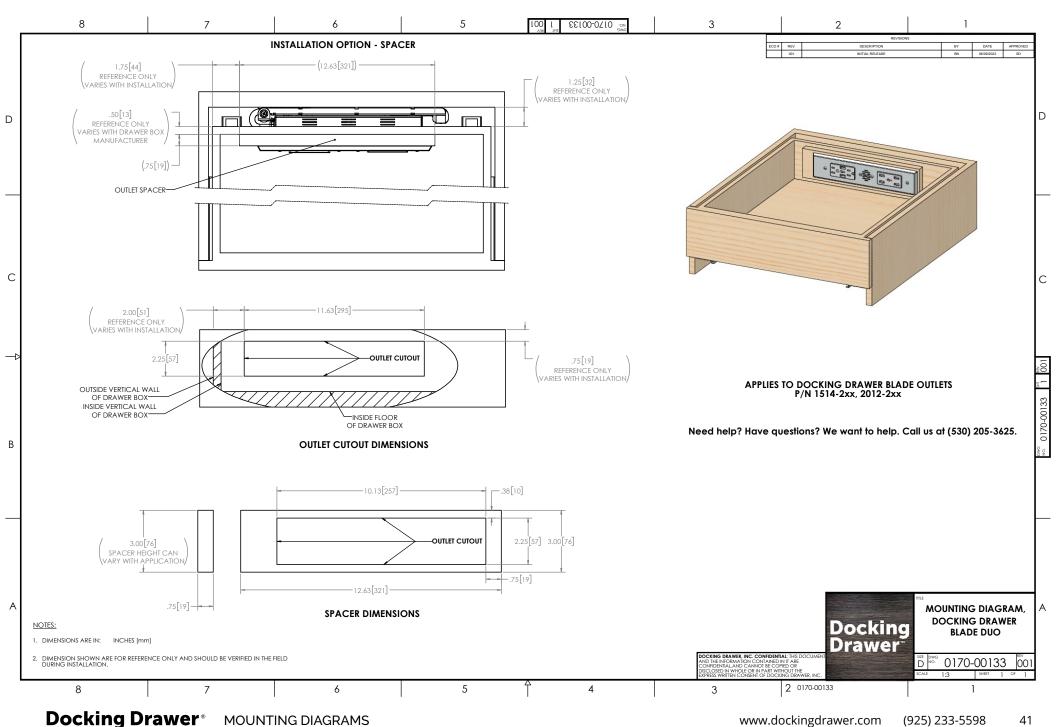

**Shallow Drawer** 

Blade Duo Blade



Tall Drawer

Blade Duo Blade



Narrow Drawer

Blade



Vertical Drawer

Blade Duo Blade



Minimal Space Behind the Drawer **Box Installation Techniques** 

**Additional Options** 

Blade Duo X30 for Deep Cabinets Blade X30 for Deep Cabinets

3

19

33

42































































### **Blade Duo** for Vertical Drawers



### **Blade Duo** for Vertical Drawers



## **Blade Duo** for Vertical Drawers



### **Blade** for Vertical Drawers



#### **Blade** for Vertical Drawers



#### **Blade** for Vertical Drawers



### **Blade** for Shallow Vertical Drawers



### **Blade** for Minimal Space Behind the Drawer Box (1.25"-2")



### **Blade Duo** for Minimal Space Behind the Drawer Box (1.25"-2")