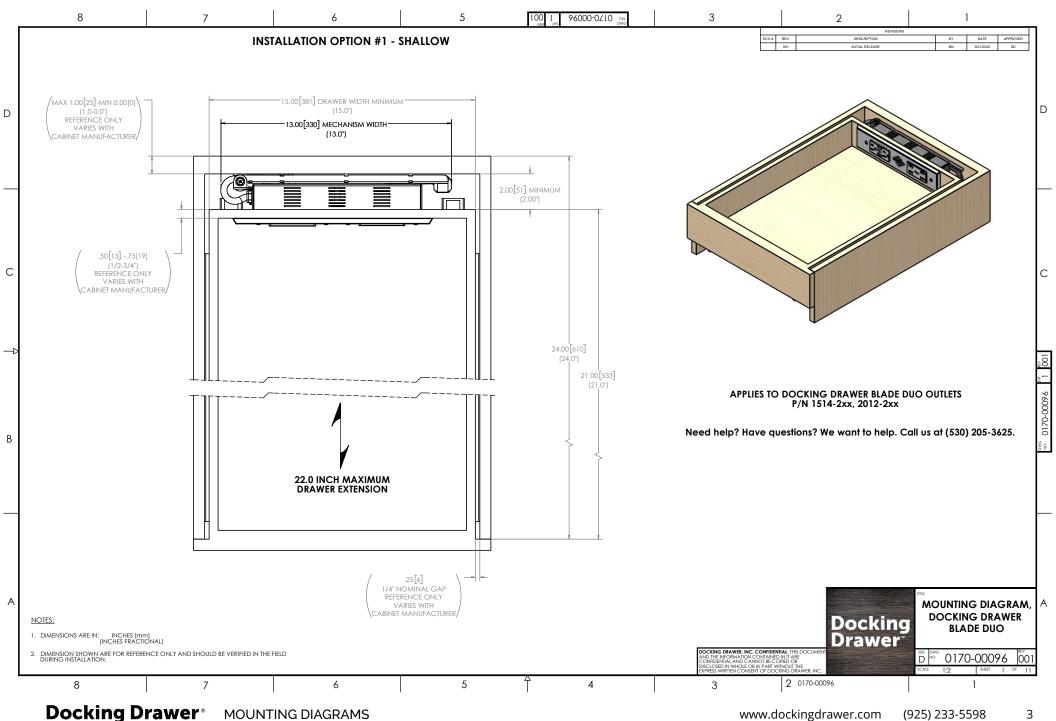

**Shallow Drawer** 

Blade Duo Blade



Tall Drawer

Blade Duo Blade



Narrow Drawer

Blade



Vertical Drawer

Blade Duo Blade



Minimal Space Behind the Drawer **Box Installation Techniques** 

**Additional Options** 

Blade Duo X30 for Deep Cabinets Blade X30 for Deep Cabinets

3

19

33

42































































### **Blade Duo** for Vertical Drawers



### **Blade Duo** for Vertical Drawers



## **Blade Duo** for Vertical Drawers



### **Blade** for Vertical Drawers



#### **Blade** for Vertical Drawers



#### **Blade** for Vertical Drawers



### **Blade** for Shallow Vertical Drawers



### **Blade** for Minimal Space Behind the Drawer Box (1.25"-2")



### **Blade Duo** for Minimal Space Behind the Drawer Box (1.25"-2")