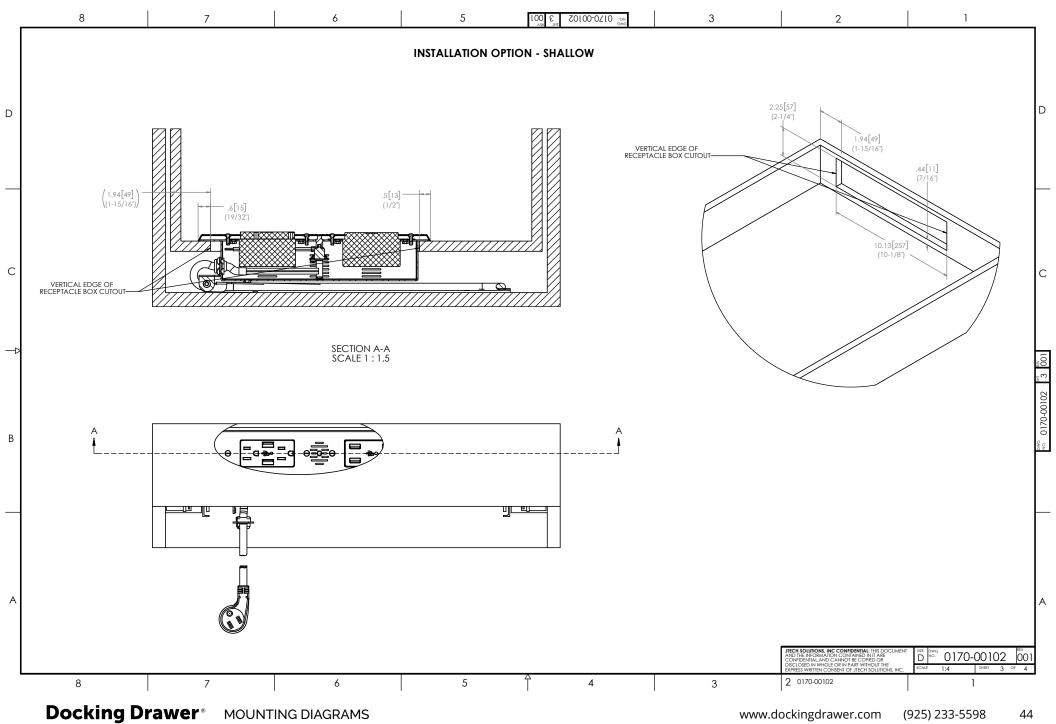

**Shallow Drawer** 

Blade Duo Blade



Tall Drawer

Blade Duo Blade



Narrow Drawer

Blade



Vertical Drawer

Blade Duo Blade



Minimal Space Behind the Drawer **Box Installation Techniques** 

**Additional Options** 

Blade Duo X30 for Deep Cabinets Blade X30 for Deep Cabinets

3

19

33

42































































### **Blade Duo** for Vertical Drawers



### **Blade Duo** for Vertical Drawers



## **Blade Duo** for Vertical Drawers



### **Blade** for Vertical Drawers



#### **Blade** for Vertical Drawers



#### **Blade** for Vertical Drawers



### **Blade** for Shallow Vertical Drawers



### **Blade** for Minimal Space Behind the Drawer Box (1.25"-2")



### **Blade Duo** for Minimal Space Behind the Drawer Box (1.25"-2")