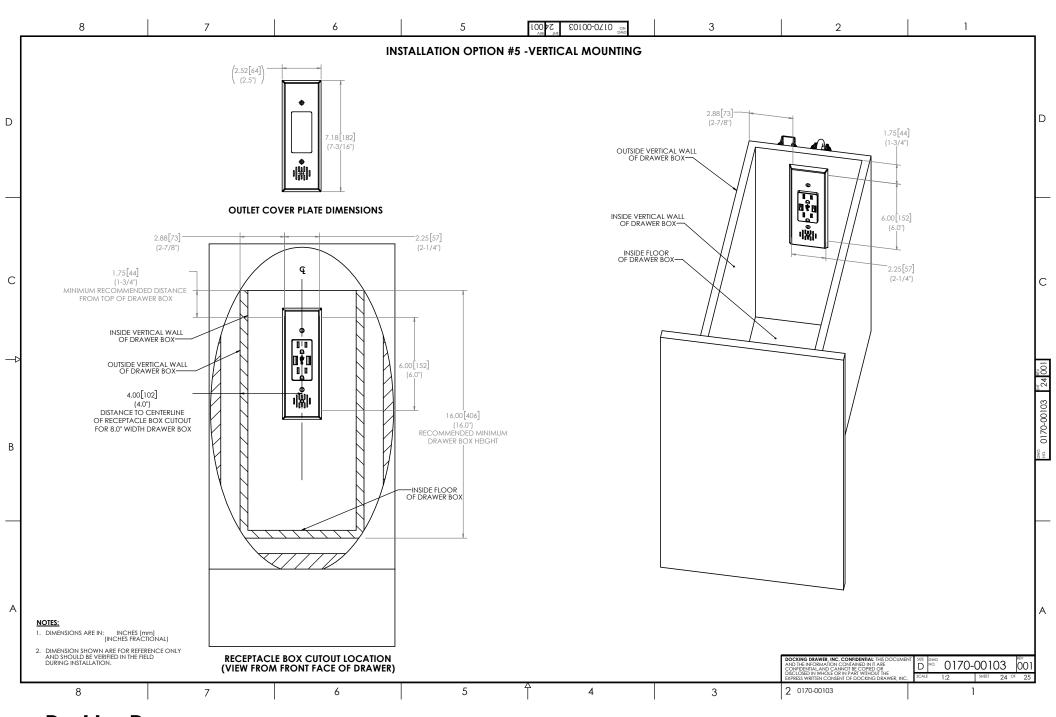

**Shallow Drawer** 

Blade Duo Blade



Tall Drawer

Blade Duo Blade



Narrow Drawer

Blade



Vertical Drawer

Blade Duo Blade



Minimal Space Behind the Drawer **Box Installation Techniques** 

**Additional Options** 

Blade Duo X30 for Deep Cabinets Blade X30 for Deep Cabinets

3

19

33

42































































### **Blade Duo** for Vertical Drawers



### **Blade Duo** for Vertical Drawers



## **Blade Duo** for Vertical Drawers



### **Blade** for Vertical Drawers



#### **Blade** for Vertical Drawers



#### **Blade** for Vertical Drawers



### **Blade** for Shallow Vertical Drawers



### **Blade** for Minimal Space Behind the Drawer Box (1.25"-2")



### **Blade Duo** for Minimal Space Behind the Drawer Box (1.25"-2")