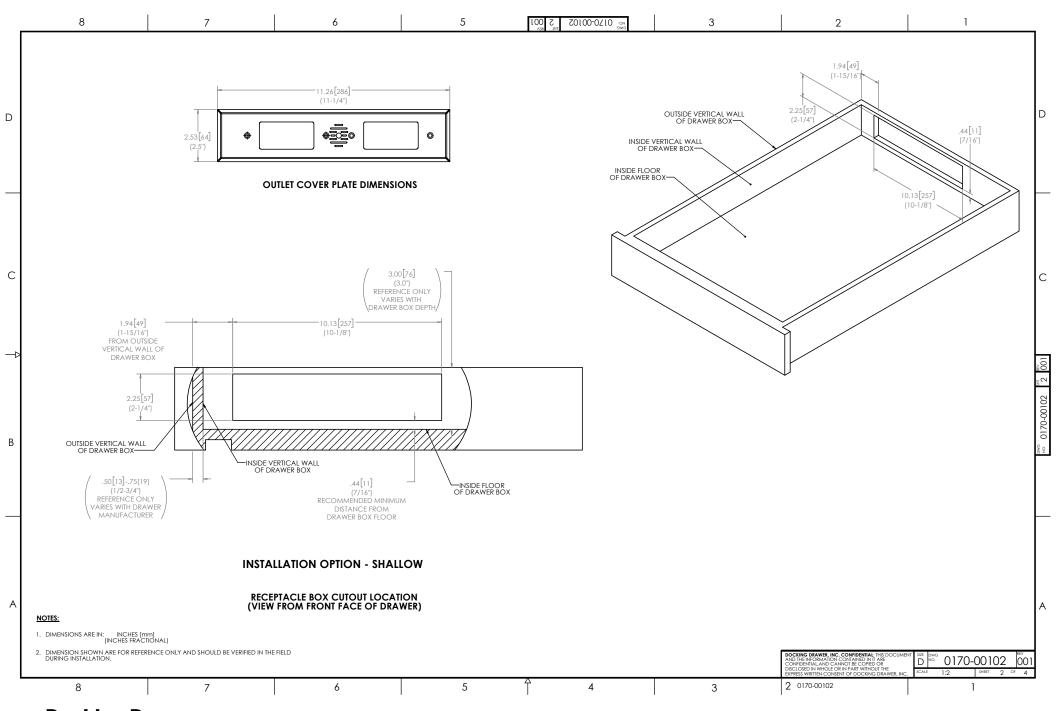

**Shallow Drawer** 

Blade Duo Blade



Tall Drawer

Blade Duo Blade



Narrow Drawer

Blade



Vertical Drawer

Blade Duo Blade



Minimal Space Behind the Drawer **Box Installation Techniques** 

**Additional Options** 

Blade Duo X30 for Deep Cabinets Blade X30 for Deep Cabinets

3

19

33

42































































### **Blade Duo** for Vertical Drawers



### **Blade Duo** for Vertical Drawers



## **Blade Duo** for Vertical Drawers



### **Blade** for Vertical Drawers



#### **Blade** for Vertical Drawers



#### **Blade** for Vertical Drawers



### **Blade** for Shallow Vertical Drawers



### **Blade** for Minimal Space Behind the Drawer Box (1.25"-2")



### **Blade Duo** for Minimal Space Behind the Drawer Box (1.25"-2")