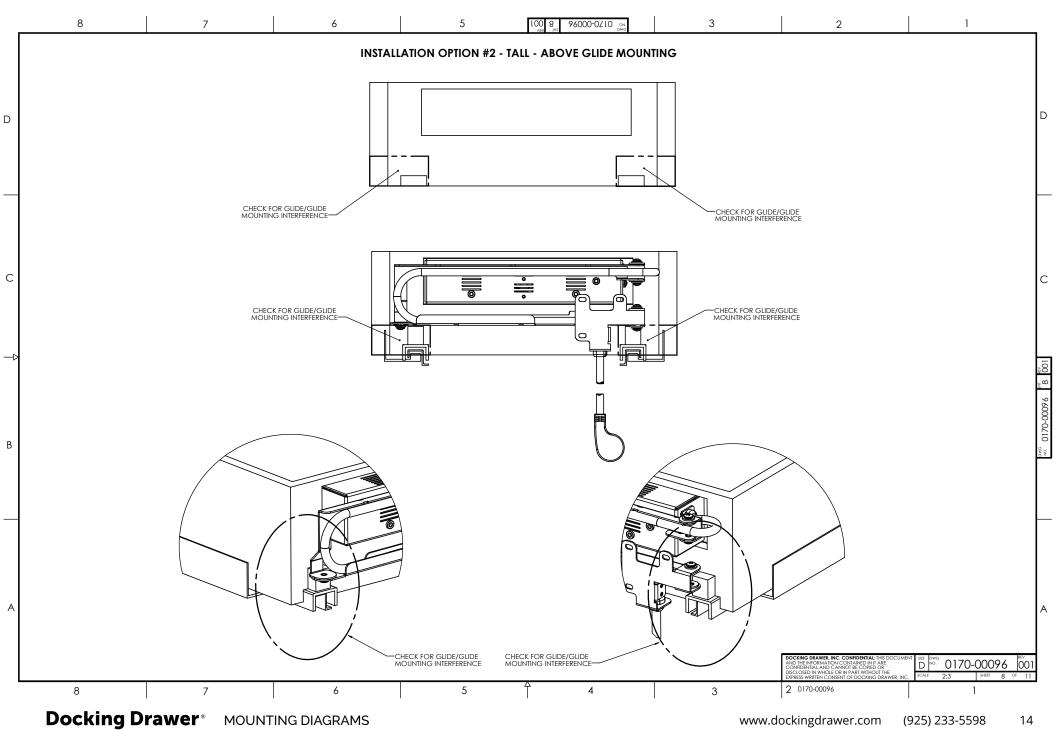

**Shallow Drawer** 

Blade Duo Blade



Tall Drawer

Blade Duo Blade



Narrow Drawer

Blade



Vertical Drawer

Blade Duo Blade



Minimal Space Behind the Drawer **Box Installation Techniques** 

**Additional Options** 

Blade Duo X30 for Deep Cabinets Blade X30 for Deep Cabinets

3

19

33

42































































### **Blade Duo** for Vertical Drawers



### **Blade Duo** for Vertical Drawers



## **Blade Duo** for Vertical Drawers



### **Blade** for Vertical Drawers



#### **Blade** for Vertical Drawers



#### **Blade** for Vertical Drawers



### **Blade** for Shallow Vertical Drawers



### **Blade** for Minimal Space Behind the Drawer Box (1.25"-2")



### **Blade Duo** for Minimal Space Behind the Drawer Box (1.25"-2")