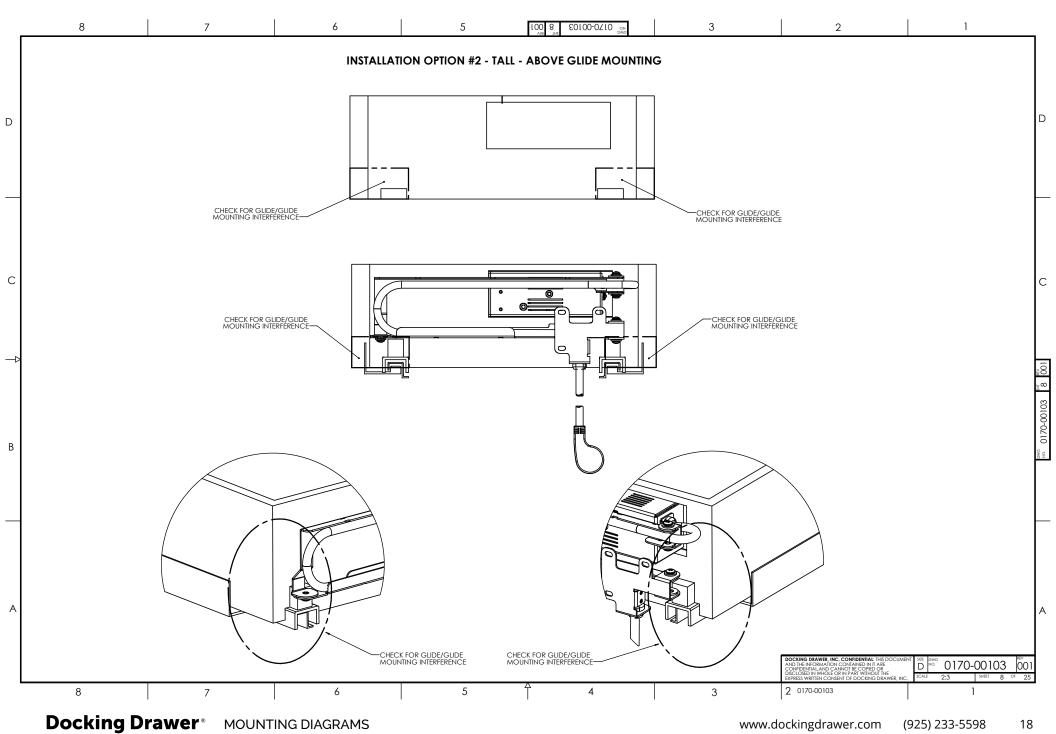

**Shallow Drawer** 

Blade Duo Blade



Tall Drawer

Blade Duo Blade



Narrow Drawer

Blade



Vertical Drawer

Blade Duo Blade



Minimal Space Behind the Drawer **Box Installation Techniques** 

**Additional Options** 

Blade Duo X30 for Deep Cabinets Blade X30 for Deep Cabinets

3

19

33

42































































### **Blade Duo** for Vertical Drawers



### **Blade Duo** for Vertical Drawers



## **Blade Duo** for Vertical Drawers



### **Blade** for Vertical Drawers



#### **Blade** for Vertical Drawers



#### **Blade** for Vertical Drawers



### **Blade** for Shallow Vertical Drawers



### **Blade** for Minimal Space Behind the Drawer Box (1.25"-2")



### **Blade Duo** for Minimal Space Behind the Drawer Box (1.25"-2")