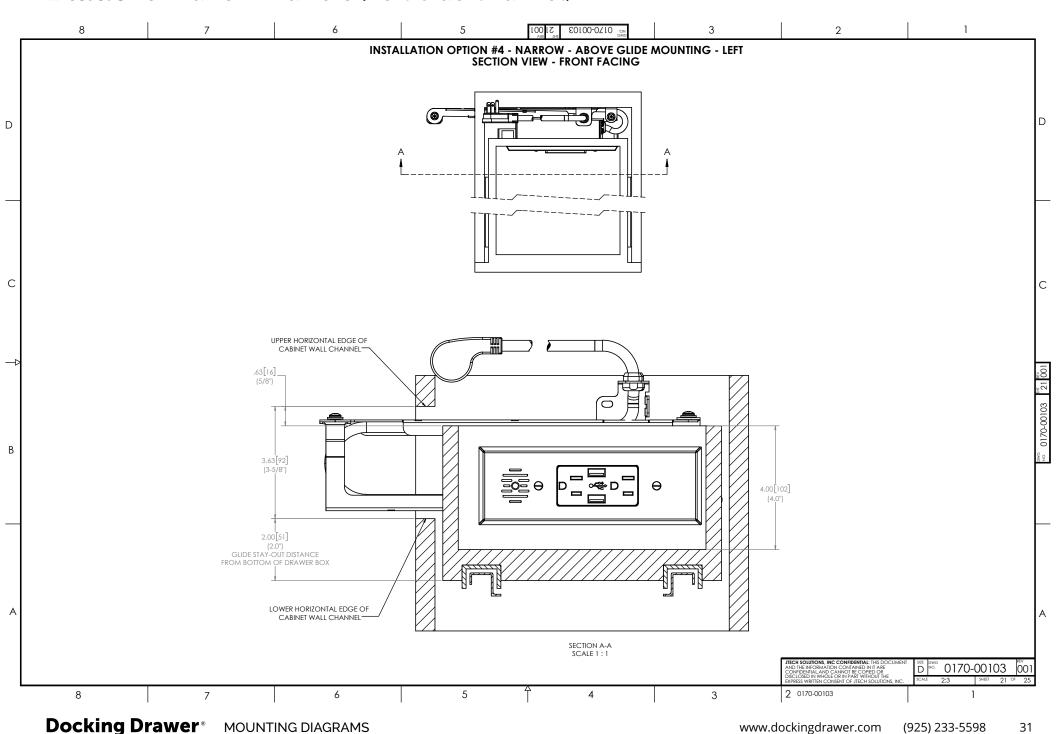

**Shallow Drawer** 

Blade Duo Blade



Tall Drawer

Blade Duo Blade



Narrow Drawer

Blade



Vertical Drawer

Blade Duo Blade



Minimal Space Behind the Drawer **Box Installation Techniques** 

**Additional Options** 

Blade Duo X30 for Deep Cabinets Blade X30 for Deep Cabinets

3

19

33

42































































### **Blade Duo** for Vertical Drawers



### **Blade Duo** for Vertical Drawers



## **Blade Duo** for Vertical Drawers



### **Blade** for Vertical Drawers



#### **Blade** for Vertical Drawers



#### **Blade** for Vertical Drawers



### **Blade** for Shallow Vertical Drawers



### **Blade** for Minimal Space Behind the Drawer Box (1.25"-2")



### **Blade Duo** for Minimal Space Behind the Drawer Box (1.25"-2")