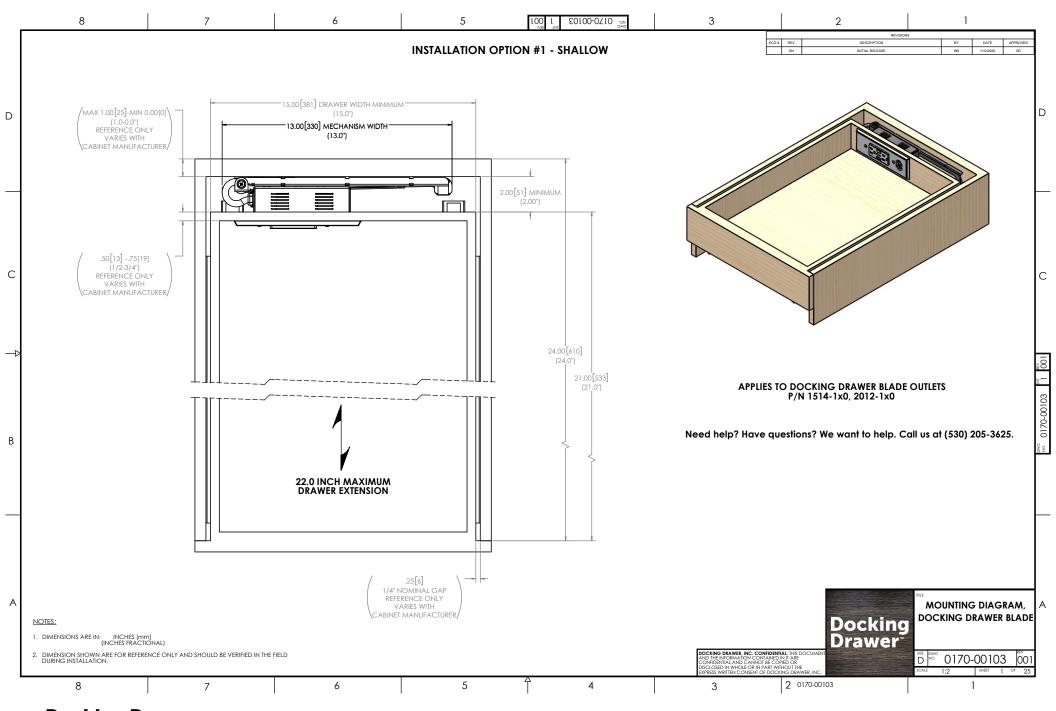

**Shallow Drawer** 

Blade Duo Blade



Tall Drawer

Blade Duo Blade



Narrow Drawer

Blade



Vertical Drawer

Blade Duo Blade



Minimal Space Behind the Drawer **Box Installation Techniques** 

**Additional Options** 

Blade Duo X30 for Deep Cabinets Blade X30 for Deep Cabinets

3

19

33

42































































### **Blade Duo** for Vertical Drawers



### **Blade Duo** for Vertical Drawers



## **Blade Duo** for Vertical Drawers



### **Blade** for Vertical Drawers



#### **Blade** for Vertical Drawers



#### **Blade** for Vertical Drawers



### **Blade** for Shallow Vertical Drawers



### **Blade** for Minimal Space Behind the Drawer Box (1.25"-2")



### **Blade Duo** for Minimal Space Behind the Drawer Box (1.25"-2")