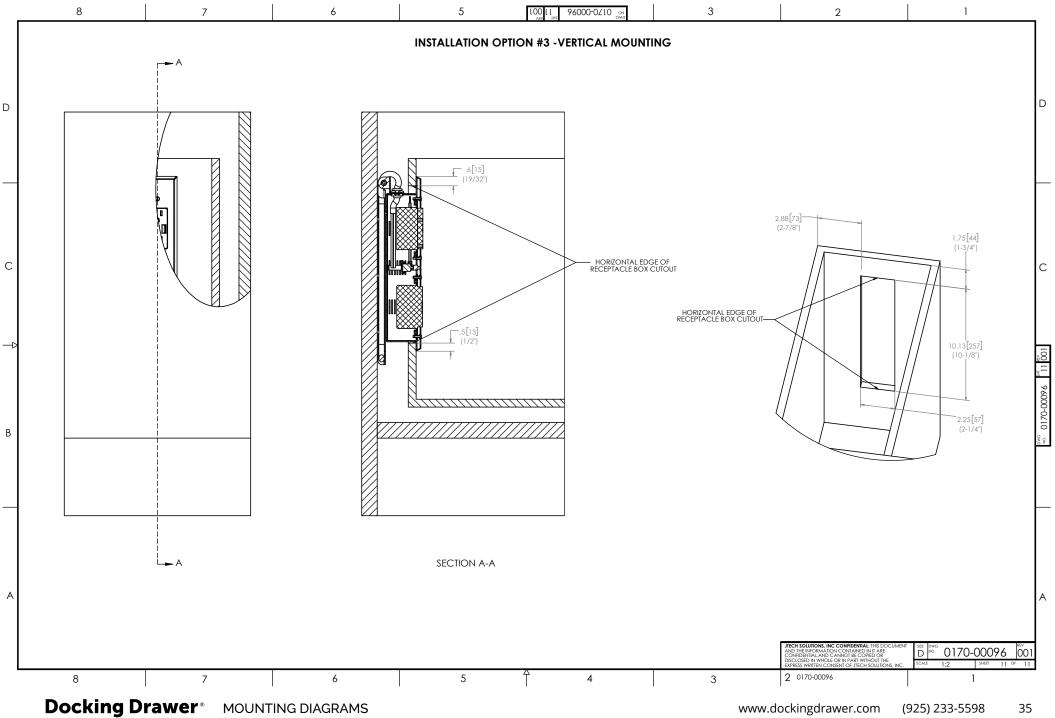

**Shallow Drawer** 

Blade Duo Blade



Tall Drawer

Blade Duo Blade



Narrow Drawer

Blade



Vertical Drawer

Blade Duo Blade



Minimal Space Behind the Drawer **Box Installation Techniques** 

**Additional Options** 

Blade Duo X30 for Deep Cabinets Blade X30 for Deep Cabinets

3

19

33

42































































### **Blade Duo** for Vertical Drawers



### **Blade Duo** for Vertical Drawers



## **Blade Duo** for Vertical Drawers



### **Blade** for Vertical Drawers



#### **Blade** for Vertical Drawers



#### **Blade** for Vertical Drawers



### **Blade** for Shallow Vertical Drawers



### **Blade** for Minimal Space Behind the Drawer Box (1.25"-2")



### **Blade Duo** for Minimal Space Behind the Drawer Box (1.25"-2")