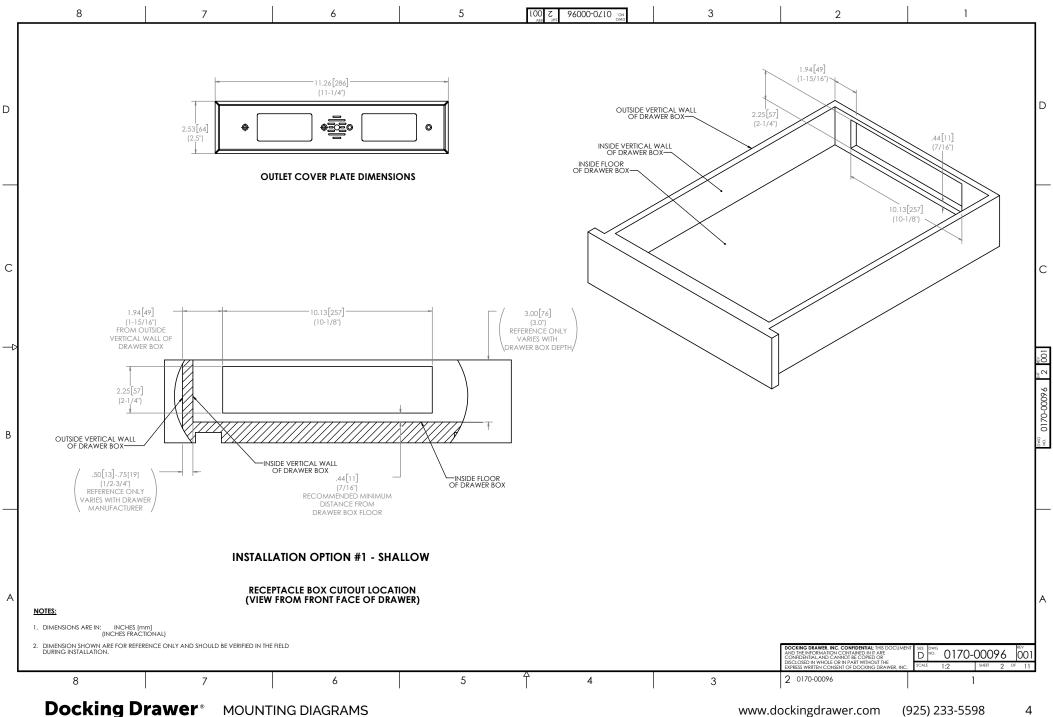

**Shallow Drawer** 

Blade Duo Blade



Tall Drawer

Blade Duo Blade



Narrow Drawer

Blade



Vertical Drawer

Blade Duo Blade



Minimal Space Behind the Drawer **Box Installation Techniques** 

**Additional Options** 

Blade Duo X30 for Deep Cabinets Blade X30 for Deep Cabinets

3

19

33

42































































### **Blade Duo** for Vertical Drawers



### **Blade Duo** for Vertical Drawers



## **Blade Duo** for Vertical Drawers



### **Blade** for Vertical Drawers



#### **Blade** for Vertical Drawers



#### **Blade** for Vertical Drawers



### **Blade** for Shallow Vertical Drawers



### **Blade** for Minimal Space Behind the Drawer Box (1.25"-2")



### **Blade Duo** for Minimal Space Behind the Drawer Box (1.25"-2")