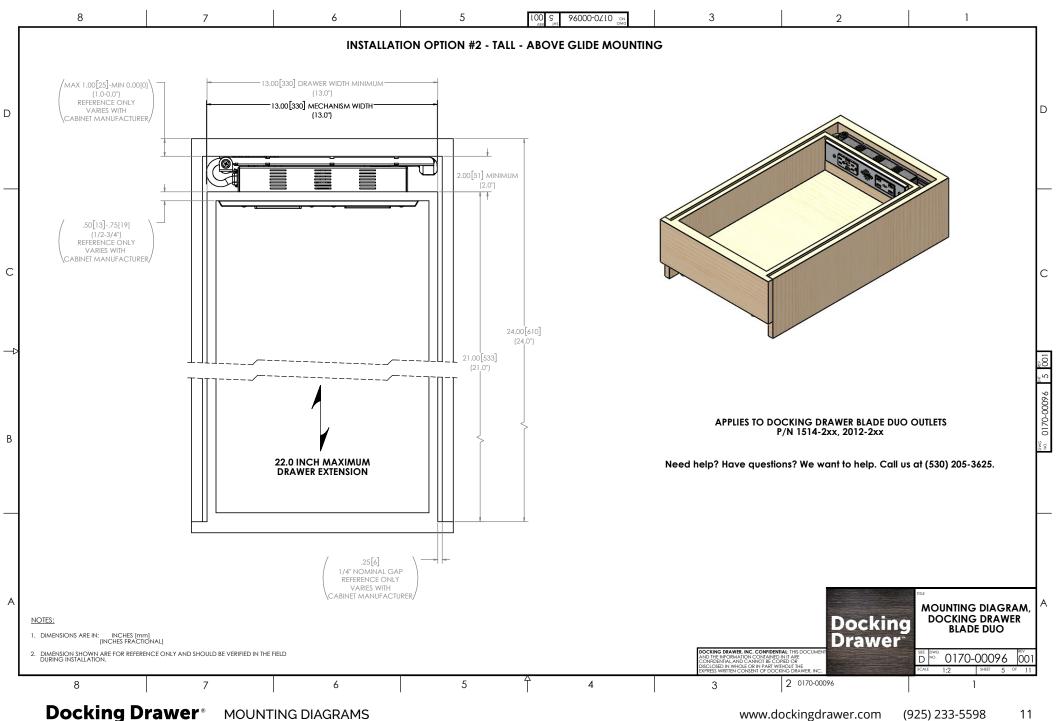

**Shallow Drawer** 

Blade Duo Blade



Tall Drawer

Blade Duo Blade



Narrow Drawer

Blade



Vertical Drawer

Blade Duo Blade



Minimal Space Behind the Drawer **Box Installation Techniques** 

**Additional Options** 

Blade Duo X30 for Deep Cabinets Blade X30 for Deep Cabinets

3

19

33

42































































### **Blade Duo** for Vertical Drawers



### **Blade Duo** for Vertical Drawers



## **Blade Duo** for Vertical Drawers



### **Blade** for Vertical Drawers



#### **Blade** for Vertical Drawers



#### **Blade** for Vertical Drawers



### **Blade** for Shallow Vertical Drawers



### **Blade** for Minimal Space Behind the Drawer Box (1.25"-2")



### **Blade Duo** for Minimal Space Behind the Drawer Box (1.25"-2")