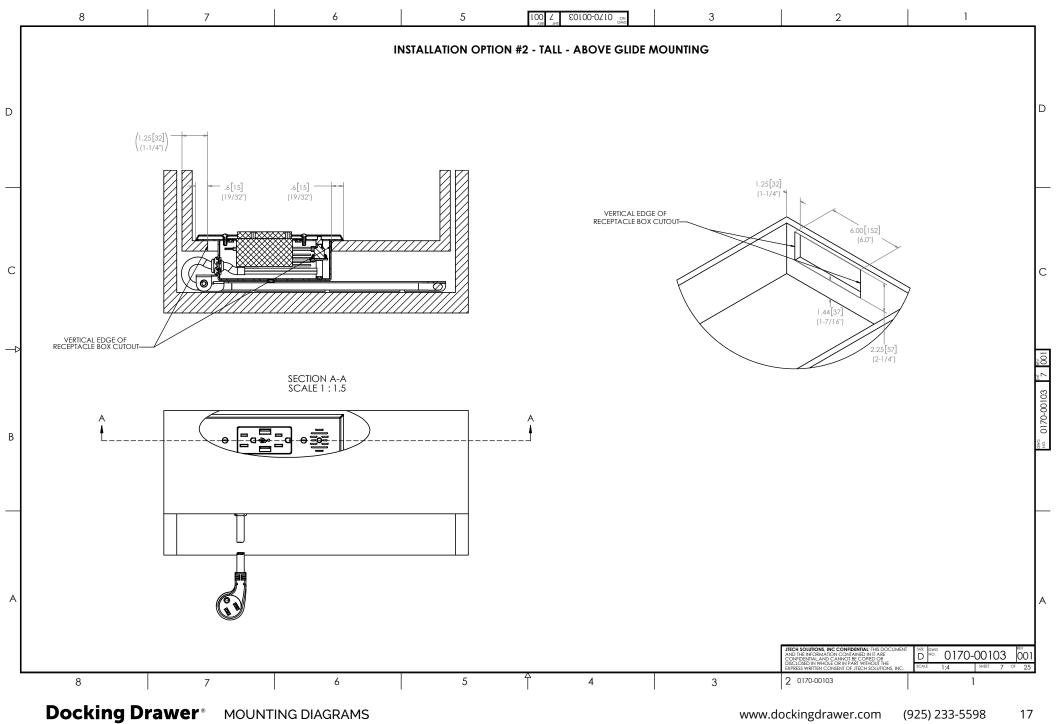

**Shallow Drawer** 

Blade Duo Blade



Tall Drawer

Blade Duo Blade



Narrow Drawer

Blade



Vertical Drawer

Blade Duo Blade



Minimal Space Behind the Drawer **Box Installation Techniques** 

**Additional Options** 

Blade Duo X30 for Deep Cabinets Blade X30 for Deep Cabinets

3

19

33

42































































### **Blade Duo** for Vertical Drawers



### **Blade Duo** for Vertical Drawers



## **Blade Duo** for Vertical Drawers



### **Blade** for Vertical Drawers



#### **Blade** for Vertical Drawers



#### **Blade** for Vertical Drawers



### **Blade** for Shallow Vertical Drawers



### **Blade** for Minimal Space Behind the Drawer Box (1.25"-2")



### **Blade Duo** for Minimal Space Behind the Drawer Box (1.25"-2")