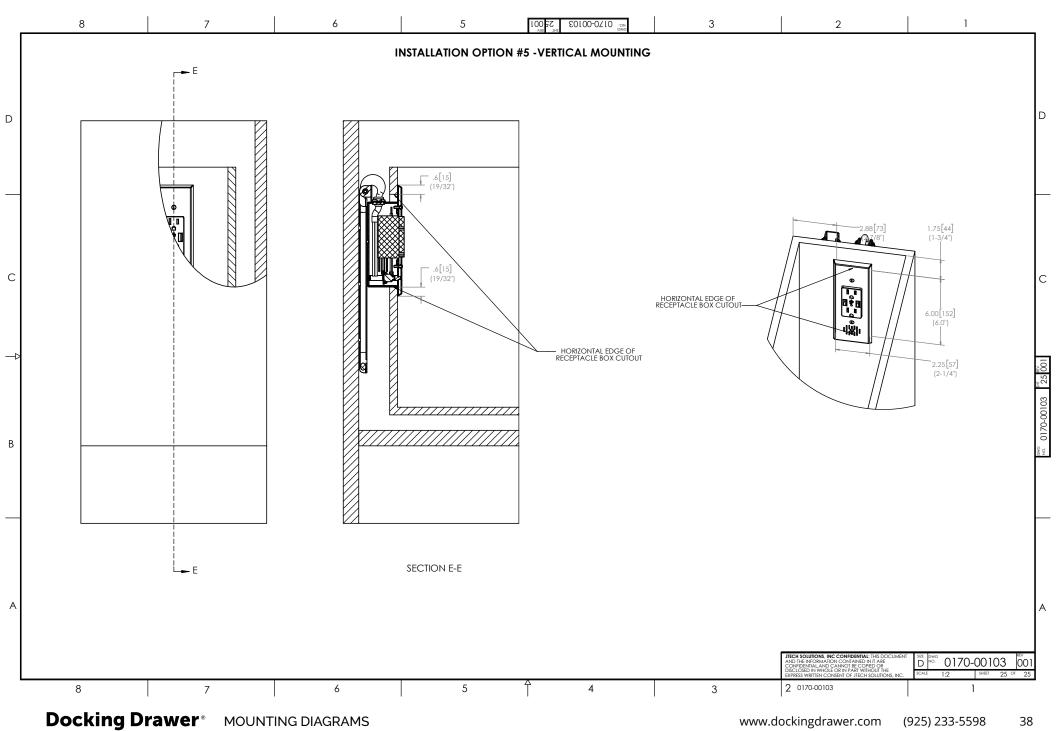

**Shallow Drawer** 

Blade Duo Blade



Tall Drawer

Blade Duo Blade



Narrow Drawer

Blade



Vertical Drawer

Blade Duo Blade



Minimal Space Behind the Drawer **Box Installation Techniques** 

**Additional Options** 

Blade Duo X30 for Deep Cabinets Blade X30 for Deep Cabinets

3

19

33

42































































### **Blade Duo** for Vertical Drawers



### **Blade Duo** for Vertical Drawers



## **Blade Duo** for Vertical Drawers



### **Blade** for Vertical Drawers



#### **Blade** for Vertical Drawers



#### **Blade** for Vertical Drawers



### **Blade** for Shallow Vertical Drawers



### **Blade** for Minimal Space Behind the Drawer Box (1.25"-2")



### **Blade Duo** for Minimal Space Behind the Drawer Box (1.25"-2")