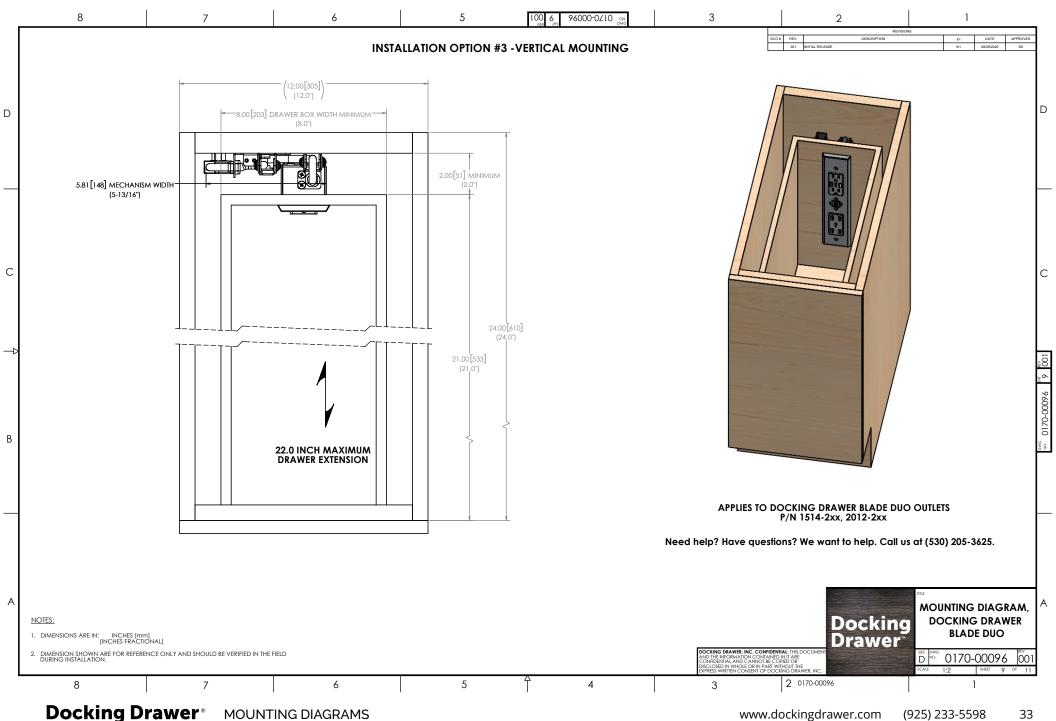

**Shallow Drawer** 

Blade Duo Blade



Tall Drawer

Blade Duo Blade



Narrow Drawer

Blade



Vertical Drawer

Blade Duo Blade



Minimal Space Behind the Drawer **Box Installation Techniques** 

**Additional Options** 

Blade Duo X30 for Deep Cabinets Blade X30 for Deep Cabinets

3

19

33

42































































### **Blade Duo** for Vertical Drawers



### **Blade Duo** for Vertical Drawers



## **Blade Duo** for Vertical Drawers



### **Blade** for Vertical Drawers



#### **Blade** for Vertical Drawers



#### **Blade** for Vertical Drawers



### **Blade** for Shallow Vertical Drawers



### **Blade** for Minimal Space Behind the Drawer Box (1.25"-2")



### **Blade Duo** for Minimal Space Behind the Drawer Box (1.25"-2")