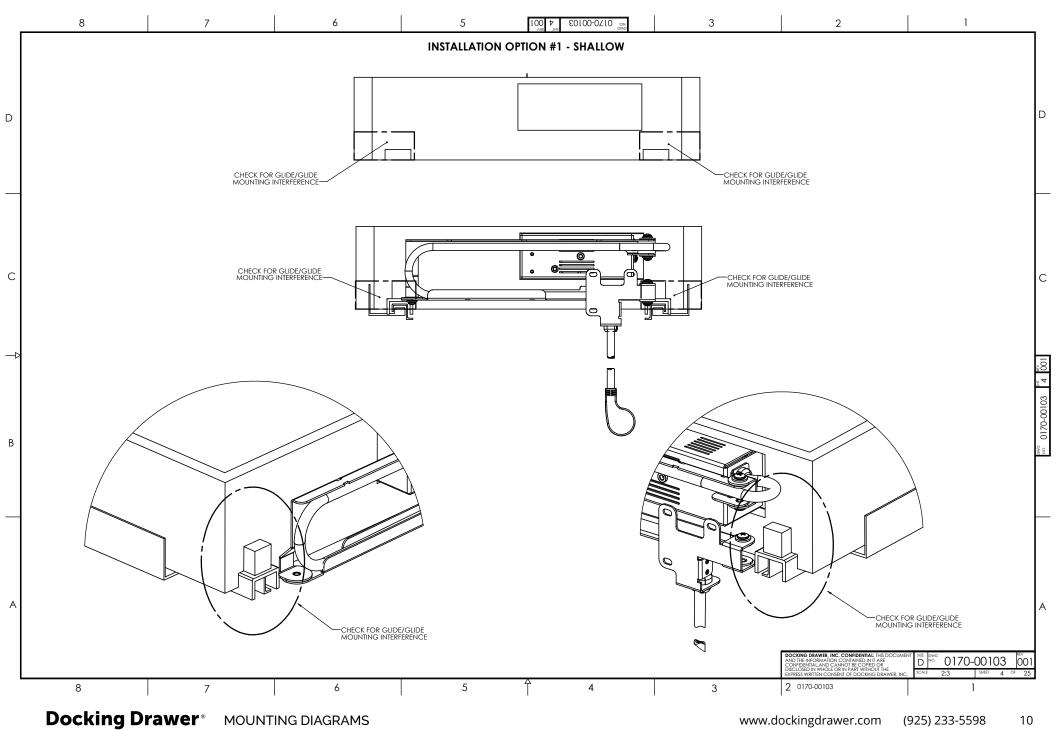

**Shallow Drawer** 

Blade Duo Blade



Tall Drawer

Blade Duo Blade



Narrow Drawer

Blade



Vertical Drawer

Blade Duo Blade



Minimal Space Behind the Drawer **Box Installation Techniques** 

**Additional Options** 

Blade Duo X30 for Deep Cabinets Blade X30 for Deep Cabinets

3

19

33

42































































### **Blade Duo** for Vertical Drawers



### **Blade Duo** for Vertical Drawers



## **Blade Duo** for Vertical Drawers



### **Blade** for Vertical Drawers



#### **Blade** for Vertical Drawers



#### **Blade** for Vertical Drawers



### **Blade** for Shallow Vertical Drawers



### **Blade** for Minimal Space Behind the Drawer Box (1.25"-2")



### **Blade Duo** for Minimal Space Behind the Drawer Box (1.25"-2")