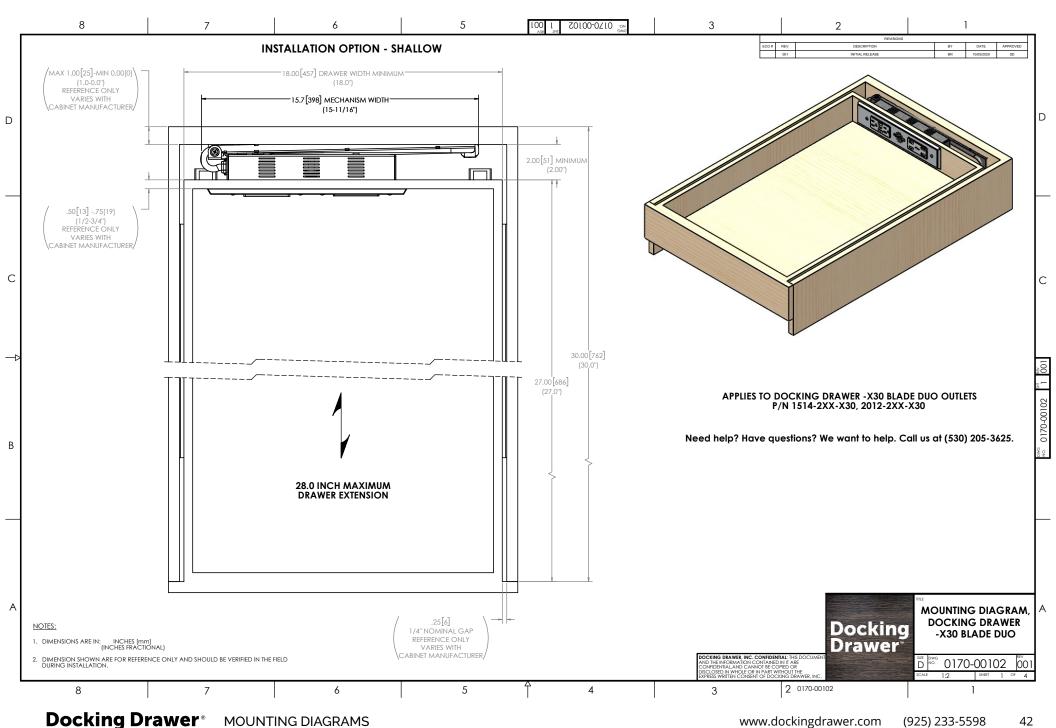

**Shallow Drawer** 

Blade Duo Blade



Tall Drawer

Blade Duo Blade



Narrow Drawer

Blade



Vertical Drawer

Blade Duo Blade



Minimal Space Behind the Drawer **Box Installation Techniques** 

**Additional Options** 

Blade Duo X30 for Deep Cabinets Blade X30 for Deep Cabinets

3

19

33

42































































### **Blade Duo** for Vertical Drawers



### **Blade Duo** for Vertical Drawers



## **Blade Duo** for Vertical Drawers



### **Blade** for Vertical Drawers



#### **Blade** for Vertical Drawers



#### **Blade** for Vertical Drawers



### **Blade** for Shallow Vertical Drawers



### **Blade** for Minimal Space Behind the Drawer Box (1.25"-2")



### **Blade Duo** for Minimal Space Behind the Drawer Box (1.25"-2")