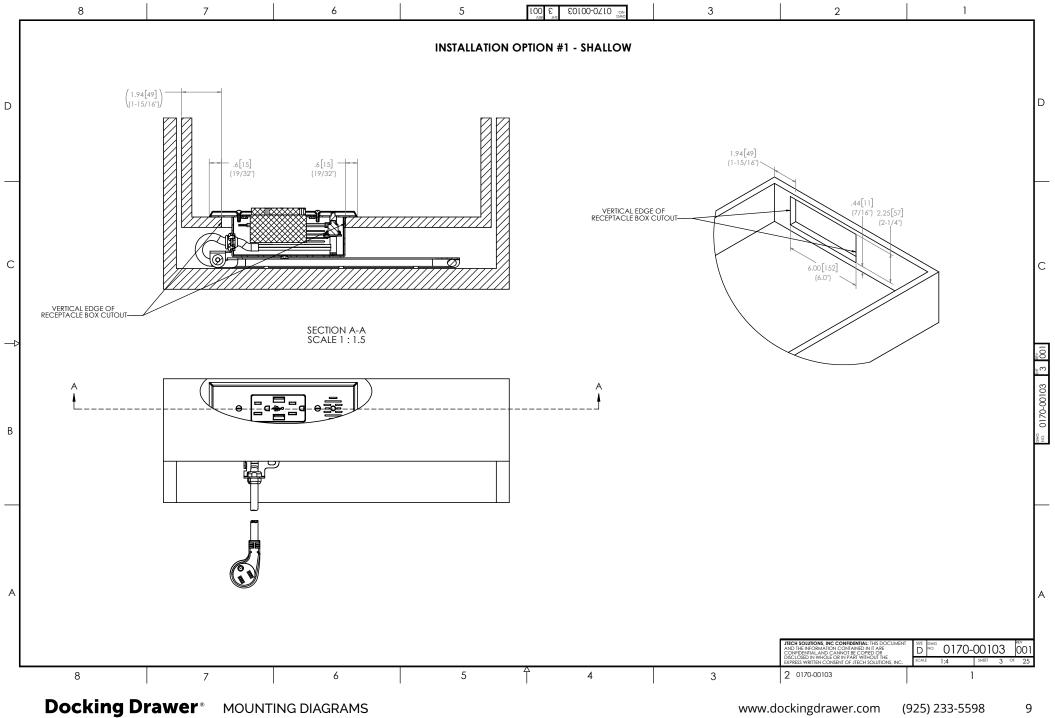

**Shallow Drawer** 

Blade Duo Blade



Tall Drawer

Blade Duo Blade



Narrow Drawer

Blade



Vertical Drawer

Blade Duo Blade



Minimal Space Behind the Drawer **Box Installation Techniques** 

**Additional Options** 

Blade Duo X30 for Deep Cabinets Blade X30 for Deep Cabinets

3

19

33

42































































### **Blade Duo** for Vertical Drawers



### **Blade Duo** for Vertical Drawers



## **Blade Duo** for Vertical Drawers



### **Blade** for Vertical Drawers



#### **Blade** for Vertical Drawers



#### **Blade** for Vertical Drawers



### **Blade** for Shallow Vertical Drawers



### **Blade** for Minimal Space Behind the Drawer Box (1.25"-2")



### **Blade Duo** for Minimal Space Behind the Drawer Box (1.25"-2")