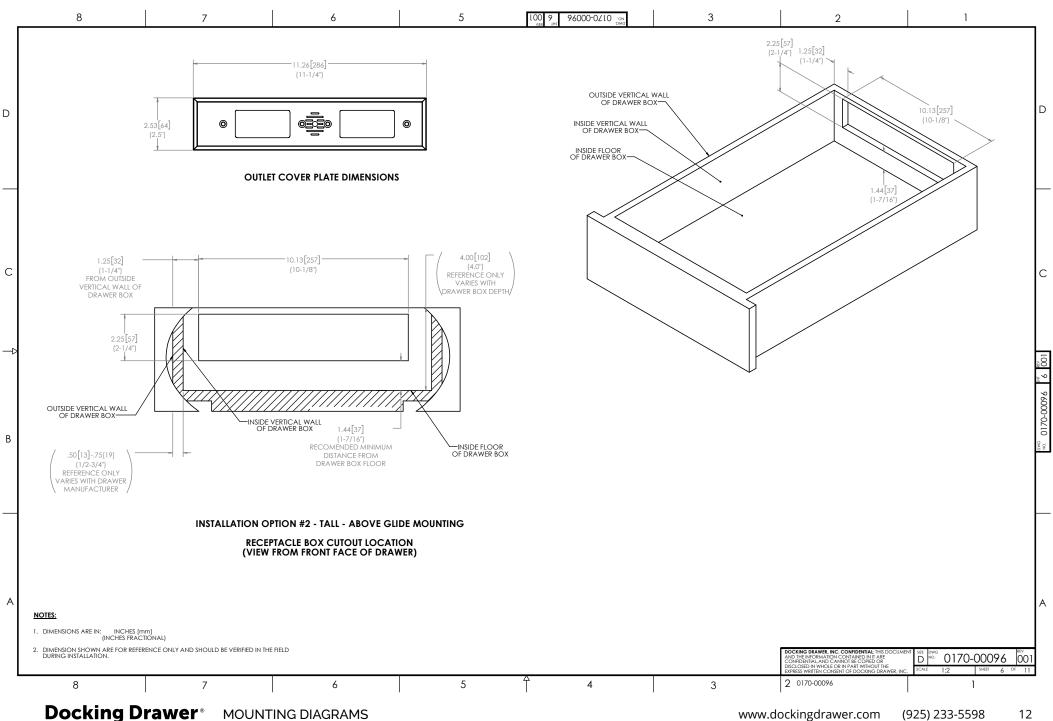

**Shallow Drawer** 

Blade Duo Blade



Tall Drawer

Blade Duo Blade



Narrow Drawer

Blade



Vertical Drawer

Blade Duo Blade



Minimal Space Behind the Drawer **Box Installation Techniques** 

**Additional Options** 

Blade Duo X30 for Deep Cabinets Blade X30 for Deep Cabinets

3

19

33

42































































### **Blade Duo** for Vertical Drawers



### **Blade Duo** for Vertical Drawers



## **Blade Duo** for Vertical Drawers



### **Blade** for Vertical Drawers



#### **Blade** for Vertical Drawers



#### **Blade** for Vertical Drawers



### **Blade** for Shallow Vertical Drawers



### **Blade** for Minimal Space Behind the Drawer Box (1.25"-2")



### **Blade Duo** for Minimal Space Behind the Drawer Box (1.25"-2")