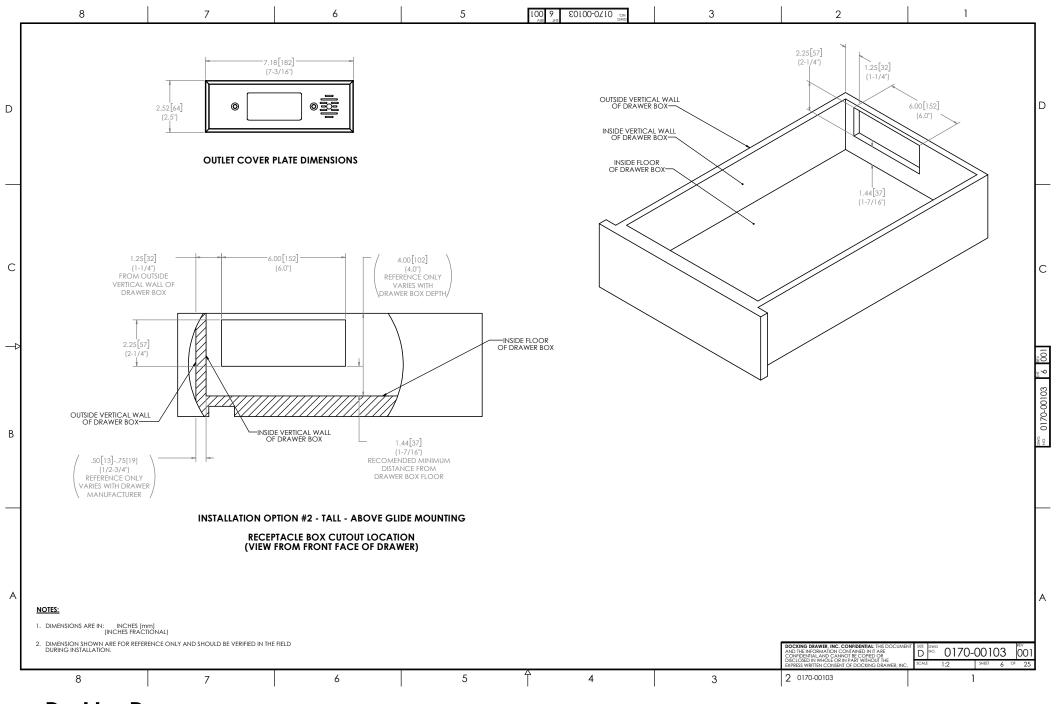

**Shallow Drawer** 

Blade Duo Blade



Tall Drawer

Blade Duo Blade



Narrow Drawer

Blade



Vertical Drawer

Blade Duo Blade



Minimal Space Behind the Drawer **Box Installation Techniques** 

**Additional Options** 

Blade Duo X30 for Deep Cabinets Blade X30 for Deep Cabinets

3

19

33

42































































### **Blade Duo** for Vertical Drawers



### **Blade Duo** for Vertical Drawers



## **Blade Duo** for Vertical Drawers



### **Blade** for Vertical Drawers



#### **Blade** for Vertical Drawers



#### **Blade** for Vertical Drawers



### **Blade** for Shallow Vertical Drawers



### **Blade** for Minimal Space Behind the Drawer Box (1.25"-2")



### **Blade Duo** for Minimal Space Behind the Drawer Box (1.25"-2")