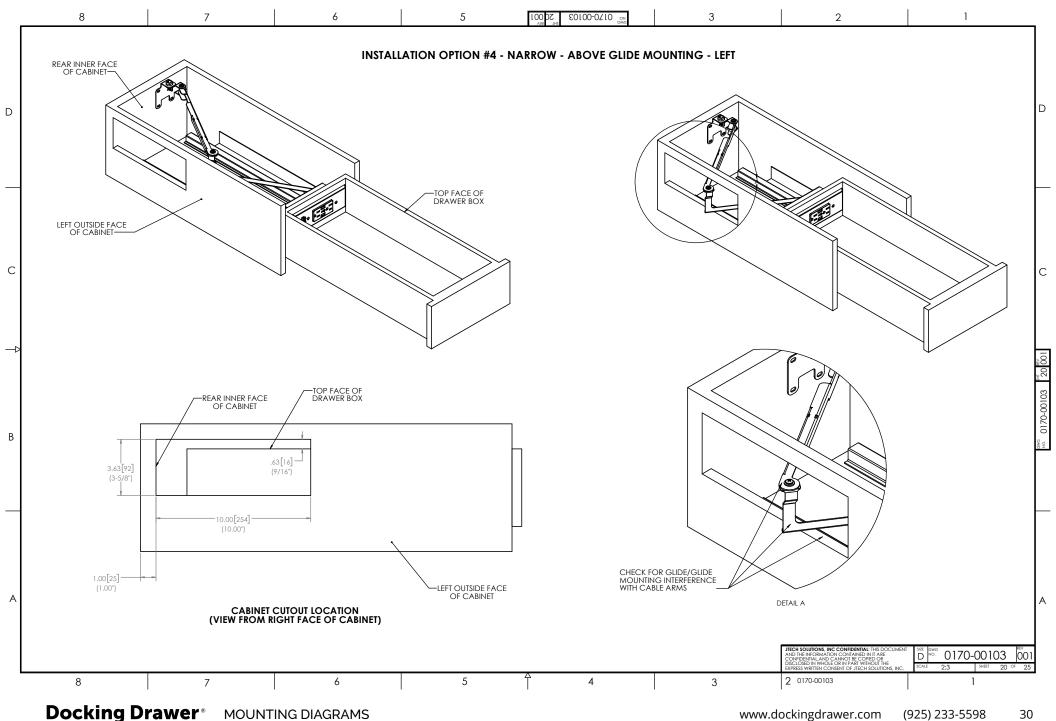

**Shallow Drawer** 

Blade Duo Blade



Tall Drawer

Blade Duo Blade



Narrow Drawer

Blade



Vertical Drawer

Blade Duo Blade



Minimal Space Behind the Drawer **Box Installation Techniques** 

**Additional Options** 

Blade Duo X30 for Deep Cabinets Blade X30 for Deep Cabinets

3

19

33

42































































### **Blade Duo** for Vertical Drawers



### **Blade Duo** for Vertical Drawers



## **Blade Duo** for Vertical Drawers



### **Blade** for Vertical Drawers



#### **Blade** for Vertical Drawers



#### **Blade** for Vertical Drawers



### **Blade** for Shallow Vertical Drawers



### **Blade** for Minimal Space Behind the Drawer Box (1.25"-2")



### **Blade Duo** for Minimal Space Behind the Drawer Box (1.25"-2")