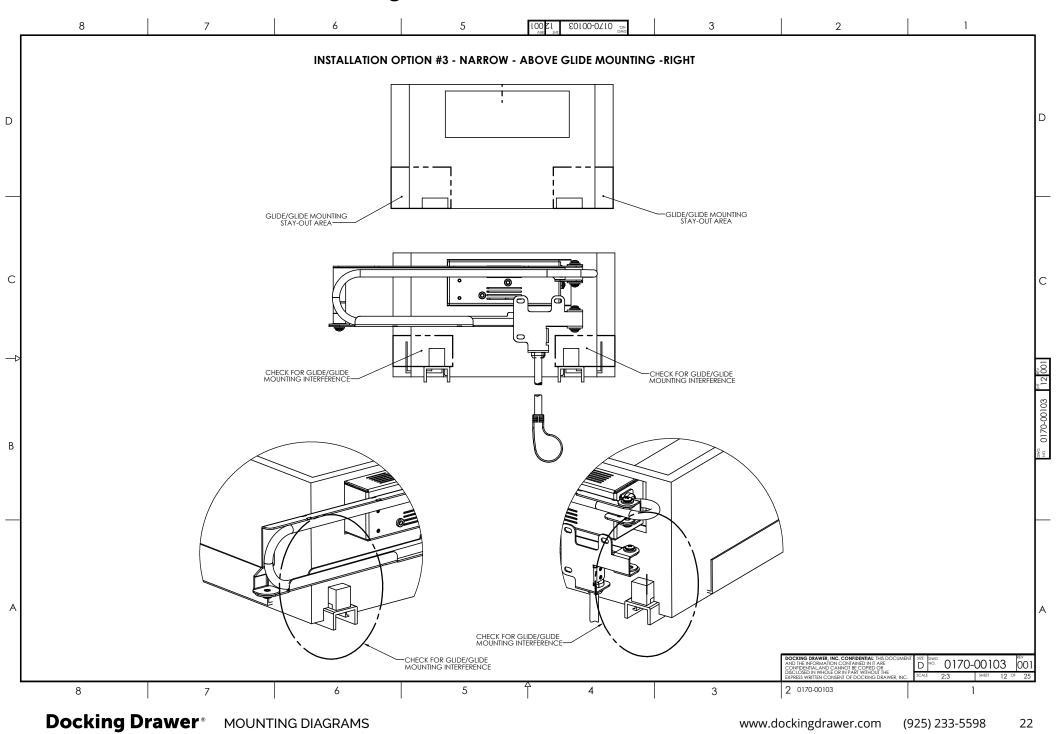

**Shallow Drawer** 

Blade Duo Blade



Tall Drawer

Blade Duo Blade



Narrow Drawer

Blade



Vertical Drawer

Blade Duo Blade



Minimal Space Behind the Drawer **Box Installation Techniques** 

**Additional Options** 

Blade Duo X30 for Deep Cabinets Blade X30 for Deep Cabinets

3

19

33

42































































### **Blade Duo** for Vertical Drawers



### **Blade Duo** for Vertical Drawers



## **Blade Duo** for Vertical Drawers



### **Blade** for Vertical Drawers



#### **Blade** for Vertical Drawers



#### **Blade** for Vertical Drawers



### **Blade** for Shallow Vertical Drawers



### **Blade** for Minimal Space Behind the Drawer Box (1.25"-2")



### **Blade Duo** for Minimal Space Behind the Drawer Box (1.25"-2")