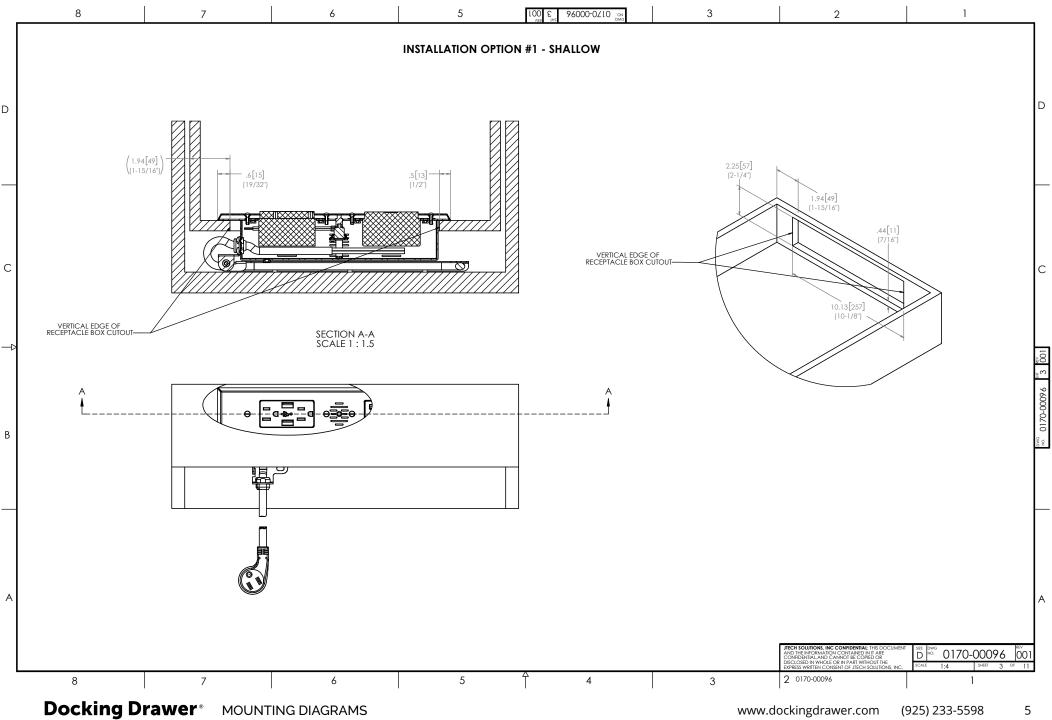

**Shallow Drawer** 

Blade Duo Blade



Tall Drawer

Blade Duo Blade



Narrow Drawer

Blade



Vertical Drawer

Blade Duo Blade



Minimal Space Behind the Drawer **Box Installation Techniques** 

**Additional Options** 

Blade Duo X30 for Deep Cabinets Blade X30 for Deep Cabinets

3

19

33

42































































### **Blade Duo** for Vertical Drawers



### **Blade Duo** for Vertical Drawers



## **Blade Duo** for Vertical Drawers



### **Blade** for Vertical Drawers



#### **Blade** for Vertical Drawers



#### **Blade** for Vertical Drawers



### **Blade** for Shallow Vertical Drawers



### **Blade** for Minimal Space Behind the Drawer Box (1.25"-2")



### **Blade Duo** for Minimal Space Behind the Drawer Box (1.25"-2")