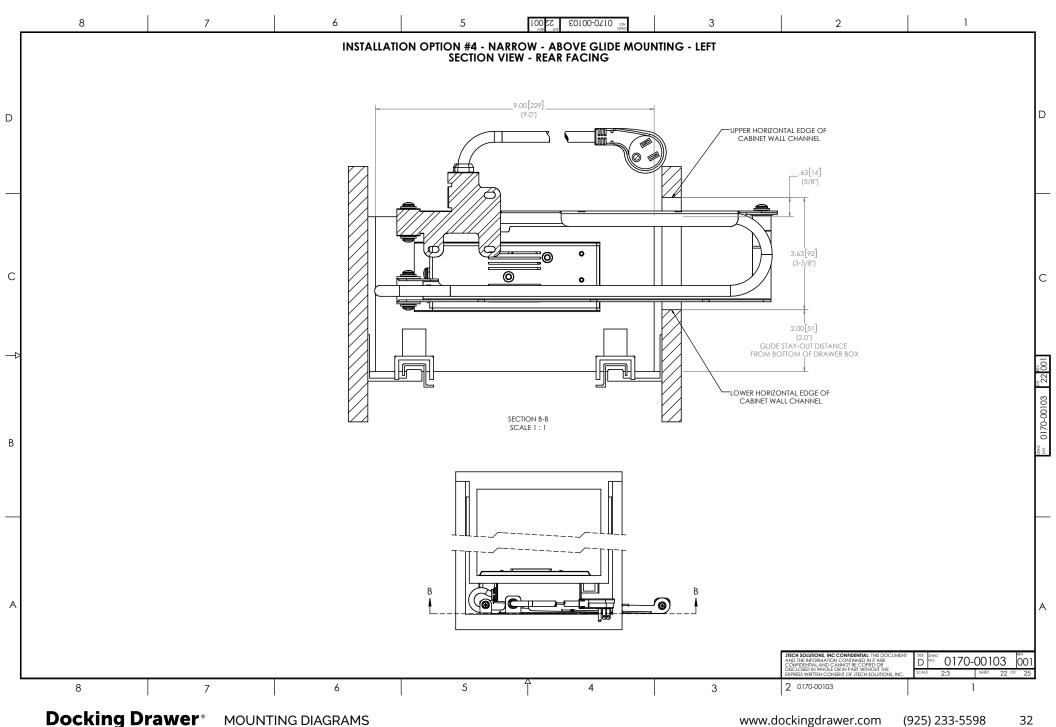

**Shallow Drawer** 

Blade Duo Blade



Tall Drawer

Blade Duo Blade



Narrow Drawer

Blade



Vertical Drawer

Blade Duo Blade



Minimal Space Behind the Drawer **Box Installation Techniques** 

**Additional Options** 

Blade Duo X30 for Deep Cabinets Blade X30 for Deep Cabinets

3

19

33

42































































### **Blade Duo** for Vertical Drawers



### **Blade Duo** for Vertical Drawers



## **Blade Duo** for Vertical Drawers



### **Blade** for Vertical Drawers



#### **Blade** for Vertical Drawers



#### **Blade** for Vertical Drawers



### **Blade** for Shallow Vertical Drawers



### **Blade** for Minimal Space Behind the Drawer Box (1.25"-2")



### **Blade Duo** for Minimal Space Behind the Drawer Box (1.25"-2")