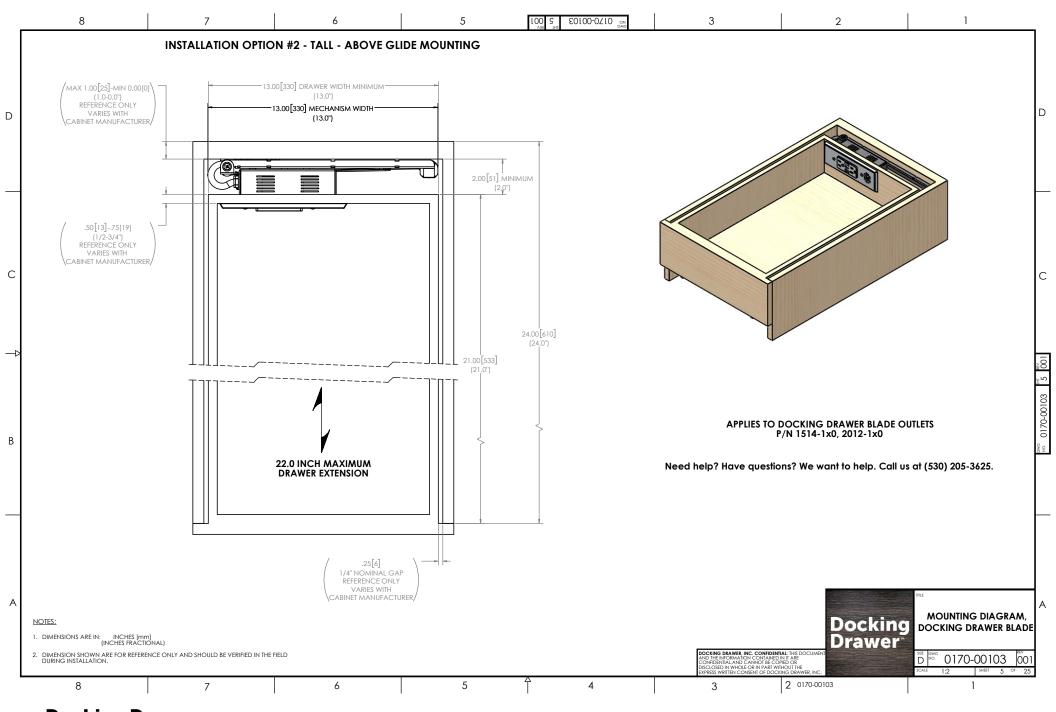

**Shallow Drawer** 

Blade Duo Blade



Tall Drawer

Blade Duo Blade



Narrow Drawer

Blade



Vertical Drawer

Blade Duo Blade



Minimal Space Behind the Drawer **Box Installation Techniques** 

**Additional Options** 

Blade Duo X30 for Deep Cabinets Blade X30 for Deep Cabinets

3

19

33

42































































### **Blade Duo** for Vertical Drawers



### **Blade Duo** for Vertical Drawers



## **Blade Duo** for Vertical Drawers



### **Blade** for Vertical Drawers



#### **Blade** for Vertical Drawers



#### **Blade** for Vertical Drawers



### **Blade** for Shallow Vertical Drawers



### **Blade** for Minimal Space Behind the Drawer Box (1.25"-2")



### **Blade Duo** for Minimal Space Behind the Drawer Box (1.25"-2")