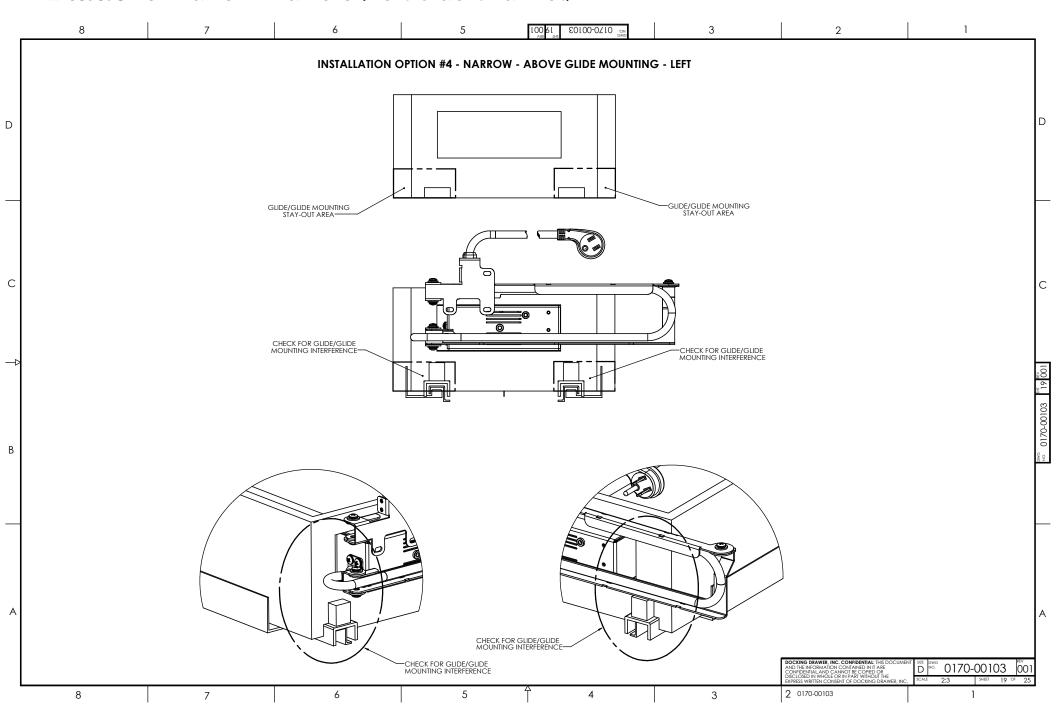

**Shallow Drawer** 

Blade Duo Blade



Tall Drawer

Blade Duo Blade



Narrow Drawer

Blade



Vertical Drawer

Blade Duo Blade



Minimal Space Behind the Drawer **Box Installation Techniques** 

**Additional Options** 

Blade Duo X30 for Deep Cabinets Blade X30 for Deep Cabinets

3

19

33

42































































### **Blade Duo** for Vertical Drawers



### **Blade Duo** for Vertical Drawers



## **Blade Duo** for Vertical Drawers



### **Blade** for Vertical Drawers



#### **Blade** for Vertical Drawers



#### **Blade** for Vertical Drawers



### **Blade** for Shallow Vertical Drawers



### **Blade** for Minimal Space Behind the Drawer Box (1.25"-2")



### **Blade Duo** for Minimal Space Behind the Drawer Box (1.25"-2")