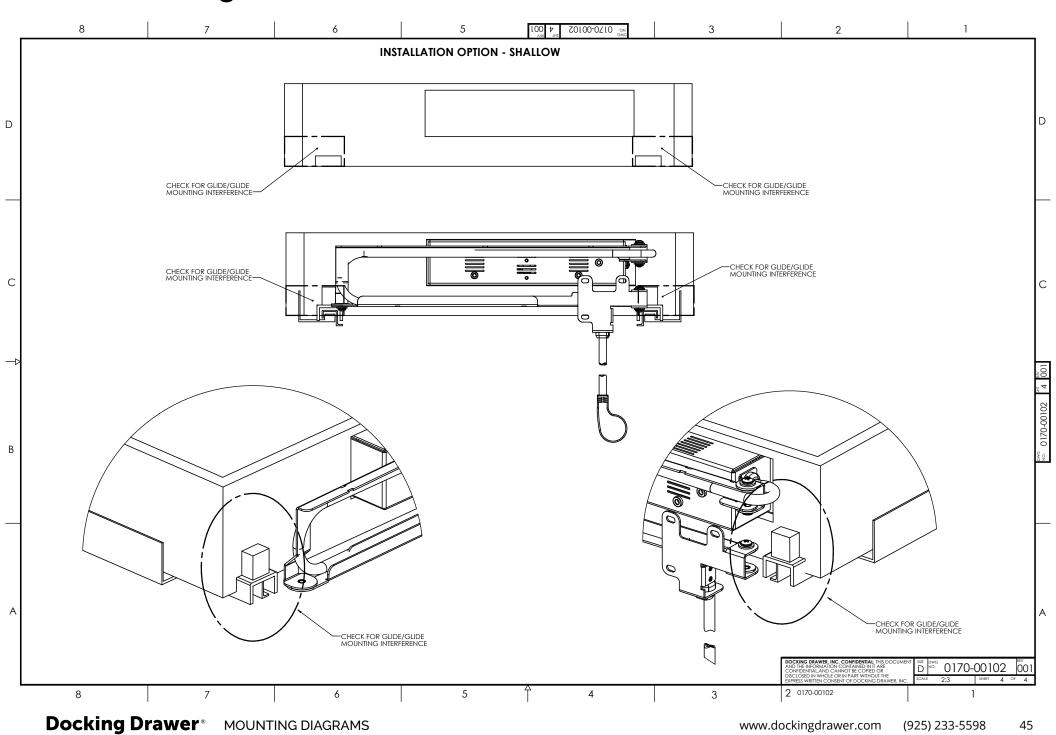

**Shallow Drawer** 

Blade Duo Blade



Tall Drawer

Blade Duo Blade



Narrow Drawer

Blade



Vertical Drawer

Blade Duo Blade



Minimal Space Behind the Drawer **Box Installation Techniques** 

**Additional Options** 

Blade Duo X30 for Deep Cabinets Blade X30 for Deep Cabinets

3

19

33

42































































### **Blade Duo** for Vertical Drawers



### **Blade Duo** for Vertical Drawers



## **Blade Duo** for Vertical Drawers



### **Blade** for Vertical Drawers



#### **Blade** for Vertical Drawers



#### **Blade** for Vertical Drawers



### **Blade** for Shallow Vertical Drawers



### **Blade** for Minimal Space Behind the Drawer Box (1.25"-2")



### **Blade Duo** for Minimal Space Behind the Drawer Box (1.25"-2")