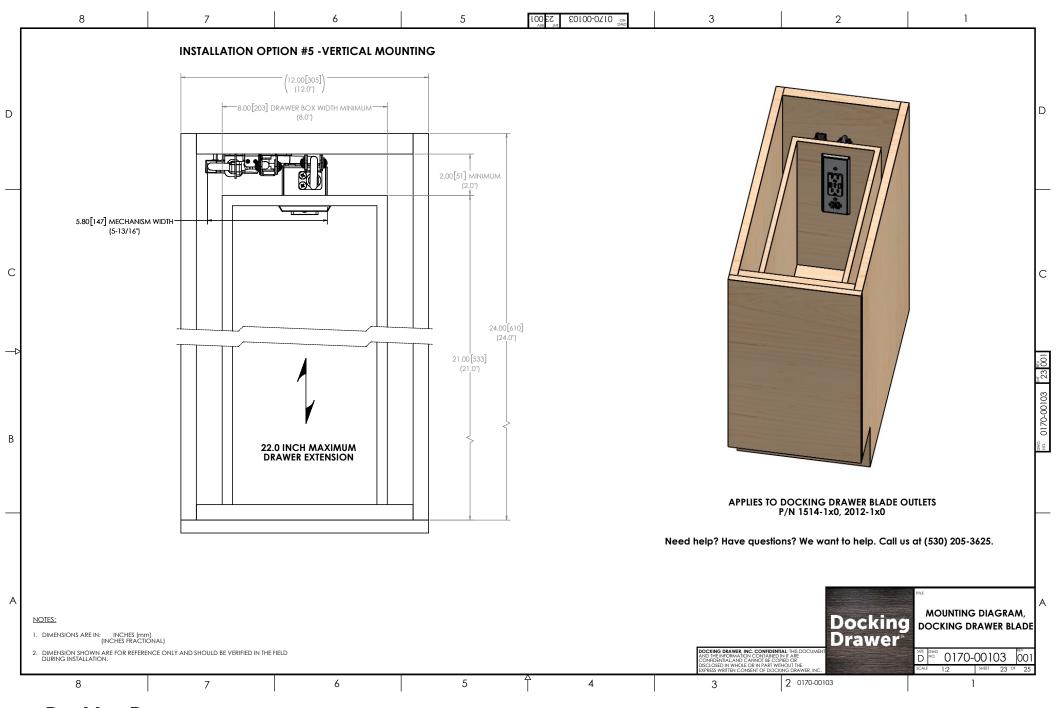

**Shallow Drawer** 

Blade Duo Blade



Tall Drawer

Blade Duo Blade



Narrow Drawer

Blade



Vertical Drawer

Blade Duo Blade



Minimal Space Behind the Drawer **Box Installation Techniques** 

**Additional Options** 

Blade Duo X30 for Deep Cabinets Blade X30 for Deep Cabinets

3

19

33

42































































### **Blade Duo** for Vertical Drawers



### **Blade Duo** for Vertical Drawers



## **Blade Duo** for Vertical Drawers



### **Blade** for Vertical Drawers



#### **Blade** for Vertical Drawers



#### **Blade** for Vertical Drawers



### **Blade** for Shallow Vertical Drawers



### **Blade** for Minimal Space Behind the Drawer Box (1.25"-2")



### **Blade Duo** for Minimal Space Behind the Drawer Box (1.25"-2")