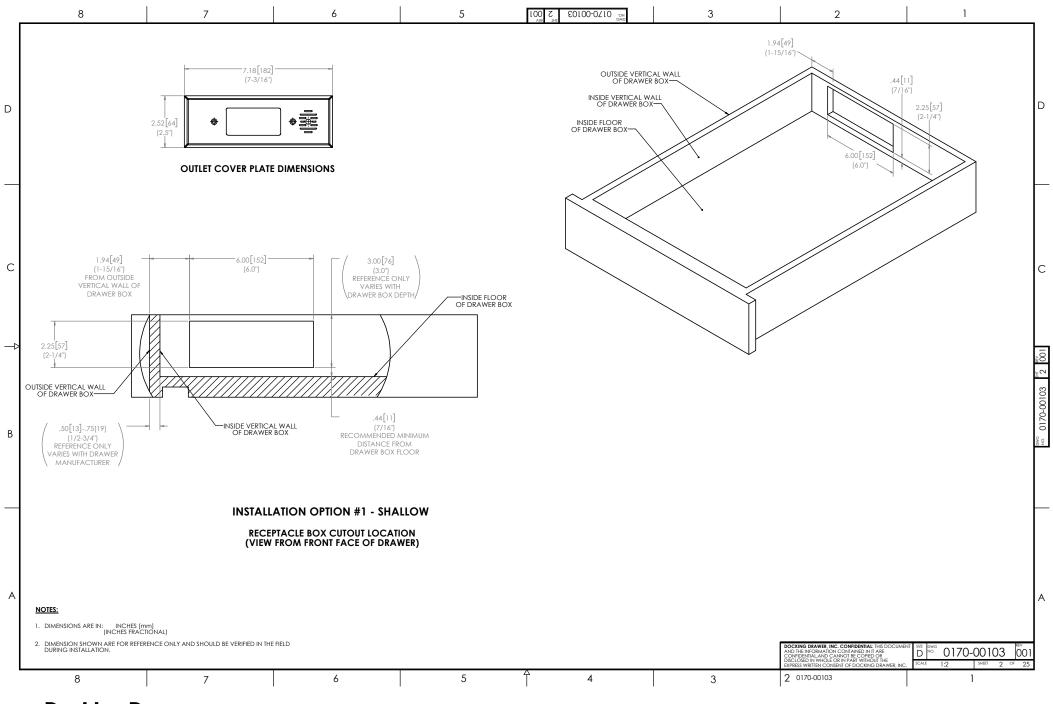

**Shallow Drawer** 

Blade Duo Blade



Tall Drawer

Blade Duo Blade



Narrow Drawer

Blade



Vertical Drawer

Blade Duo Blade



Minimal Space Behind the Drawer **Box Installation Techniques** 

**Additional Options** 

Blade Duo X30 for Deep Cabinets Blade X30 for Deep Cabinets

3

19

33

42































































### **Blade Duo** for Vertical Drawers



### **Blade Duo** for Vertical Drawers



## **Blade Duo** for Vertical Drawers



### **Blade** for Vertical Drawers



#### **Blade** for Vertical Drawers



#### **Blade** for Vertical Drawers



### **Blade** for Shallow Vertical Drawers



### **Blade** for Minimal Space Behind the Drawer Box (1.25"-2")



### **Blade Duo** for Minimal Space Behind the Drawer Box (1.25"-2")