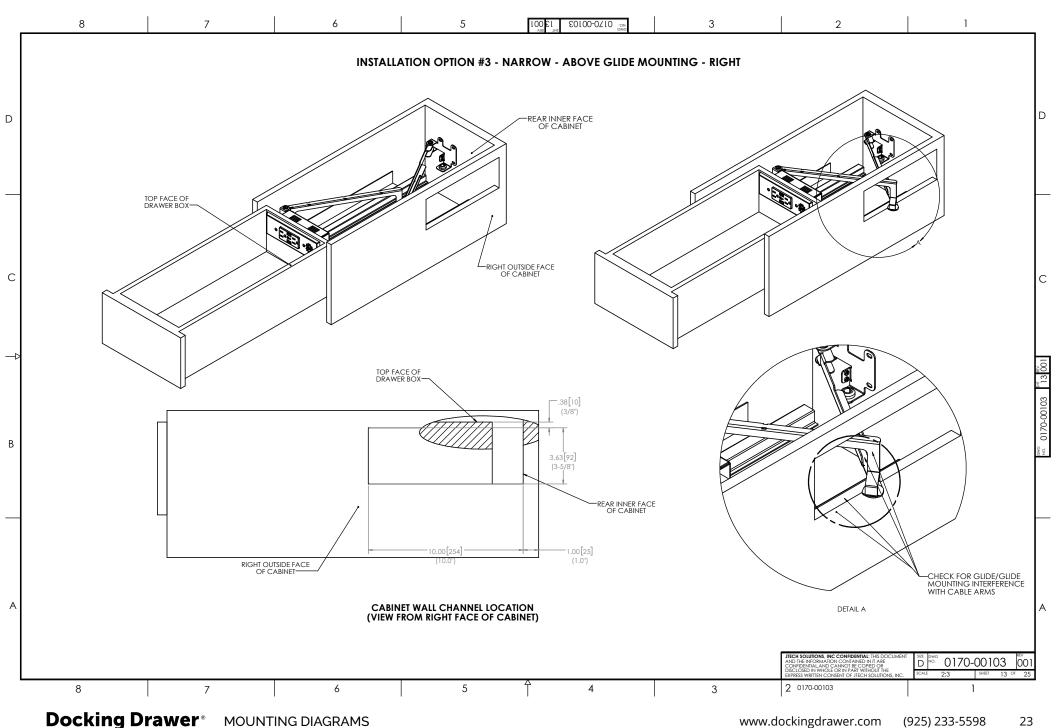

**Shallow Drawer** 

Blade Duo Blade



Tall Drawer

Blade Duo Blade



Narrow Drawer

Blade



Vertical Drawer

Blade Duo Blade



Minimal Space Behind the Drawer **Box Installation Techniques** 

**Additional Options** 

Blade Duo X30 for Deep Cabinets Blade X30 for Deep Cabinets

3

19

33

42































































### **Blade Duo** for Vertical Drawers



### **Blade Duo** for Vertical Drawers



## **Blade Duo** for Vertical Drawers



### **Blade** for Vertical Drawers



#### **Blade** for Vertical Drawers



#### **Blade** for Vertical Drawers



### **Blade** for Shallow Vertical Drawers



### **Blade** for Minimal Space Behind the Drawer Box (1.25"-2")



### **Blade Duo** for Minimal Space Behind the Drawer Box (1.25"-2")