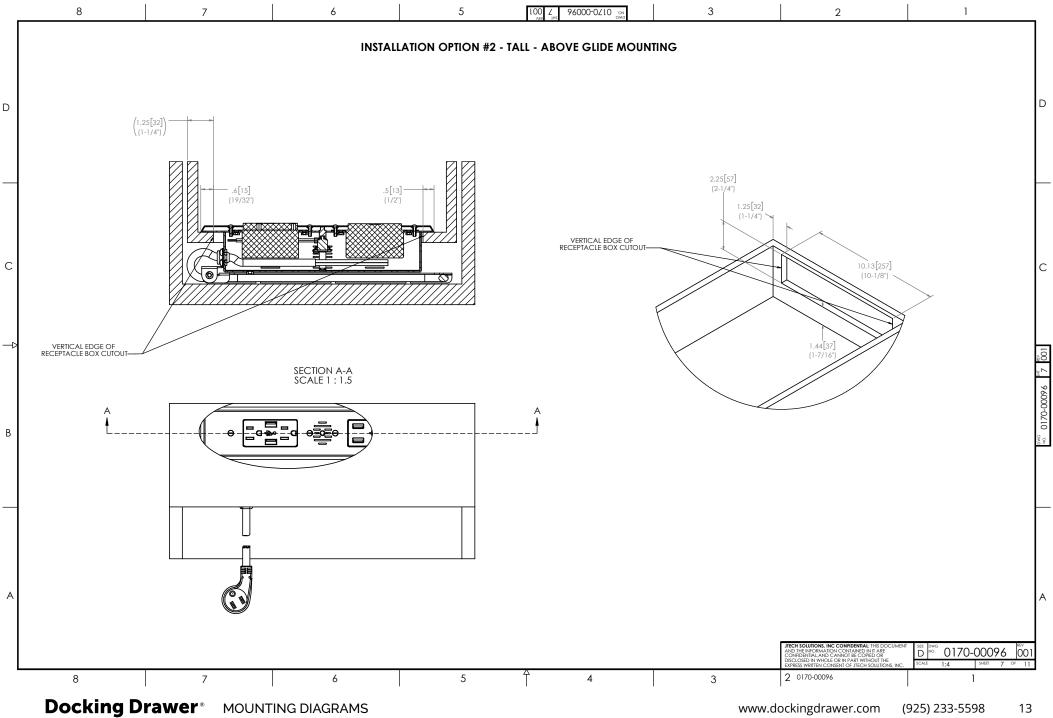

**Shallow Drawer** 

Blade Duo Blade



Tall Drawer

Blade Duo Blade



Narrow Drawer

Blade



Vertical Drawer

Blade Duo Blade



Minimal Space Behind the Drawer **Box Installation Techniques** 

**Additional Options** 

Blade Duo X30 for Deep Cabinets Blade X30 for Deep Cabinets

3

19

33

42































































### **Blade Duo** for Vertical Drawers



### **Blade Duo** for Vertical Drawers



## **Blade Duo** for Vertical Drawers



### **Blade** for Vertical Drawers



#### **Blade** for Vertical Drawers



#### **Blade** for Vertical Drawers



### **Blade** for Shallow Vertical Drawers



### **Blade** for Minimal Space Behind the Drawer Box (1.25"-2")



### **Blade Duo** for Minimal Space Behind the Drawer Box (1.25"-2")