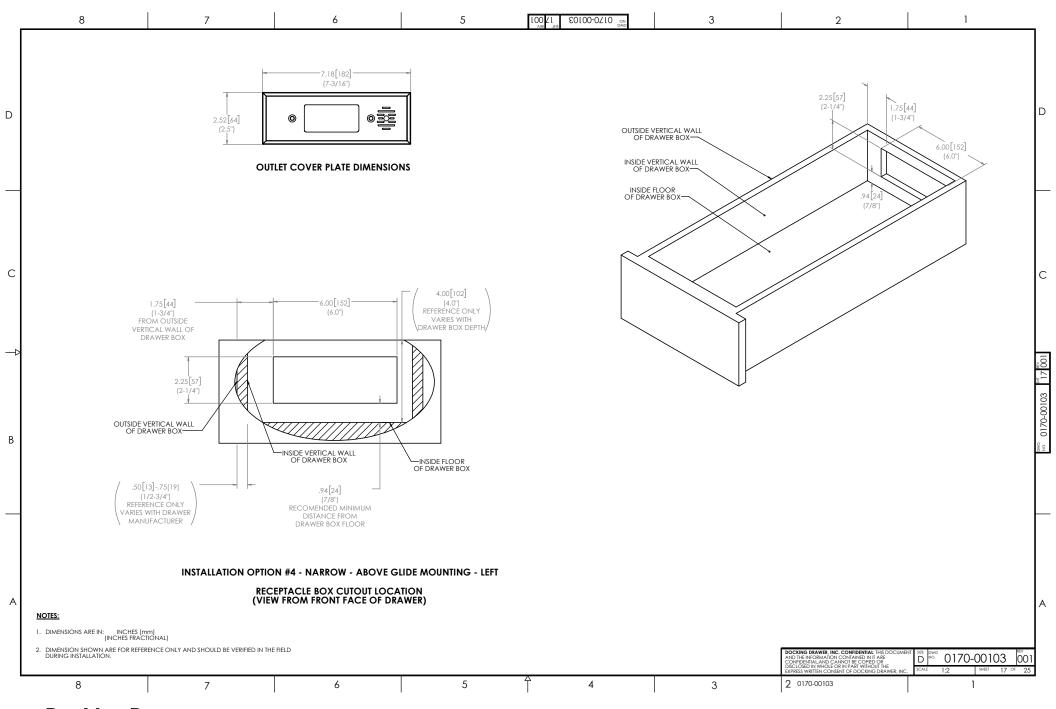

**Shallow Drawer** 

Blade Duo Blade



Tall Drawer

Blade Duo Blade



Narrow Drawer

Blade



Vertical Drawer

Blade Duo Blade



Minimal Space Behind the Drawer **Box Installation Techniques** 

**Additional Options** 

Blade Duo X30 for Deep Cabinets Blade X30 for Deep Cabinets

3

19

33

42































































### **Blade Duo** for Vertical Drawers



### **Blade Duo** for Vertical Drawers



## **Blade Duo** for Vertical Drawers



### **Blade** for Vertical Drawers



#### **Blade** for Vertical Drawers



#### **Blade** for Vertical Drawers



### **Blade** for Shallow Vertical Drawers



### **Blade** for Minimal Space Behind the Drawer Box (1.25"-2")



### **Blade Duo** for Minimal Space Behind the Drawer Box (1.25"-2")