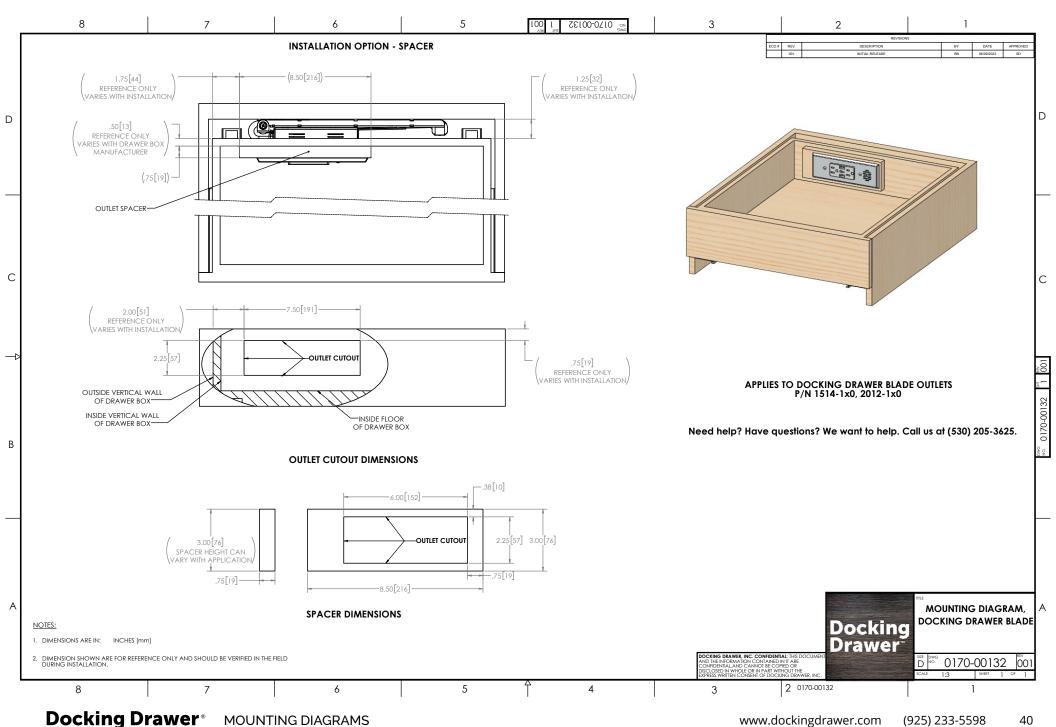

**Shallow Drawer** 

Blade Duo Blade



Tall Drawer

Blade Duo Blade



Narrow Drawer

Blade



Vertical Drawer

Blade Duo Blade



Minimal Space Behind the Drawer **Box Installation Techniques** 

**Additional Options** 

Blade Duo X30 for Deep Cabinets Blade X30 for Deep Cabinets

3

19

33

42































































### **Blade Duo** for Vertical Drawers



### **Blade Duo** for Vertical Drawers



## **Blade Duo** for Vertical Drawers



### **Blade** for Vertical Drawers



#### **Blade** for Vertical Drawers



#### **Blade** for Vertical Drawers



### **Blade** for Shallow Vertical Drawers



### **Blade** for Minimal Space Behind the Drawer Box (1.25"-2")



### **Blade Duo** for Minimal Space Behind the Drawer Box (1.25"-2")