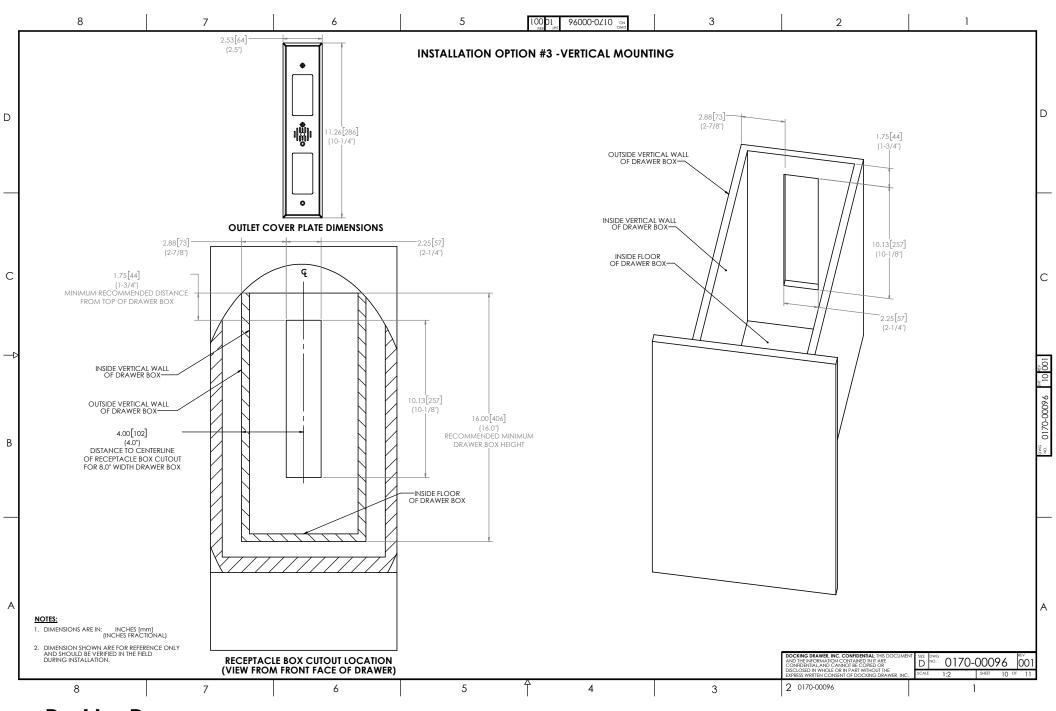

**Shallow Drawer** 

Blade Duo Blade



Tall Drawer

Blade Duo Blade



Narrow Drawer

Blade



Vertical Drawer

Blade Duo Blade



Minimal Space Behind the Drawer **Box Installation Techniques** 

**Additional Options** 

Blade Duo X30 for Deep Cabinets Blade X30 for Deep Cabinets

3

19

33

42































































### **Blade Duo** for Vertical Drawers



### **Blade Duo** for Vertical Drawers



## **Blade Duo** for Vertical Drawers



### **Blade** for Vertical Drawers



#### **Blade** for Vertical Drawers



#### **Blade** for Vertical Drawers



### **Blade** for Shallow Vertical Drawers



### **Blade** for Minimal Space Behind the Drawer Box (1.25"-2")



### **Blade Duo** for Minimal Space Behind the Drawer Box (1.25"-2")