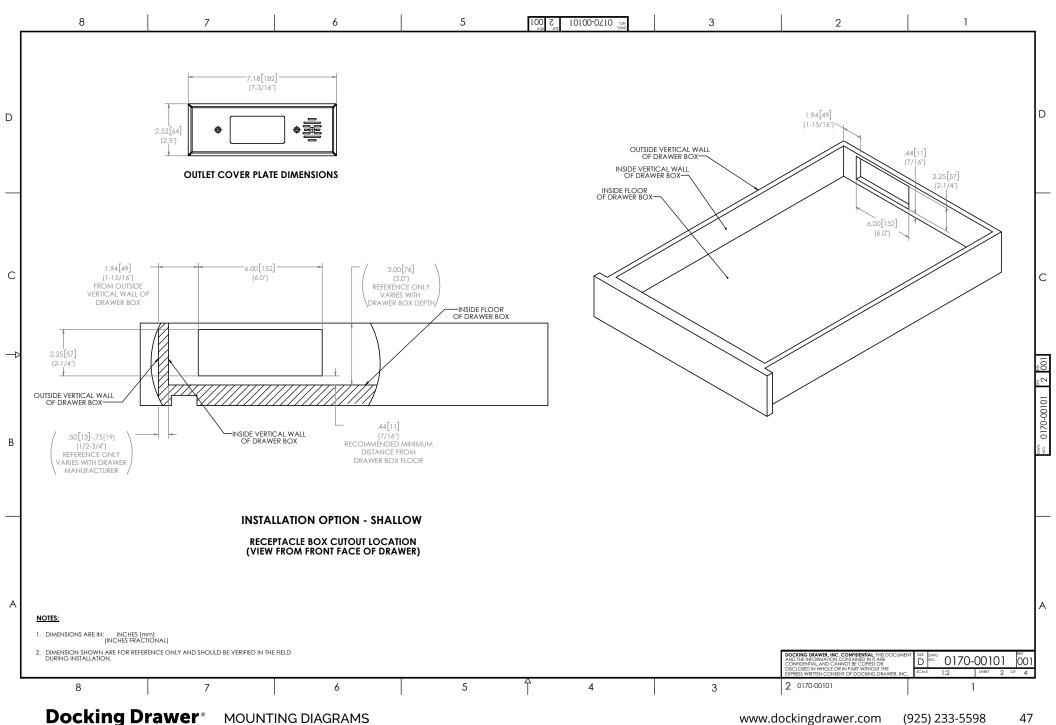

**Shallow Drawer** 

Blade Duo Blade



Tall Drawer

Blade Duo Blade



Narrow Drawer

Blade



Vertical Drawer

Blade Duo Blade



Minimal Space Behind the Drawer **Box Installation Techniques** 

**Additional Options** 

Blade Duo X30 for Deep Cabinets Blade X30 for Deep Cabinets

3

19

33

42































































### **Blade Duo** for Vertical Drawers



### **Blade Duo** for Vertical Drawers



## **Blade Duo** for Vertical Drawers



### **Blade** for Vertical Drawers



#### **Blade** for Vertical Drawers



#### **Blade** for Vertical Drawers



### **Blade** for Shallow Vertical Drawers



### **Blade** for Minimal Space Behind the Drawer Box (1.25"-2")



### **Blade Duo** for Minimal Space Behind the Drawer Box (1.25"-2")