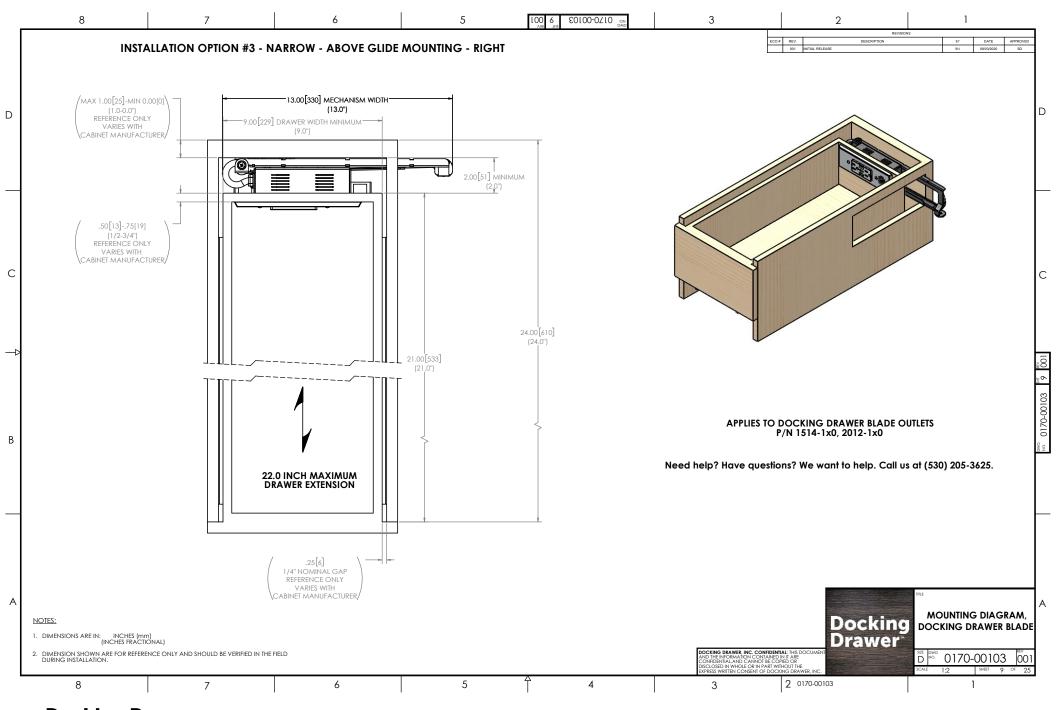

**Shallow Drawer** 

Blade Duo Blade



Tall Drawer

Blade Duo Blade



Narrow Drawer

Blade



Vertical Drawer

Blade Duo Blade



Minimal Space Behind the Drawer **Box Installation Techniques** 

**Additional Options** 

Blade Duo X30 for Deep Cabinets Blade X30 for Deep Cabinets

3

19

33

42































































### **Blade Duo** for Vertical Drawers



### **Blade Duo** for Vertical Drawers



## **Blade Duo** for Vertical Drawers



### **Blade** for Vertical Drawers



#### **Blade** for Vertical Drawers



#### **Blade** for Vertical Drawers



### **Blade** for Shallow Vertical Drawers



### **Blade** for Minimal Space Behind the Drawer Box (1.25"-2")



### **Blade Duo** for Minimal Space Behind the Drawer Box (1.25"-2")