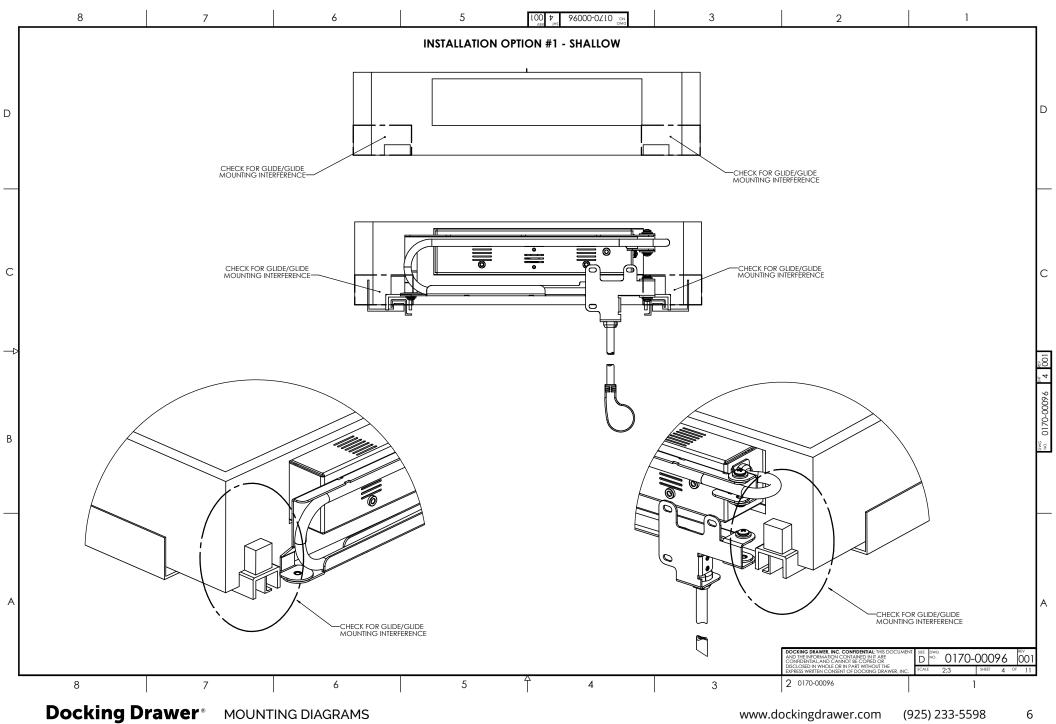

**Shallow Drawer** 

Blade Duo Blade



Tall Drawer

Blade Duo Blade



Narrow Drawer

Blade



Vertical Drawer

Blade Duo Blade



Minimal Space Behind the Drawer **Box Installation Techniques** 

**Additional Options** 

Blade Duo X30 for Deep Cabinets Blade X30 for Deep Cabinets

3

19

33

42































































### **Blade Duo** for Vertical Drawers



### **Blade Duo** for Vertical Drawers



## **Blade Duo** for Vertical Drawers



### **Blade** for Vertical Drawers



#### **Blade** for Vertical Drawers



#### **Blade** for Vertical Drawers



### **Blade** for Shallow Vertical Drawers



### **Blade** for Minimal Space Behind the Drawer Box (1.25"-2")



### **Blade Duo** for Minimal Space Behind the Drawer Box (1.25"-2")